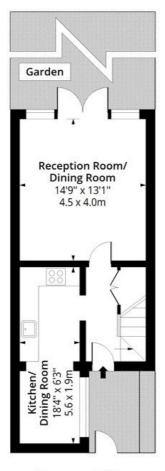

### Sutton Square, Urswick Road, E9 Approx. Gross Internal Area 725 Sq Ft - 67.35 Sq M

First Floor Floor Area 340 Sq Ft - 31.59 Sq M

#### **Ground Floor**

Floor Area 385 Sq Ft - 35.77 Sq M

Floor plan is for illustrative purposes only and is not to scale. Every attempt has been made to ensure the accuracy of the floor plan shown, however all measurements, fixtures, fittings and data shown are an approximate interpretation for illustrative purposes only. lpaplus.com

This floorplan is for illustration purposes only and is not to scale. The position and size of doors, windows, appliances and other features are approximate.

Hackney | 020 8986 4216 | hackney@winkworth.co.uk