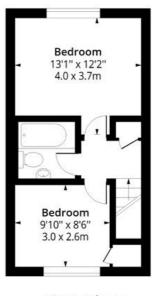

### Sutton Square, Urswick Road, E9 Approx. Gross Internal Area 725 Sq Ft - 67.35 Sq M

First Floor Floor Area 340 Sq Ft - 31.59 Sq M

#### **Ground Floor**

Floor Area 385 Sq Ft - 35.77 Sq M

Floor plan is for illustrative purposes only and is not to scale. Every attempt has been made to ensure the accuracy of the floor plan shown, however all measurements, fixtures, fittings and data shown are an approximate interpretation for illustrative purposes only. lpaplus.com