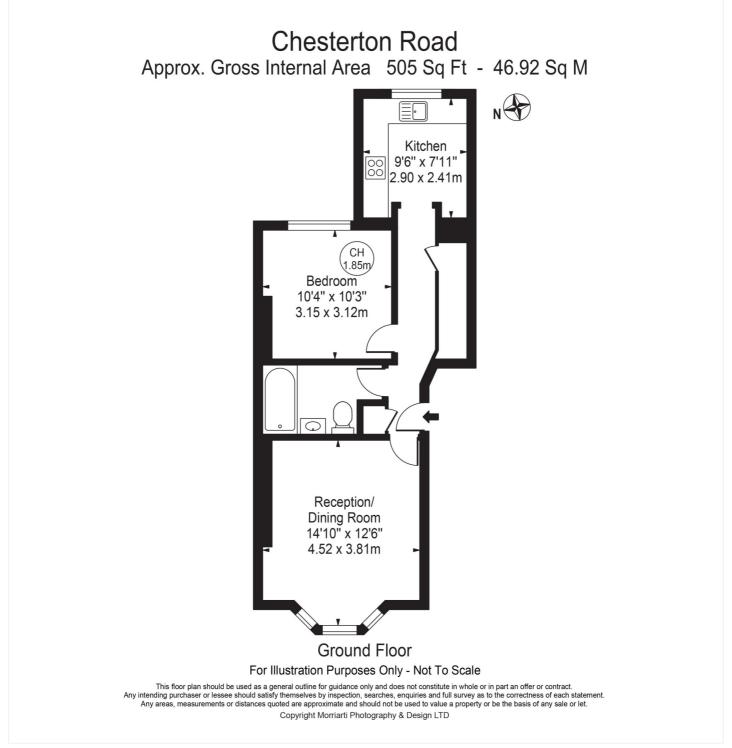

#### **AT A GLANCE**

- GREAT LOCATION
- STUNNING TREE LINED RESIDENTIAL ROAD
- CLOSE TO TRANSPORT LINKS
- CLOSE TO PORTOBELLO ROAD
- SPACIOUS

This floorplan is for illustration purposes only and is not to scale. The position and size of doors, windows, appliances and other features are approximate.