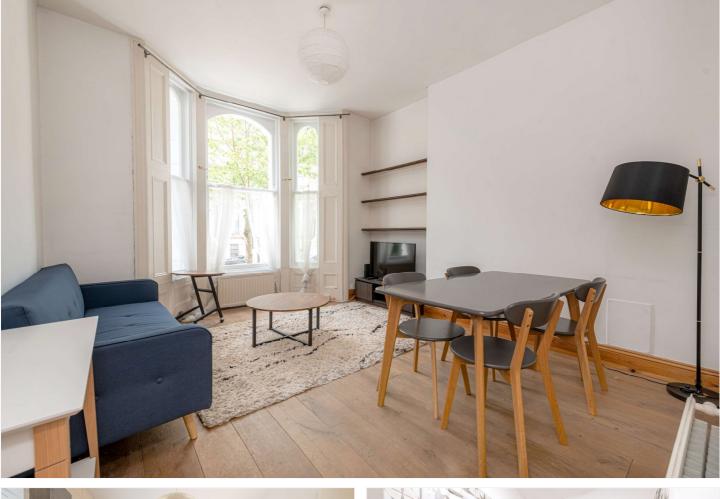

#### **DESCRIPTION:**

A gorgeous one bedroom raised ground floor apartment situated in the heart of Ladbroke Grove on the sought after Chesterton Road. The property offers stunning period features, with high ceilings and a good amount of natural light .Comprises a separate modern kitchen ,bright spacious reception room, large double bedroom and a bathroom.

Chesterton Road is a lovely tree-lined residential street offering quick access to a number of transport links and the trendy gastro bars, restaurants and shops of Portobello Road.

#### **AT A GLANCE**

- GREAT LOCATION
- STUNNING TREE LINED RESIDENTIAL ROAD
- CLOSE TO TRANSPORT LINKS
- CLOSE TO PORTOBELLO ROAD
- SPACIOUS

This floorplan is for illustration purposes only and is not to scale. The position and size of doors, windows, appliances and other features are approximate.