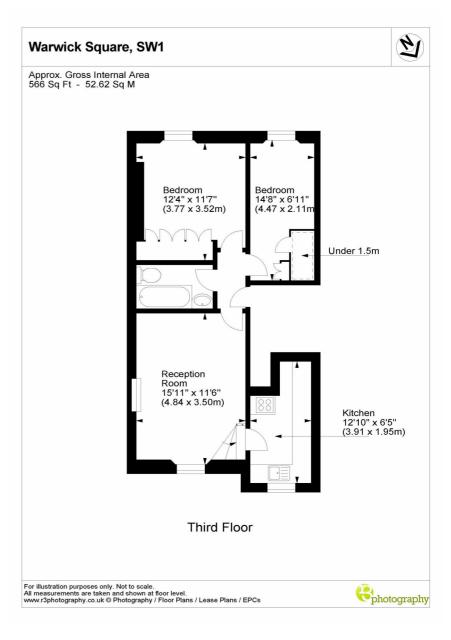

### At a glance...

- Two Bedrooms
- Great Views
- Lovely Condition
- Bright Throughout
- 3rd Floor With Lift
- Council Tax Band: F

Positioned on the 3rd floor, with lift access from the 1st floor, the accommodation comprises two good double bedrooms both with built-in storage, a smart family bathroom with bath, a lovely reception room with the aforementioned city views and modern kitchen adjoining the reception room but tucked out of the way.