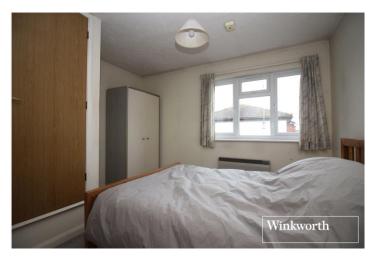

## Approximate Gross Internal Area = 49.9 sq m / 537 sq ft Rear Garden 3.83 x 12.29 12'7 x 40'4 (Approx) Kitchen 3.54 x 1.83 11'7 x 6'0 Bedroom 2 1.65 x 3.35 5'5 x 11'0 Dn Reception Room 3.54 x 4.88 11'7 x 16'0 Bedroom 1 3.54 x 3.87 Up 11'7 x 12'8 Front Garden Extends To 6.93 (22'9) **Ground Floor First Floor** Illustration for identification purposes only, measurements are approximate, not to scale. Winkworth © 2024 (ID1043235)