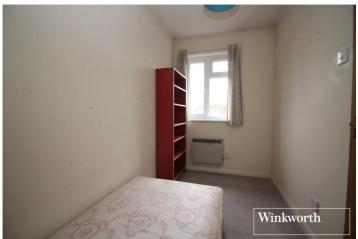

## Approximate Gross Internal Area = 49.9 sq m / 537 sq ft Rear Garden 3.83 x 12.29 12'7 x 40'4 (Approx) Kitchen 3.54 x 1.83 11'7 x 6'0 Bedroom 2 1.65 x 3.35 5'5 x 11'0 Dn Reception Room 3.54 x 4.88 11'7 x 16'0 Bedroom 1 3.54 x 3.87 Up 11'7 x 12'8 Front Garden Extends To 6.93 (22'9) **Ground Floor First Floor** Illustration for identification purposes only, measurements are approximate, not to scale. Winkworth © 2024 (ID1043235)