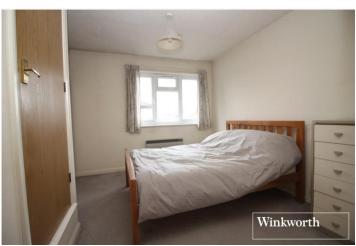

## Approximate Gross Internal Area = 49.9 sq m / 537 sq ft Rear Garden 3.83 x 12.29 12'7 x 40'4 (Approx) Kitchen 3.54 x 1.83 11'7 x 6'0 Bedroom 2 1.65 x 3.35 5'5 x 11'0 Dn Reception Room 3.54 x 4.88 11'7 x 16'0 Bedroom 1 3.54 x 3.87 Up 11'7 x 12'8 Front Garden Extends To 6.93 (22'9) **Ground Floor First Floor** Illustration for identification purposes only, measurements are approximate, not to scale. Winkworth © 2024 (ID1043235)