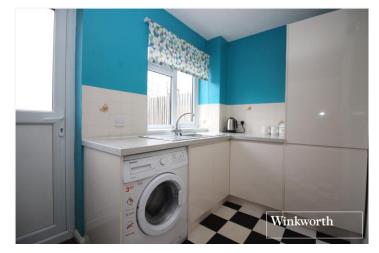

## Approximate Gross Internal Area = 49.9 sq m / 537 sq ft Rear Garden 3.83 x 12.29 12'7 x 40'4 (Approx) Kitchen 3.54 x 1.83 11'7 x 6'0 Bedroom 2 1.65 x 3.35 5'5 x 11'0 Dn Reception Room 3.54 x 4.88 11'7 x 16'0 Bedroom 1 3.54 x 3.87 Up 11'7 x 12'8 Front Garden Extends To 6.93 (22'9) **Ground Floor First Floor** Illustration for identification purposes only, measurements are approximate, not to scale. Winkworth © 2024 (ID1043235)