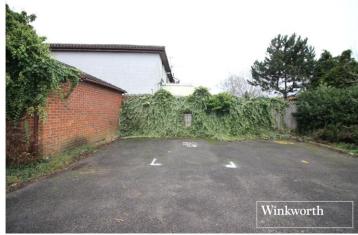

Offered for sale chain free the property benefits from an allocated parking space nearby and would be ideal for a first time buyer, downsizer or buy to let investor.

## **AT A GLANCE**

- 2 Bedrooms
- Chain Free
- Southerly Rear Garden
- South Borehamwood
- 537 Square Feet
- Allocated Parking Space
- Double Glazed