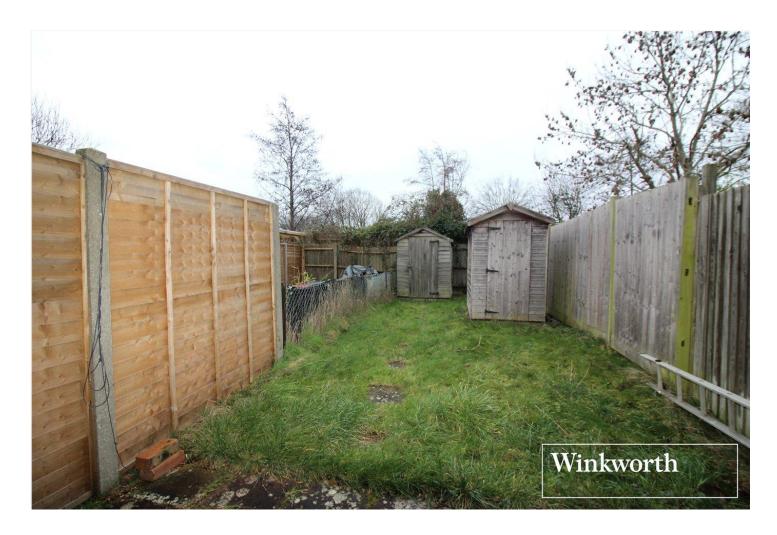

## **AT A GLANCE**

- 2 Bedrooms
- Chain Free
- Southerly Rear Garden
- South Borehamwood
- 537 Square Feet
- Allocated Parking Space
- Double Glazed