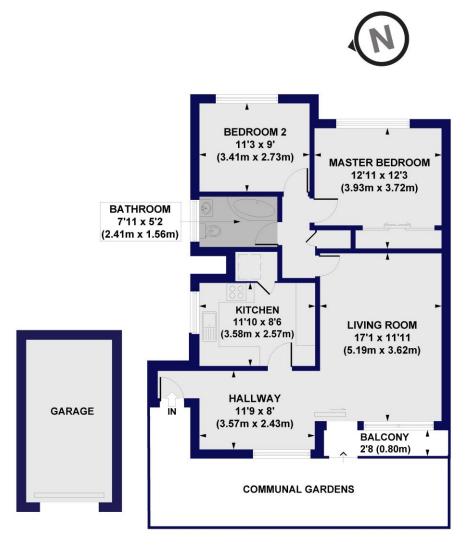

# Claire Court, Woodside Avenue, N12 Approx. Gross Internal Floor Area 791 sq. ft / 73.46 sq. m

#### **GROUND FLOOR**

All measurements of walls, doors, windows, fittings and appliances, including their size and location, are shown as standard sizes and do not constitute any warranty or representation by the seller, their agent or CP Creative. Any intending purchaser must satisfy himself by inspection otherwise as to the correctness of the information contained in these plan lis for illustrative purposes only and should be used as such by

Winkworth

This floorplan is for illustration purposes only and is not to scale. The position and size of doors, windows, appliances and other features are approximate.

Finchley | 020 8349 3388 | finchley@winkworth.co.uk