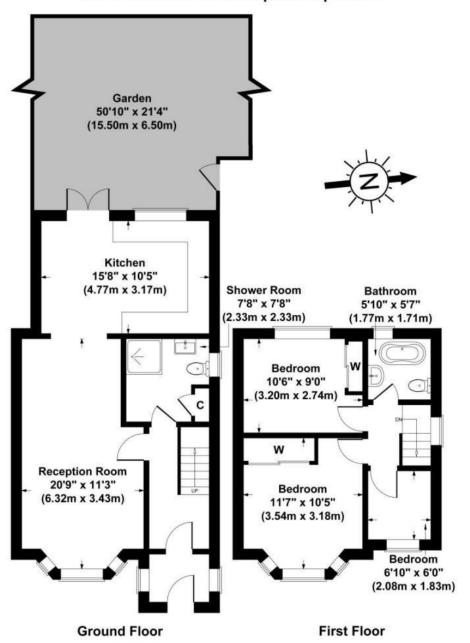

## Bullhead Road Borehamwood, WD6 1RL Gross Internal Area 883 sq ft /82 sq metres

All measurements of walls, doors, windows, fittings and appliances, including their size and location, are shown as standard sizes and therefore cannot be regarded as a representation by the seller.

This floorplan is for illustration purposes only and is not to scale. The position and size of doors, windows, appliances and other features are approximate.

Tenure: Freehold

**Term:** 0 year and 0 months **Service Charge:** £0 per annum