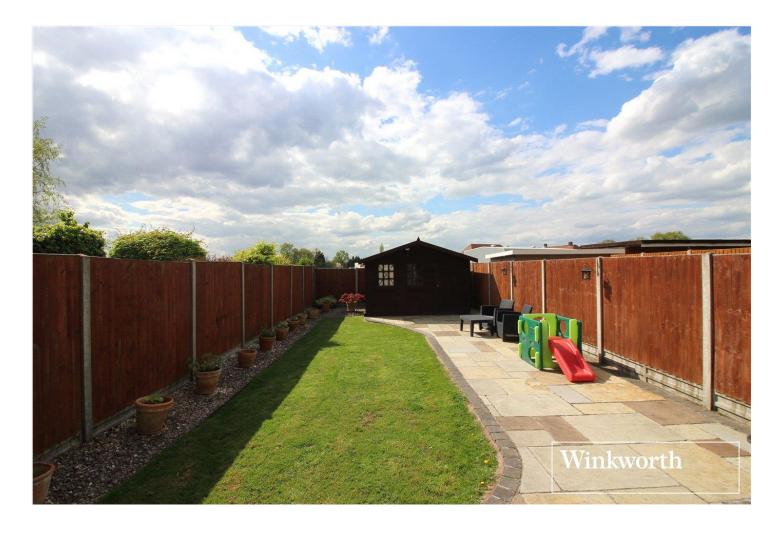

Comprising of a through lounge, kitchen diner and downstairs shower room/wc to the ground floor with three bedrooms and a family bathroom located on the first floor.

Externally there is a secluded rear garden complete with garden shed and off street parking for 2 cars.

## **AT A GLANCE**

- 3 Bedrooms
- South Borehamwood
- Secluded Rear Garden
- Off Street Parking
- Gas Central Heating
- Double Glazed