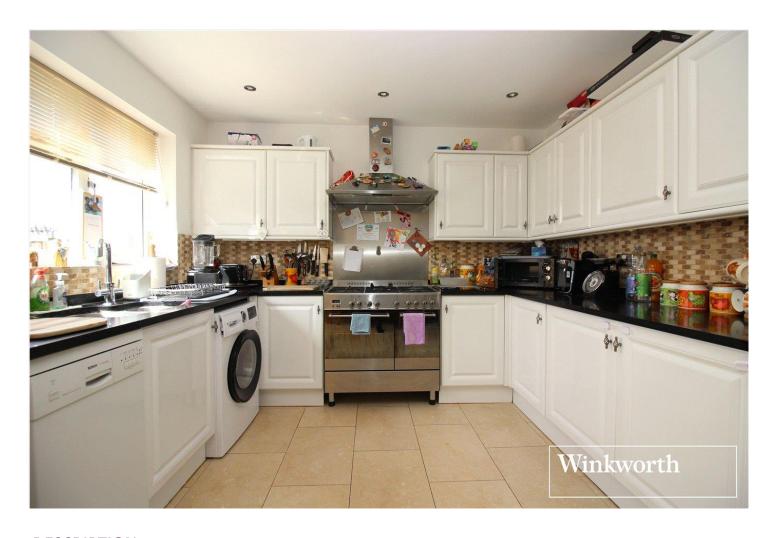

Comprising of a through lounge, kitchen diner and downstairs shower room/wc to the ground floor with three bedrooms and a family bathroom located on the first floor.

Externally there is a secluded rear garden complete with garden shed and off street parking for 2 cars.

Offered in good decorative order viewings come highly recommended.