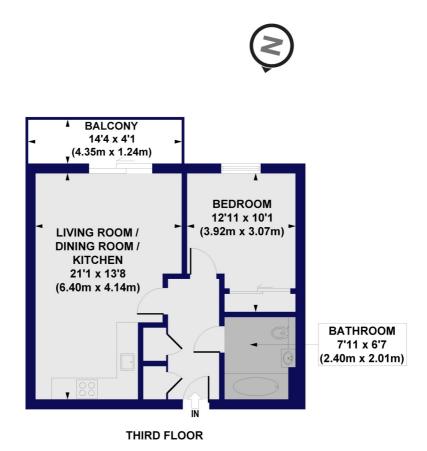

## Terrace Apartments, Drayton Park, N5 Approx. Gross Internal Floor Area 507 sq. ft / 47.10 sq. m

All measurements of walls, doors, windows, fittings and appliances, including their size and location, are shown as standard sizes and do not constitute any warranty or representation by the seller, their agent or CP Creative. Any intending purchaser must satisfy himself by inspection or otherwise as to the correctness of the information contained in these plans. This plan is for illustrative purposes only and should be used as such by any prospective purchasers.

Winkworth

This floorplan is for illustration purposes only and is not to scale. The position and size of doors, windows, appliances and other features are approximate.

Highbury | 0207 989 7000 | highbury@winkworth.co.uk