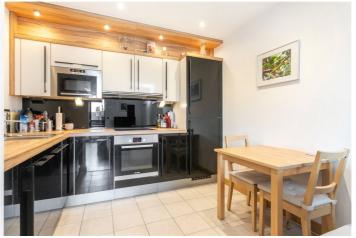

## **DESCRIPTION:**

A stunning, one-double-bedroom apartment positioned on the third floor of this modern, well-kept block in Highbury, N5. Standing in excess of 500 sqft, the property offers wonderfully bright rooms with a full southerly aspect throughout giving excellent light the whole year. Accommodation comprises of an open plan living room/kitchen with a sizeable balcony leading directly off the living room creating the perfect space for entertaining. A good-sized double bedroom benefits from built in wardrobes and offers superb views across the well-kept communal gardens. The property is completed with a modern family sized bathroom and ample storage throughout.