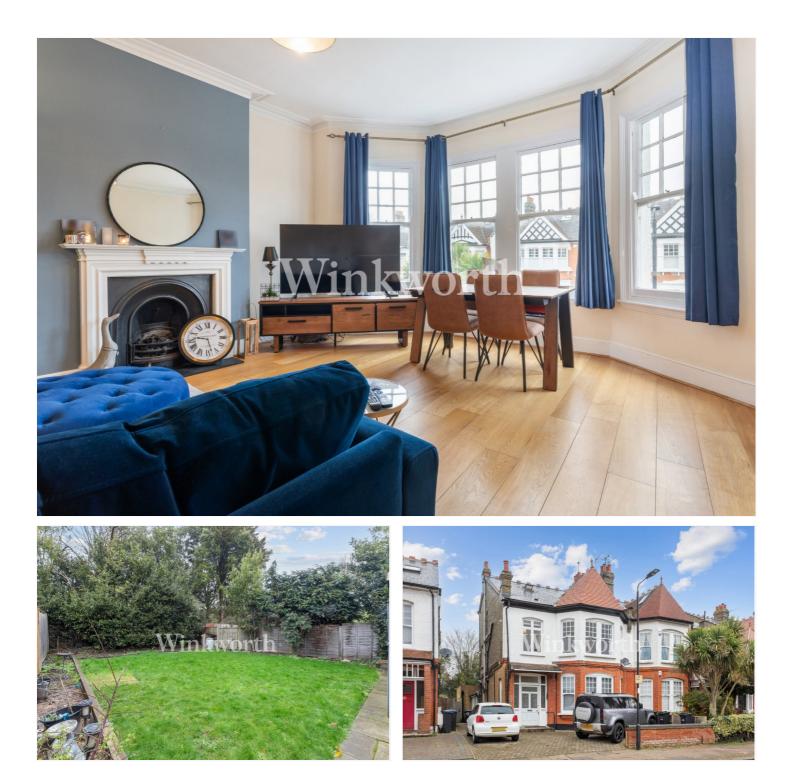

#### **DESCRIPTION:**

A light and spacious three-bedroom, split-level flat boasting 1079 Sq.ft of floor area (including restricted height), in a desirable location close to the historic Southgate Green, with easy access to Southgate tube (Piccadilly line) and Palmers Green mainline BR station to Moorgate. The popular Walker and St. Monica's Primary schools are also in easy reach.

The property features an impressive reception room with a high corniced ceiling, a large bay with sash windows and a cast iron fireplace. There is also an attractive fitted kitchen with a range of integrated appliances and a built-in cupboard in the entrance hall. The upper floor benefits from three spacious bedrooms, two of which have built-in wardrobes. Bedroom three has generous storage space both fitted and in the eaves. You will also find a bathroom complete with a roll-top bath. Externally the property enjoys sole use of a 49'1x31'8 rear garden with a large, paved patio and a shed.

- Tenure: Leasehold
- Lease Term: Approximately 122 years remaining (125 years from 22nd June 2021)
- Service Charge: N/A
- Ground Rent: £100 Per Annum
- Council Tax: London Borough of Enfield Band D

This floorplan is for illustration purposes only and is not to scale. The position and size of doors, windows, appliances and other features are approximate.