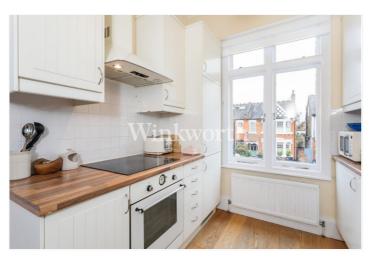

The property features an impressive reception room with a high corniced ceiling, a large bay with sash windows and a cast iron fireplace. There is also an attractive fitted kitchen with a range of integrated appliances and a built-in cupboard in the entrance hall. The upper floor benefits from three spacious bedrooms, two of which have built-in wardrobes. Bedroom three has generous storage space both fitted and in the eaves. You will also find a bathroom complete with a roll-top bath. Externally the property enjoys sole use of a 49'1x31'8 rear garden with a large, paved patio and a shed.