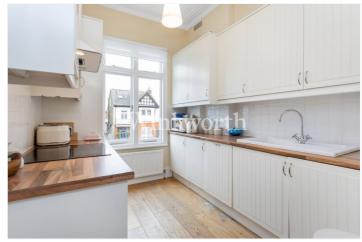

The property features an impressive reception room with a high corniced ceiling, a large bay with sash windows and a cast iron fireplace. There is also an attractive fitted kitchen with a range of integrated appliances and a built-in cupboard in the entrance hall. The upper floor benefits from three spacious bedrooms, two of which have built-in wardrobes. Bedroom three has generous storage space both fitted and in the eaves. You will also find a bathroom complete with a roll-top bath. Externally the property enjoys sole use of a 49'1x31'8 rear garden with a large, paved patio and a shed.