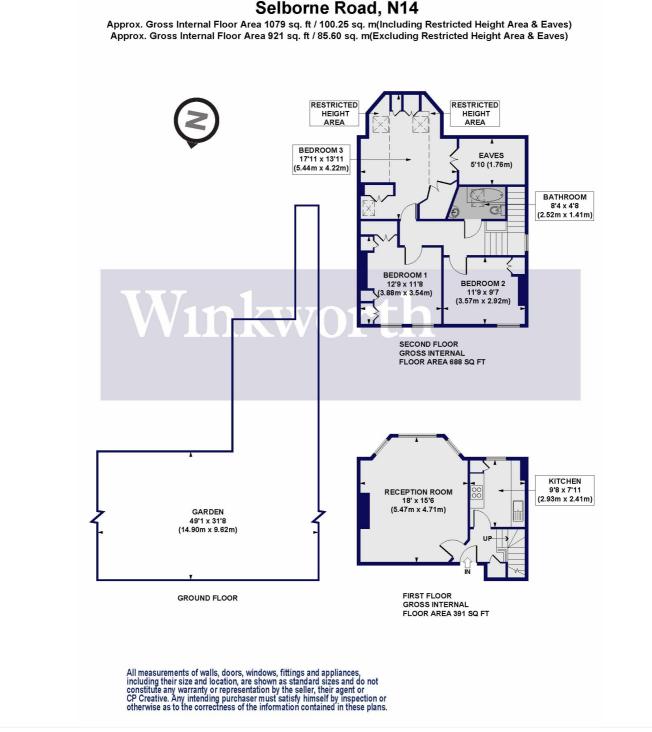

#### **DESCRIPTION:**

A light and spacious three-bedroom, split-level flat boasting 1079 Sq.ft of floor area (including restricted height), in a desirable location close to the historic Southgate Green, with easy access to Southgate tube (Piccadilly line) and Palmers Green mainline BR station to Moorgate. The popular Walker and St. Monica's Primary schools are also in easy reach.

The property features an impressive reception room with a high corniced ceiling, a large bay with sash windows and a cast iron fireplace. There is also an attractive fitted kitchen with a range of integrated appliances and a built-in cupboard in the entrance hall. The upper floor benefits from three spacious bedrooms, two of which have built-in wardrobes. Bedroom three has generous storage space both fitted and in the eaves. You will also find a bathroom complete with a roll-top bath. Externally the property enjoys sole use of a 49'1x31'8 rear garden with a large, paved patio and a shed.

- Tenure: Leasehold
- Lease Term: Approximately 122 years remaining (125 years from 22nd June 2021)
- Service Charge: N/A
- Ground Rent: £100 Per Annum
- Council Tax: London Borough of Enfield Band D

This floorplan is for illustration purposes only and is not to scale. The position and size of doors, windows, appliances and other features are approximate.