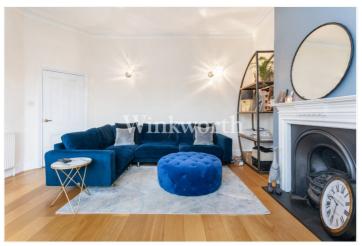

The property features an impressive reception room with a high corniced ceiling, a large bay with sash windows and a cast iron fireplace. There is also an attractive fitted kitchen with a range of integrated appliances and a built-in cupboard in the entrance hall. The upper floor benefits from three spacious bedrooms, two of which have built-in wardrobes. Bedroom three has generous storage space both fitted and in the eaves. You will also find a bathroom complete with a roll-top bath. Externally the property enjoys sole use of a 49'1x31'8 rear garden with a large, paved patio and a shed.