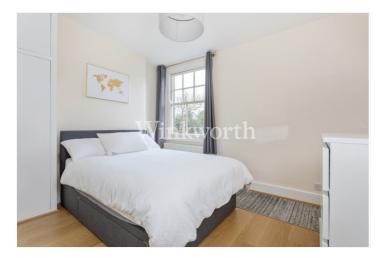

The property features an impressive reception room with a high corniced ceiling, a large bay with sash windows and a cast iron fireplace. There is also an attractive fitted kitchen with a range of integrated appliances and a built-in cupboard in the entrance hall. The upper floor benefits from three spacious bedrooms, two of which have built-in wardrobes. Bedroom three has generous storage space both fitted and in the eaves. You will also find a bathroom complete with a roll-top bath. Externally the property enjoys sole use of a 49'1x31'8 rear garden with a large, paved patio and a shed.