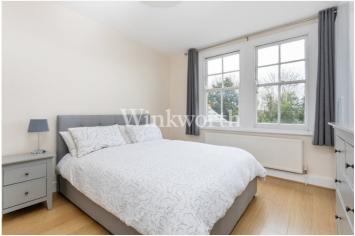

The property features an impressive reception room with a high corniced ceiling, a large bay with sash windows and a cast iron fireplace. There is also an attractive fitted kitchen with a range of integrated appliances and a built-in cupboard in the entrance hall. The upper floor benefits from three spacious bedrooms, two of which have built-in wardrobes. Bedroom three has generous storage space both fitted and in the eaves. You will also find a bathroom complete with a roll-top bath. Externally the property enjoys sole use of a 49'1x31'8 rear garden with a large, paved patio and a shed.