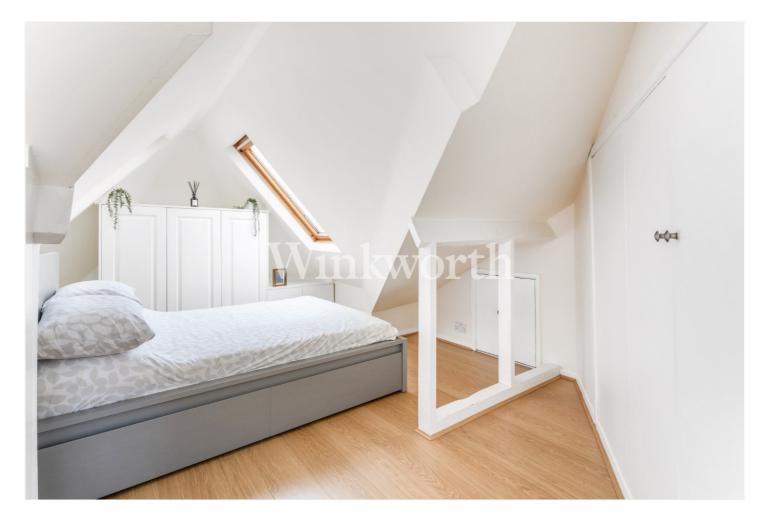

The property features an impressive reception room with a high corniced ceiling, a large bay with sash windows and a cast iron fireplace. There is also an attractive fitted kitchen with a range of integrated appliances and a built-in cupboard in the entrance hall. The upper floor benefits from three spacious bedrooms, two of which have built-in wardrobes. Bedroom three has generous storage space both fitted and in the eaves. You will also find a bathroom complete with a roll-top bath. Externally the property enjoys sole use of a 49'1x31'8 rear garden with a large, paved patio and a shed.