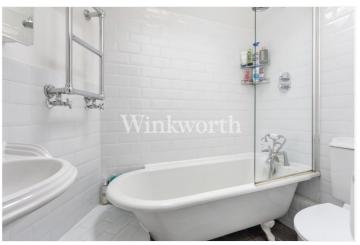

The property features an impressive reception room with a high corniced ceiling, a large bay with sash windows and a cast iron fireplace. There is also an attractive fitted kitchen with a range of integrated appliances and a built-in cupboard in the entrance hall. The upper floor benefits from three spacious bedrooms, two of which have built-in wardrobes. Bedroom three has generous storage space both fitted and in the eaves. You will also find a bathroom complete with a roll-top bath. Externally the property enjoys sole use of a 49'1x31'8 rear garden with a large, paved patio and a shed.