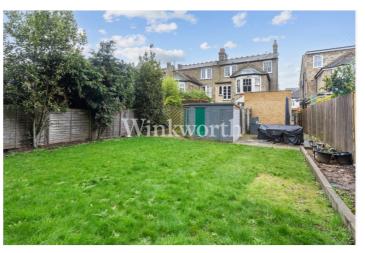

The property features an impressive reception room with a high corniced ceiling, a large bay with sash windows and a cast iron fireplace. There is also an attractive fitted kitchen with a range of integrated appliances and a built-in cupboard in the entrance hall. The upper floor benefits from three spacious bedrooms, two of which have built-in wardrobes. Bedroom three has generous storage space both fitted and in the eaves. You will also find a bathroom complete with a roll-top bath. Externally the property enjoys sole use of a 49'1x31'8 rear garden with a large, paved patio and a shed.