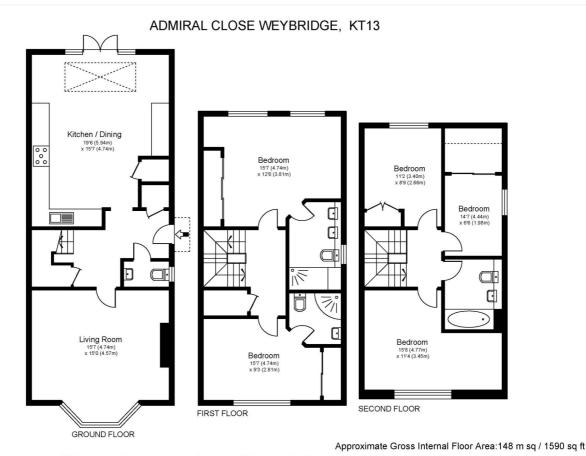

# Winkworth

for every step...

Whilst every attempt has been made to ensure the accuracy of the floor plan contained here, measurements of doors, windows and rooms are approximate and no responsibility is taken for any error, omission or misstatements. These plans are not to scale and are for representation purposes only as defined by RICS Code of Measuring Practice and should be used as such by any prospective purchaser. Specifically no guarantee is given on total square footage of the property if quoted on this plan. Any figure given is for initial guidance only and should not be relied on as a basis of valuation.

This floorplan is for illustration purposes only and is not to scale. The position and size of doors, windows, appliances and other features are approximate.

|                                             | Current | Potentia |
|---------------------------------------------|---------|----------|
| Very energy efficient - lower running costs |         |          |
| (92+) A                                     |         |          |
| (81-91) <b>B</b>                            |         | 87       |
| (69-80) C                                   | 79      |          |
| (55-68)                                     |         |          |
| (39-54)                                     |         |          |
| (21-38)                                     |         |          |
| (1-20)                                      |         |          |
| Not energy efficient - higher running costs |         |          |