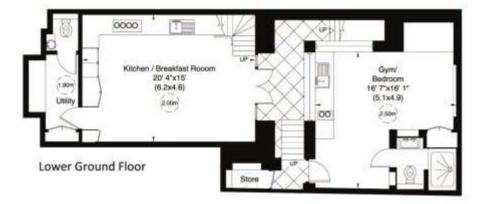

### Abercorn Place, NW8

Gross internal area (approx.) 229 Sq m (2465 Sq ft) Including Store's and Under 1.5m For identification only, Not to Scale

capital 020 8671 7722

Third Floor

First Floor

Second Floor