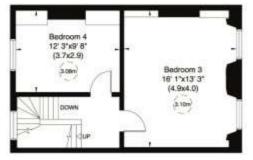

### Abercorn Place, NW8

Gross internal area (approx.) 229 Sq m (2465 Sq ft) Including Store's and Under 1.5m For identification only, Not to Scale

capital 020 8671 7722

Third Floor

First Floor

Second Floor