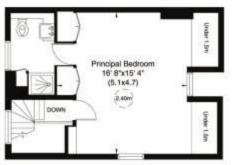

### Abercorn Place, NW8

Gross internal area (approx.) 229 Sq m (2465 Sq ft) Including Store's and Under 1.5m For identification only, Not to Scale

capital 020 8671 7722

Third Floor

First Floor

Second Floor