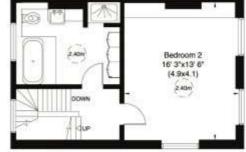

### Abercorn Place, NW8

Gross internal area (approx.) 229 Sq m (2465 Sq ft) Including Store's and Under 1.5m For identification only, Not to Scale

capital 020 8671 7722

Third Floor

First Floor

Second Floor