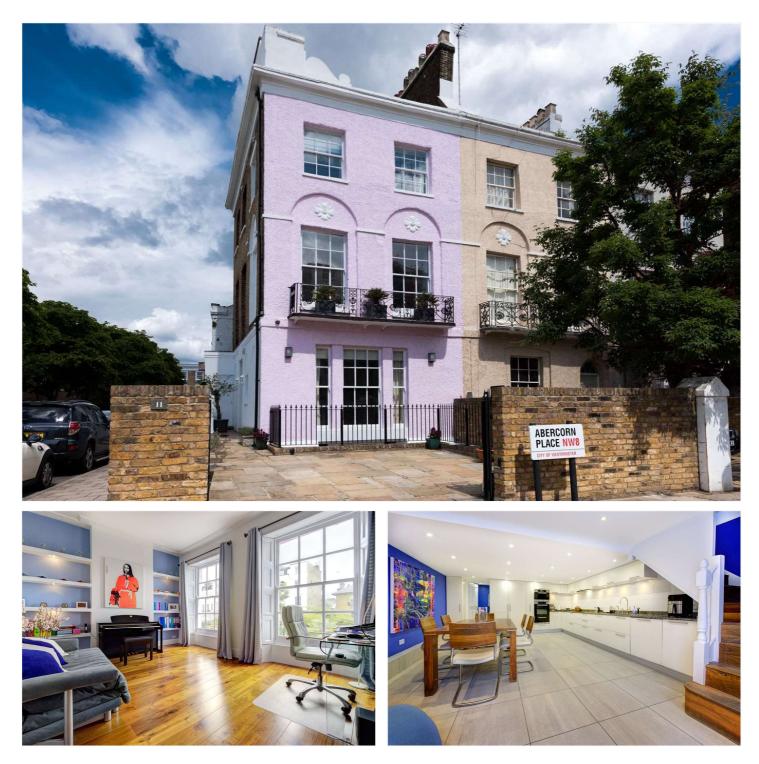

## ABERCORN PLACE, LONDON, NW8 **£3,000 PER WEEK**

A magnificent 4/5 bedroom period home situated on the west side of St John's Wood offering approximately 2,465sq Ft/ 229 sq m. The house benefits from off street parking for two cars, a self contained studio/gym and being well located to the American school, St John's Wood High Street, Underground Station and Voilet Hill Park.

Principle Bedroom and En-Suite | Four Bedrooms | Kitchen/Breakfast Room | Double Reception Room | Two Bathrooms | WC | Off Street Parking ( For Two Cars) | Utility Room | House