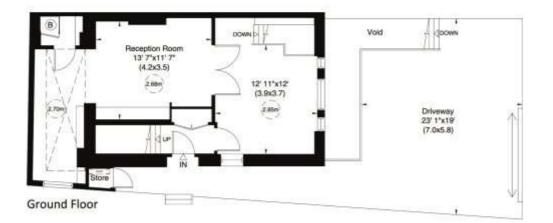

### Abercorn Place, NW8

Gross internal area (approx.) 229 Sq m (2465 Sq ft) Including Store's and Under 1.5m For identification only, Not to Scale

capital 020 8671 7722

Third Floor

First Floor

Second Floor