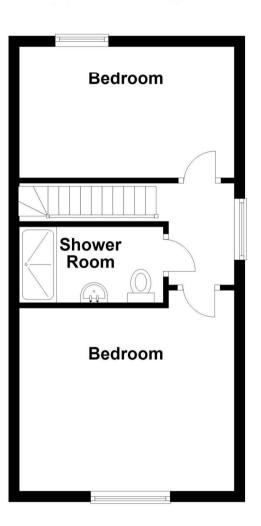

Plot 11 is set over three floors with entrance hall, garden room with french doors onto the patio overlooking the river, study and shower room on the ground floor, the first floor offers a lounge with Juliet balcony and separate kitchen to the front and on the second floor two bedrooms and shower room.

## **Second Floor**

Bourne | 01778392807 | bourne@winkworth.co.uk