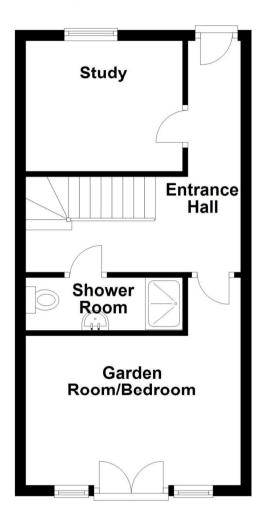

Plot 11 is set over three floors with entrance hall, garden room with french doors onto the patio overlooking the river, study and shower room on the ground floor, the first floor offers a lounge with Juliet balcony and separate kitchen to the front and on the second floor two bedrooms and shower room.

## **Ground Floor**