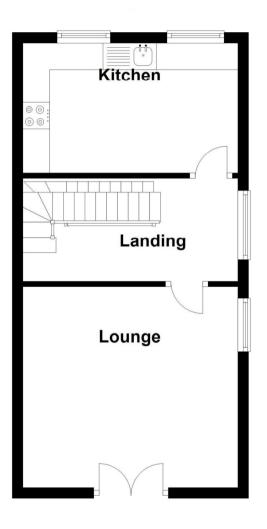

Plot 11 is set over three floors with entrance hall, garden room with french doors onto the patio overlooking the river, study and shower room on the ground floor, the first floor offers a lounge with Juliet balcony and separate kitchen to the front and on the second floor two bedrooms and shower room.

# **First Floor**