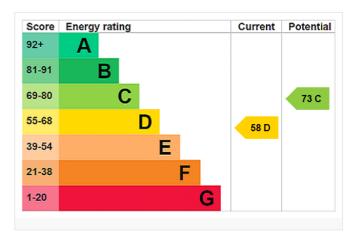

Ingersoll Road, W12 £1,550,000 Freehold

A delightful five bedroom, bay fronted Victorian house on this ever popular street in Shepherd's Bush.

2 Reception Rooms | Kitchen / Family Room | 5 Bedrooms | 2 Bathrooms | Shower Room | Cellar | Garden | 2030 Sq Ft / 189 Sq M | Council Tax Band G | EPC Rating Band D