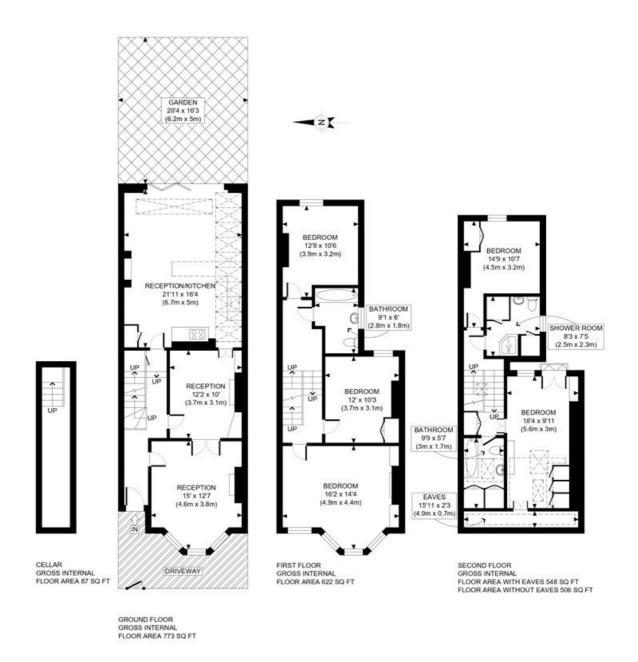

## **DESCRIPTION**

Well presented throughout, the house offers accommodation comprising entrance hall, double reception room, extended kitchen/family room which in turn leads to a rear garden. The first floor offers three double bedrooms and bathroom, with the top floor offering a further two double bedrooms and two bathrooms.

## LOCAL AUTHORITY Hammersmith & Fulham

**TENURE** Freehold.

PRICE: £1,550,000 Freehold

APPROX. GROSS INTERNAL FLOOR AREA WITH EAVES: 2030 SQ FT/ 189 SQM APPROX. GROSS INTERNAL FLOOR AREA WITHOUT EAVES: 1988 SQ FT/ 185 SQM

This plan is for illustrative purposes only and should be used as such by any prospective client.

Whilst every attempt has been made to ensure the accuracy of the Floor Plan contained here, measurements of the doors, windows, rooms and any other items are approximate and no responsibility is taken for any errors, omissions, or misstatement.

The services, systems and appliances shown have not been tested and no guarantee as to the operability or efficiency can be given.

PROPERTY PHOT PLANS

The displayed square footage is taken from the floor plans with measurements created using the Royal Institute of Chartered Surveyors' Code of Practice for Measuring. These measurements are approximate and included for illustrative purposes only. Winkworth does not make any representation as to the accuracy of these measurements and you should seek to verify them for yourself. Winkworth accept no liability for any loss you may suffer if you rely on these measurements.