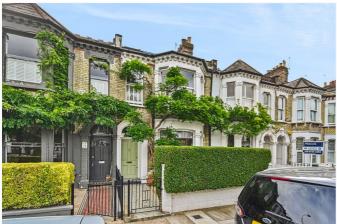

Ingersoll Road, W12 £1,550,000 Freehold

A delightful five bedroom, bay fronted Victorian house on this ever popular street in Shepherd's Bush.

2 Reception Rooms | Kitchen / Family Room | 5 Bedrooms | 2 Bathrooms | Shower Room | Cellar | Garden | 2030 Sq Ft / 189 Sq M | Council Tax Band G | EPC Rating Band D

## **LOCATION**

Ingersoll Road is ideal for the numerous amenities on offer in Shepherds Bush, as well as those in Brackenbury Village. Amenities include a multitude of independent shops and restaurants, an internationally acclaimed music venue and Westfield London shopping centre. The nearest Underground stations are Goldhawk Road, Shepherds Bush Market and Shepherds Bush, where both Central Line and London Overground services are on offer. The Ofsted outstanding rated St Stephen's CofE Primary School is just moments away, whilst a variety of other highly regarded schools in both state and private sectors are also close by.