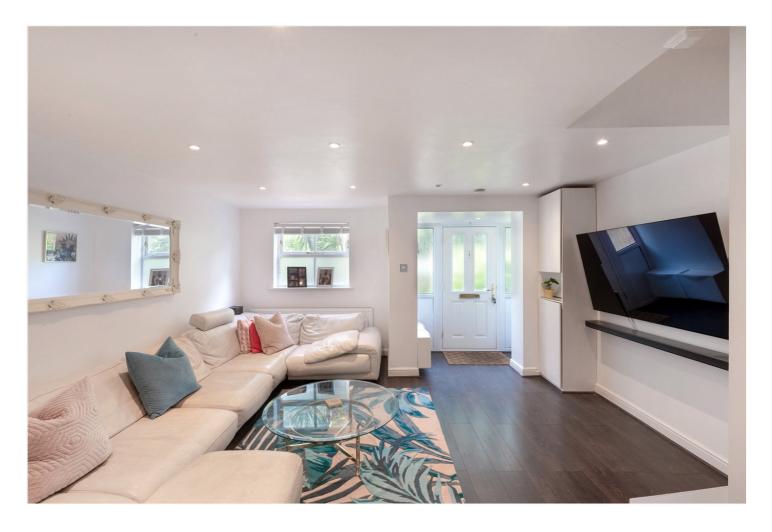

## **DESCRIPTION**

This beautiful family home has fantastic proportions throughout and high ceilings. The ground floor accommodates a large open plan reception room at the front of the house which flows through in the wonderful kitchen/dining room at the rear. French doors open out onto the gorgeous West facing garden. The first floor accommodates two generous double bedrooms and a stunning family bathroom. The top floor accommodates the master bedroom with a beautiful modern contemporary shower room and further double bedroom. Outside this beautiful house is set back from the road and offers a generous size West facing garden and has the added advantage of a separate garage.