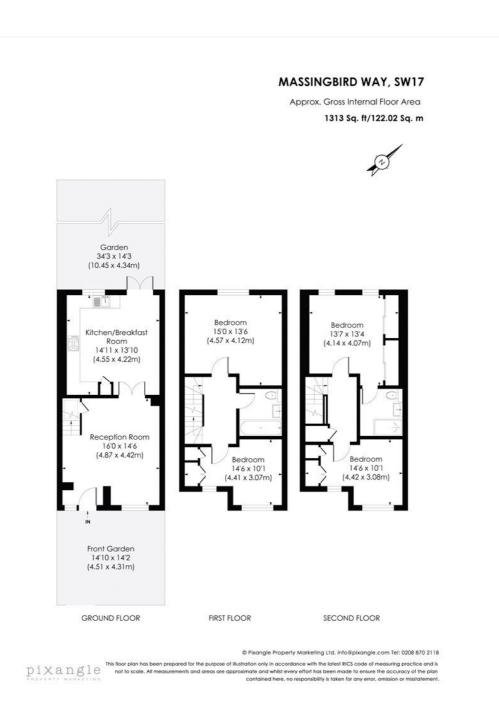

## **DESCRIPTION**

This beautiful family home has fantastic proportions throughout and high ceilings. The ground floor accommodates a large open plan reception room at the front of the house which flows through in the wonderful kitchen/dining room at the rear. French doors open out onto the gorgeous West facing garden. The first floor accommodates two generous double bedrooms and a stunning family bathroom. The top floor accommodates the master bedroom with a beautiful modern contemporary shower room and further double bedroom. Outside this beautiful house is set back from the road and offers a generous size West facing garden and has the added advantage of a separate garage.

This floorplan is for illustration purposes only and is not to scale. The position and size of doors, windows, appliances and other features are approximate.

for every step...

Tooting | 020 8767 5221 | tooting@winkworth.co.uk