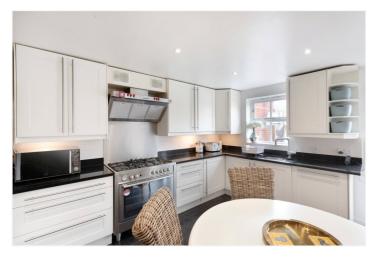

## **DESCRIPTION**

This beautiful family home has fantastic proportions throughout and high ceilings. The ground floor accommodates a large open plan reception room at the front of the house which flows through in the wonderful kitchen/dining room at the rear. French doors open out onto the gorgeous West facing garden. The first floor accommodates two generous double bedrooms and a stunning family bathroom. The top floor accommodates the master bedroom with a beautiful modern contemporary shower room and further double bedroom. Outside this beautiful house is set back from the road and offers a generous size West facing garden and has the added advantage of a separate garage.