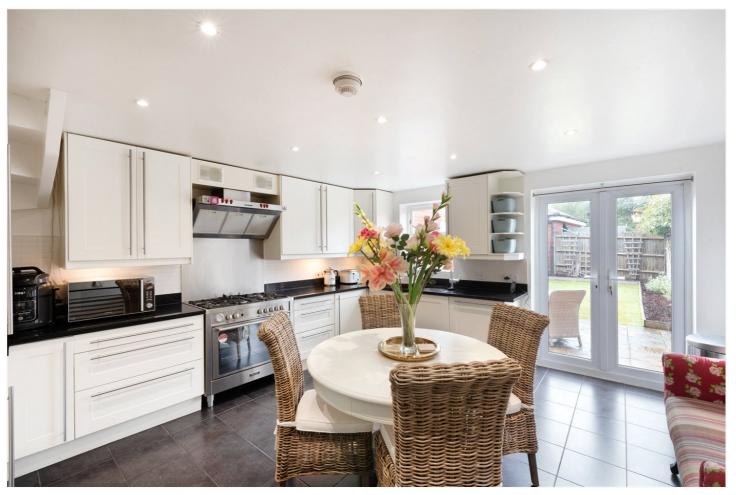

## **DESCRIPTION**

This beautiful family home has fantastic proportions throughout and high ceilings. The ground floor accommodates a large open plan reception room at the front of the house which flows through in the wonderful kitchen/dining room at the rear. French doors open out onto the gorgeous West facing garden. The first floor accommodates two generous double bedrooms and a stunning family bathroom. The top floor accommodates the master bedroom with a beautiful modern contemporary shower room and further double bedroom. Outside this beautiful house is set back from the road and offers a generous size West facing garden and has the added advantage of a separate garage.