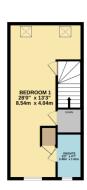

The living area flows across the back with its modern décor, featuring a fireplace and shelving unit bringing a sense of character and French doors which open out into the enclosed rear garden.

Upstairs on the first floor there are two double bedrooms which share the main bathroom. Whilst the top floor is completely dedicated to the master bedroom and ensuite.

TOTAL FLOOR AREA: 1315 s.glt. (122.2 s.g.m.) approx.
Whist every streng has been made to ensure the accuracy of the floories and returned them, measurements of doors, sindrown, rooms and any other terms are approximate and no responsibility is taken for any error, omession or resistatement. This plan is the floatishey purposed only and should be used as such by any prospective purchaser. The services, systems and appliances shown have not been tested and no guarantee as to their operating or efficiency can be given.