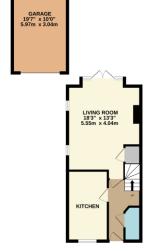

Another bonus to consider, the property is being sold with no onward chain!

Upon entering the property, you have a bright spacious entrance hall. The kitchen is facing the front has plenty of storage cupboards plus built in appliances, only the fridge is freestanding. Also to the front is the spacious downstairs cloakroom.

Externally there is a detached garage, with parking for two cars to the front plus visitor's bay using a permit.

Winkworth

TOTAL FLOOR AREA: 1315 s.glt. (122.2 s.g.m.) approx.
Whist every streng has been made to ensure the accuracy of the floories and returned them, measurements of doors, sindrown, rooms and any other terms are approximate and no responsibility is taken for any error, omession or resistatement. This plan is the floatishey purposed only and should be used as such by any prospective purchaser. The services, systems and appliances shown have not been tested and no guarantee as to their operating or efficiency can be given.