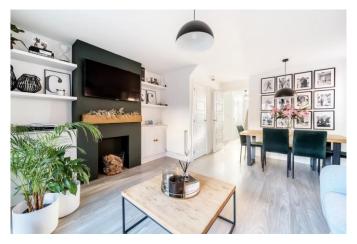

The living area flows across the back with its modern décor, featuring a fireplace and shelving unit bringing a sense of character and French doors which open out into the enclosed rear garden.

Upstairs on the first floor there are two double bedrooms which share the main bathroom. Whilst the top floor is completely dedicated to the master bedroom and ensuite.