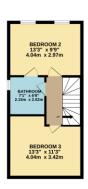

The living area flows across the back with its modern décor, featuring a fireplace and shelving unit bringing a sense of character and French doors which open out into the enclosed rear garden.

Upstairs on the first floor there are two double bedrooms which share the main bathroom. Whilst the top floor is completely dedicated to the master bedroom and ensuite.

TOTAL FLOOR AREA: 1315 s.glt. (122.2 s.g.m.) approx.
Whist every streng has been made to ensure the accuracy of the floories and returned them, measurements of doors, sindrown, rooms and any other terms are approximate and no responsibility is taken for any error, omession or resistatement. This plan is the floatishey purposed only and should be used as such by any prospective purchaser. The services, systems and appliances shown have not been tested and no guarantee as to their operating or efficiency can be given.