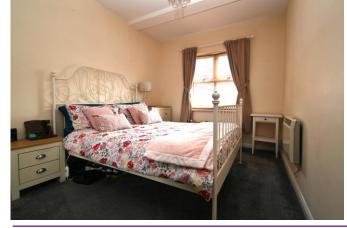

The main bedroom has fitted wardrobes and an en-suite shower room. The second bedroom has free standing wardrobes which can be left if required.

In the hallway there are two cupboards one which is used as a utility area with plumbing for a washing machine on top of a dryer, the other is an airing cupboard.