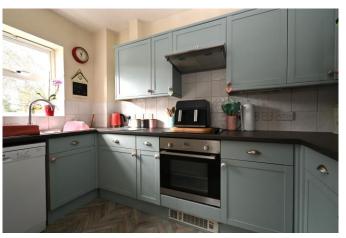

The property has a central hallway that leads through into the twin aspect living/dining room, which has a bay window and French doors leading out to a small garden area.

The kitchen has wall and base mounted cupboards and there is a built-in oven and hob with plumbing for a dishwasher.