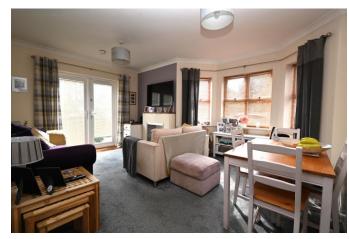

The property has a central hallway that leads through into the twin aspect living/dining room, which has a bay window and French doors leading out to a small garden area.

The kitchen has wall and base mounted cupboards and there is a built-in oven and hob with plumbing for a dishwasher.