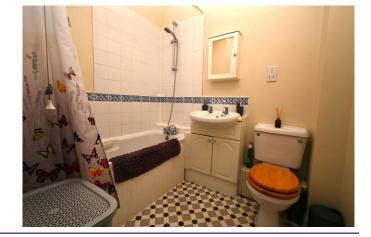

The main bedroom has fitted wardrobes and an en-suite shower room. The second bedroom has free standing wardrobes which can be left if required.

In the hallway there are two cupboards one which is used as a utility area with plumbing for a washing machine on top of a dryer, the other is an airing cupboard.

#### Accommodation

Entrance hall Living/dining room Kitchen Two bedrooms En-suite shower room Family bathroom One allocated parking space No onward chain

Leasehold – 125 years from 1<sup>st</sup> Jan 1999 The ground rent is £275 p.a. and the service charge is £1629.16 from December 2023 – December 2024