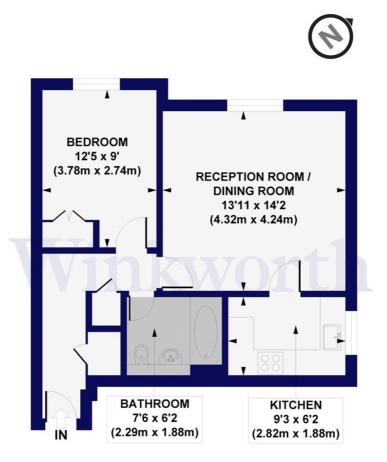

## Pilkington Court, Alwyn Gardens, NW4 Approx. Gross Internal Floor Area 524 sq. ft / 48.68 sq. m

SECOND FLOOR

All measurements of walls, doors, windows, fittings and appliances, including their size and location, are shown as standard sizes and do not constitute any warranty or representation by the seller, their agent or CP Creative. Any intending purchaser must satisfy himself by inspection o

This floorplan is for illustration purposes only and is not to scale. The position and size of doors, windows, appliances and other features are approximate.