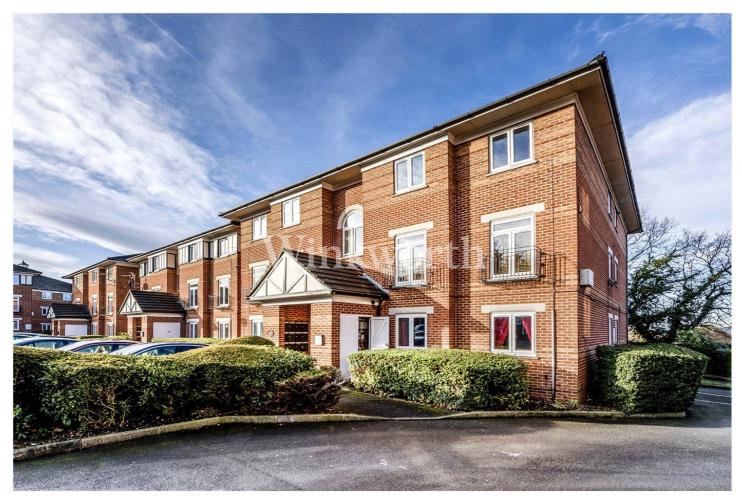

PILKINGTON COURT, LONDON, NW4 **£279,800 LEASEHOLD** 

## A LARGER THAN AVERAGE ONE BEDROOM SECOND FLOOR APARTMENT LOCATED WITHIN A PURPOSE BUILT BLOCK IN HENDON

Hendon | 020 8202 1031 | hendon@winkworth.co.uk

## **DESCRIPTION:**

This is a larger than average one bedroom second floor apartment located within a purpose built block in Hendon and is presented in immaculate condition throughout. The apartment is situated close to Middlesex University together with many transport links, making it an ideal buy to let or first time buyer opportunity. The apartment offers bright and spacious living accommodation extending to c. 524sq. ft. and comprises a large living room with semi-open plan kitchen, tiled bathroom and a large master bedroom. Further benefits include: off street parking, entry phone system, double glazed windows, ample storage and sold chain free. Leasehold.