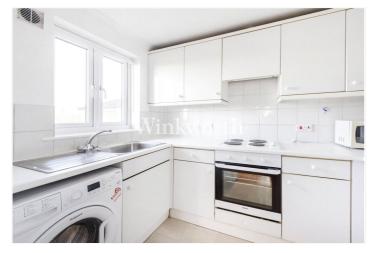

## **DESCRIPTION:**

This is a larger than average one bedroom second floor apartment located within a purpose built block in Hendon and is presented in immaculate condition throughout. The apartment is situated close to Middlesex University together with many transport links, making it an ideal buy to let or first time buyer opportunity. The apartment offers bright and spacious living accommodation extending to c. 524sq. ft. and comprises a large living room with semi-open plan kitchen, tiled bathroom and a large master bedroom. Further benefits include: off street parking, entry phone system, double glazed windows, ample storage and sold chain free. Leasehold.