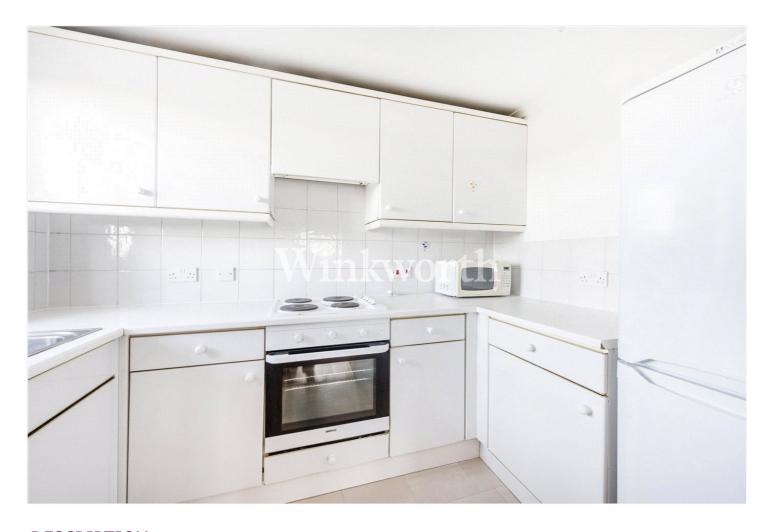

## **DESCRIPTION:**

This is a larger than average one bedroom second floor apartment located within a purpose built block in Hendon and is presented in immaculate condition throughout. The apartment is situated close to Middlesex University together with many transport links, making it an ideal buy to let or first time buyer opportunity. The apartment offers bright and spacious living accommodation extending to c. 524sq. ft. and comprises a large living room with semi-open plan kitchen, tiled bathroom and a large master bedroom. Further benefits include: off street parking, entry phone system, double glazed windows, ample storage and sold chain free. Leasehold.