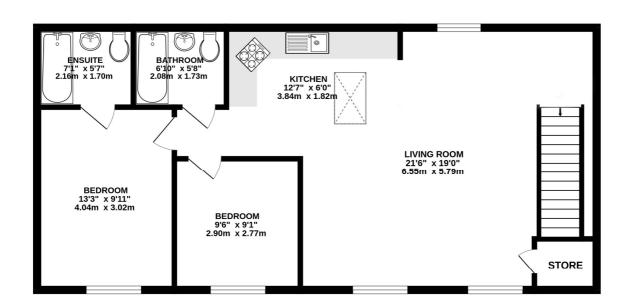

### ACCOMMODATION

Living Room - 21'6" x 19' max (6.55m x 5.8m max) Open Plan Kitchen - 12'7" x 6' max (3.84m x 1.83m max) Bedroom - 13'3" x 9'11" max (4.04m x 3.02m max) En-Suite - 7'1" x 5'7" max (2.16m x 1.7m max) Bedroom - 9'6" x 9'1" max (2.9m x 2.77m max) Bathroom - 6'10" x 5'8" max (2.08m x 1.73m max)

FIRST FLOOR FLAT

#### Fitzhalan Court, Killick Mews, Cheam SM3 8AR INTERNAL FLOOR AREA (APPROX.) 770 sq ft/ 71.4sq m

Whilst every attempt has been made to ensure the accuracy of this floor plan, measurement of doors, windows, rooms and any other items are approximate and no responsibility is taken for any error, omission or mis-statement. Made with Metropix © 2024.