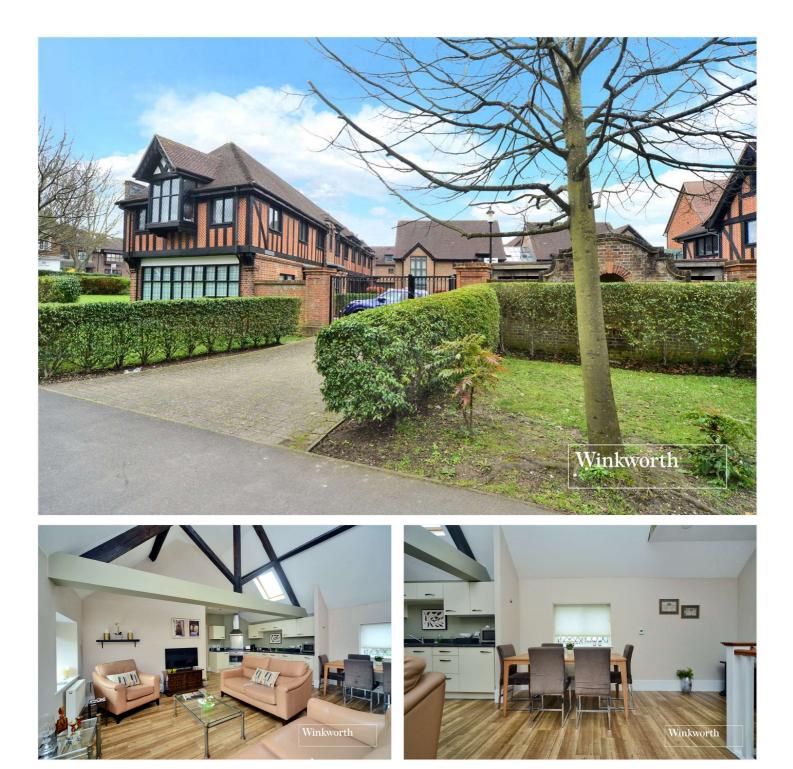

This stunning two bedroom, two bathroom first floor apartment is set within a prestigious gated development in the heart of Cheam Village, overlooking Cheam Park and just moments from Cheam's many shops, restaurants and amenities. Cheam mainline rail station is also close by, offering commuters a frequent service into both London Bridge and Victoria.

The showpiece of the apartment is the wonderful open plan living space complete with high vaulted and beamed ceilings. Additional features include two double bedrooms (with en-suite to the master) and family bathroom. The property also benefits from private resident's parking and external storage.

No onward chain.