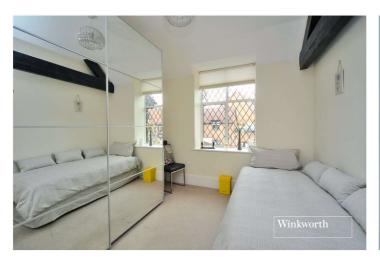

The showpiece of the apartment is the wonderful open plan living space complete with high vaulted and beamed ceilings. Additional features include two double bedrooms (with en-suite to the master) and family bathroom. The property also benefits from private resident's parking and external storage.

### ACCOMMODATION

Living Room - 21'6" x 19' max (6.55m x 5.8m max) Open Plan Kitchen - 12'7" x 6' max (3.84m x 1.83m max) Bedroom - 13'3" x 9'11" max (4.04m x 3.02m max) En-Suite - 7'1" x 5'7" max (2.16m x 1.7m max) Bedroom - 9'6" x 9'1" max (2.9m x 2.77m max) Bathroom - 6'10" x 5'8" max (2.08m x 1.73m max)