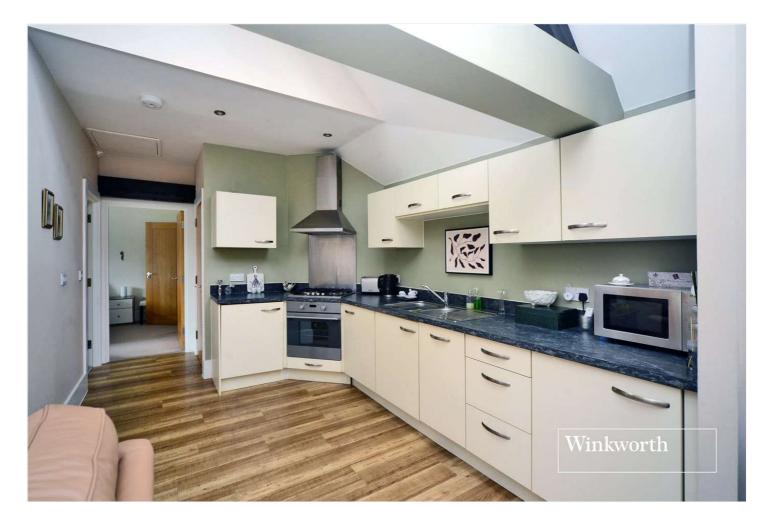

The showpiece of the apartment is the wonderful open plan living space complete with high vaulted and beamed ceilings. Additional features include two double bedrooms (with en-suite to the master) and family bathroom. The property also benefits from private resident's parking and external storage.

### ACCOMMODATION

Living Room - 21'6" x 19' max (6.55m x 5.8m max) Open Plan Kitchen - 12'7" x 6' max (3.84m x 1.83m max) Bedroom - 13'3" x 9'11" max (4.04m x 3.02m max) En-Suite - 7'1" x 5'7" max (2.16m x 1.7m max) Bedroom - 9'6" x 9'1" max (2.9m x 2.77m max) Bathroom - 6'10" x 5'8" max (2.08m x 1.73m max)