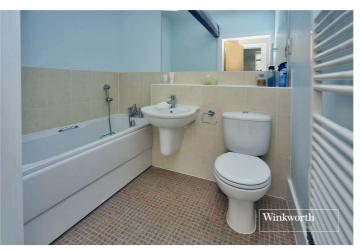

The showpiece of the apartment is the wonderful open plan living space complete with high vaulted and beamed ceilings. Additional features include two double bedrooms (with en-suite to the master) and family bathroom. The property also benefits from private resident's parking and external storage.

### ACCOMMODATION

Living Room - 21'6" x 19' max (6.55m x 5.8m max) Open Plan Kitchen - 12'7" x 6' max (3.84m x 1.83m max) Bedroom - 13'3" x 9'11" max (4.04m x 3.02m max) En-Suite - 7'1" x 5'7" max (2.16m x 1.7m max) Bedroom - 9'6" x 9'1" max (2.9m x 2.77m max) Bathroom - 6'10" x 5'8" max (2.08m x 1.73m max)