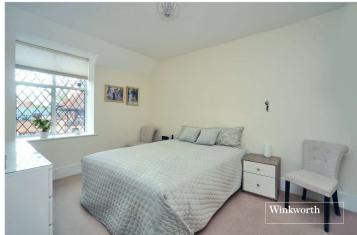

The showpiece of the apartment is the wonderful open plan living space complete with high vaulted and beamed ceilings. Additional features include two double bedrooms (with en-suite to the master) and family bathroom. The property also benefits from private resident's parking and external storage.

### ACCOMMODATION

Living Room - 21'6" x 19' max (6.55m x 5.8m max) Open Plan Kitchen - 12'7" x 6' max (3.84m x 1.83m max) Bedroom - 13'3" x 9'11" max (4.04m x 3.02m max) En-Suite - 7'1" x 5'7" max (2.16m x 1.7m max) Bedroom - 9'6" x 9'1" max (2.9m x 2.77m max) Bathroom - 6'10" x 5'8" max (2.08m x 1.73m max)