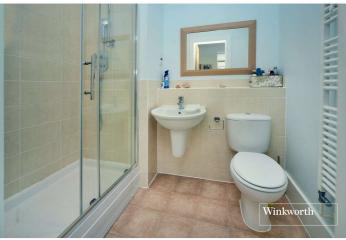

The showpiece of the apartment is the wonderful open plan living space complete with high vaulted and beamed ceilings. Additional features include two double bedrooms (with en-suite to the master) and family bathroom. The property also benefits from private resident's parking and external storage.

### ACCOMMODATION

Living Room - 21'6" x 19' max (6.55m x 5.8m max) Open Plan Kitchen - 12'7" x 6' max (3.84m x 1.83m max) Bedroom - 13'3" x 9'11" max (4.04m x 3.02m max) En-Suite - 7'1" x 5'7" max (2.16m x 1.7m max) Bedroom - 9'6" x 9'1" max (2.9m x 2.77m max) Bathroom - 6'10" x 5'8" max (2.08m x 1.73m max)