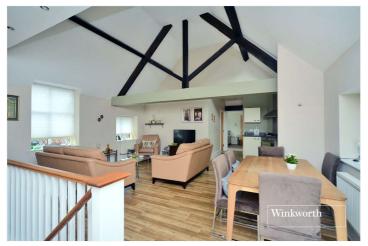

The showpiece of the apartment is the wonderful open plan living space complete with high vaulted and beamed ceilings. Additional features include two double bedrooms (with en-suite to the master) and family bathroom. The property also benefits from private resident's parking and external storage.

### ACCOMMODATION

Living Room - 21'6" x 19' max (6.55m x 5.8m max) Open Plan Kitchen - 12'7" x 6' max (3.84m x 1.83m max) Bedroom - 13'3" x 9'11" max (4.04m x 3.02m max) En-Suite - 7'1" x 5'7" max (2.16m x 1.7m max) Bedroom - 9'6" x 9'1" max (2.9m x 2.77m max) Bathroom - 6'10" x 5'8" max (2.08m x 1.73m max)