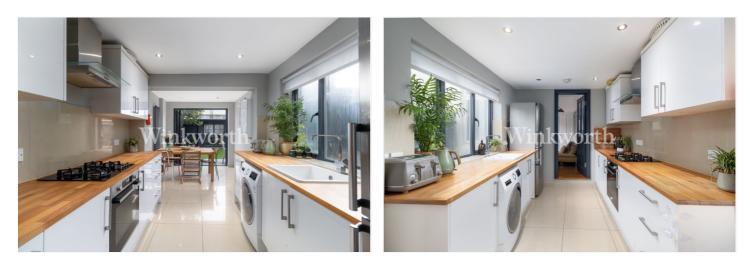

## **DESCRIPTION:**

Stunning interior designed four bedroom Victorian family house with south facing garden and bespoke outbuilding / office. Sought after location in South Tottenham close to Seven Sisters St and Downhills / Chestnuts Parks.

## **AT A GLANCE**

- Four Double Bedrooms
- Beautiful Through Reception Room With High Ceilings
- Modern Fitted Kitchen Breakfast Room
- Ground Floor Guest Toilet
- Luxury First Floor Bathroom
- Well Designed Loft Conversion with 2 Bedrooms and En Suite Shower Room