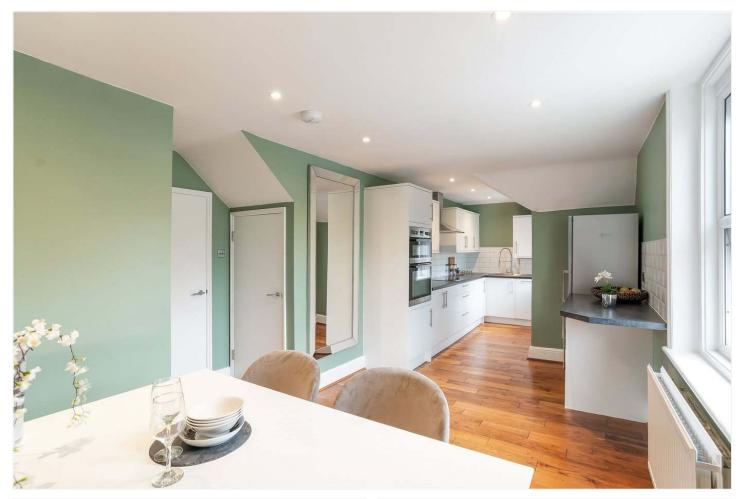

#### **DESCRIPTION:**

A newly refurbished and stunning, two/ three double bedroom flat situated on a quiet road on the Dulwich, Forest Hill boarders. Situated in a grand, semi-detached building is this fantastic split level flat. Boasting an impressive grand entrance and situated on the second and third floor, the property comprises a spacious eat-in kitchen diner and includes fully fitted appliances, engineered wood flooring and tonnes of natural light. The kitchen/diner can also double up as a kitchen/reception, allowing the property to be used as a three bed. The main floor provides two spacious bedrooms, with views out over the skyline to rear and a well-proportioned shower room. The top floor offers a stunning principal bedroom, set within the eaves. The property is offered to the market chain free and further includes first come- first serve off street parking and a share of the freehold. The location offers exceptional access to Forest Hill station for the East London line, a short bus to East Dulwich for direct links to London Bridge or West Dulwich to Victoria.

#### AT A GLANCE

- Two/Three Double Bedrooms
- Modern Kitchen with Built-in Appliances
- Modern Shower Room
- Lots of Natural Light
- Skyline Views
- Quiet Location
- Good Transport Links
- Chain Free

This floorplan is for illustration purposes only and is not to scale. The position and size of doors, windows, appliances and other features are approximate.