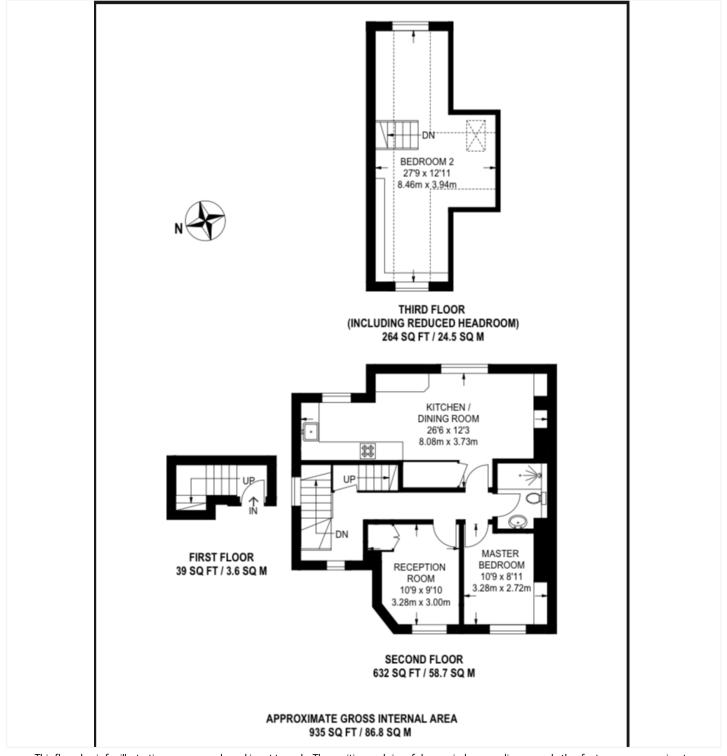

#### **DESCRIPTION:**

A newly refurbished and stunning, two/ three double bedroom flat situated on a quiet road on the Dulwich, Forest Hill boarders. Situated in a grand, semi-detached building is this fantastic split level flat. Boasting an impressive grand entrance and situated on the second and third floor, the property comprises a spacious eat-in kitchen diner and includes fully fitted appliances, engineered wood flooring and tonnes of natural light. The kitchen/diner can also double up as a kitchen/reception, allowing the property to be used as a three bed. The main floor provides two spacious bedrooms, with views out over the skyline to rear and a well-proportioned shower room. The top floor offers a stunning principal bedroom, set within the eaves. The property is offered to the market chain free and further includes first come- first serve off street parking and a share of the freehold. The location offers exceptional access to Forest Hill station for the East London line, a short bus to East Dulwich for direct links to London Bridge or West Dulwich to Victoria.

#### AT A GLANCE

- Two/Three Double Bedrooms
- Modern Kitchen with Built-in Appliances
- Modern Shower Room
- Lots of Natural Light
- Skyline Views
- Quiet Location
- Good Transport Links
- Chain Free

This floorplan is for illustration purposes only and is not to scale. The position and size of doors, windows, appliances and other features are approximate.