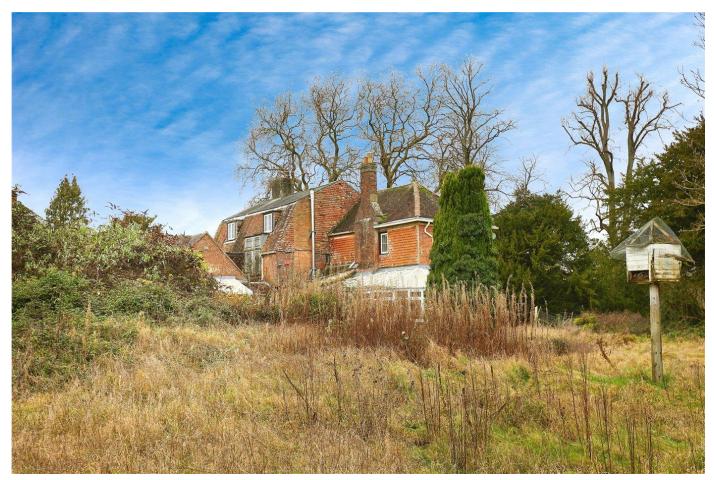

The property does not appear to be listed, but it is understood to be within the local AONB and conservation area. The building appears to have Arts & Craft influences highlighted by an impressive staircase. The grounds are extensive and offer the opportunity for ancillary buildings such as stables, secondary accommodation, swimming pool etc.

The property has a planning history regarding redeveloping the residential curtilage, although there is not understood to be any live consents currently. The property is unlikely to be mortgageable in its current state (i.e., without a kitchen or a bathroom).