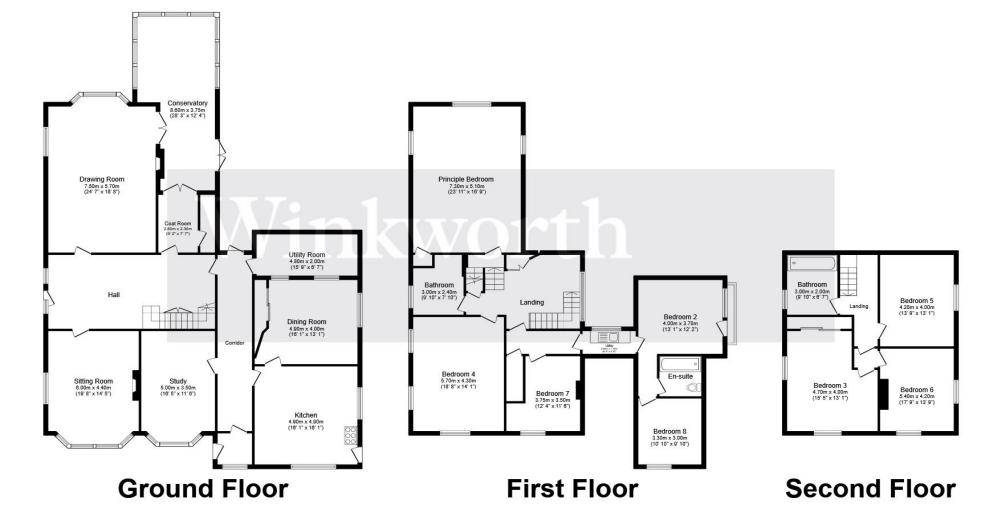

Village facilities include a school, a church, a village stores/ Post Office and a pub. In addition, there are extensive horse riding/walking opportunities from the front gate.

Total floor area 435.1 m² (4,683 sq.ft.) approx

This floor plan is for illustrative purposes only. It is not drawn to scale. Any measurements, floor areas (including any total floor area), openings and orientation are approximate. No details are guaranteed, they cannot be relied upon for any purpose and they do not form part of any agreement. No liability is taken for any error, omission or misstatement. A party must rely upon its own inspection(s). Powered by www.focalagent.com