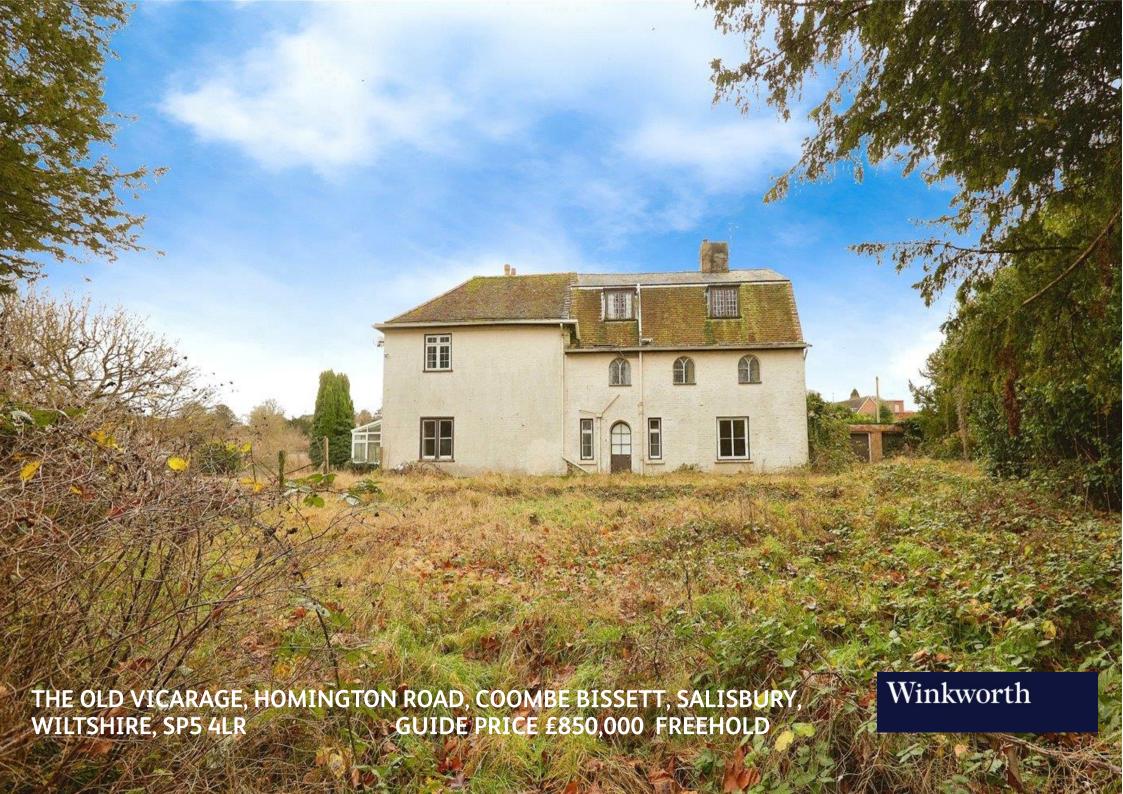

## THE OLD VICARAGE, HOMINGTON ROAD, COOMBE BISSETT, SALISBURY, WILTSHIRE, SP5 4LR

A derelict period property with extensive grounds, in the heart of the thriving village, for renovation, subject to consents.

The property does not appear to be listed, but it is understood to be within the local AONB and conservation area. The building appears to have Arts & Craft influences highlighted by an impressive staircase. The grounds are extensive and offer the opportunity for ancillary buildings such as stables, secondary accommodation, swimming pool etc.