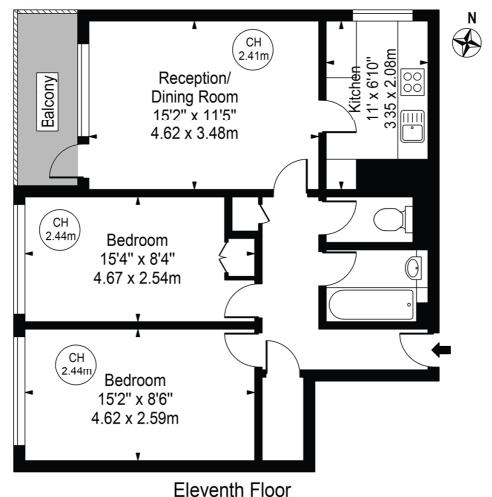

## Whitstable House Approx. Gross Internal Area 683 Sq Ft - 63.45 Sq M

FOR ILLUSTRATION PURPOSES ONLY

THIS FLOOR PLAN SHOULD BE USED AS A GENERAL OUTLINE FOR GUIDANCE ONLY AND DOES NOT CONSTITUTE IN WHOLE OR IN PART AN OFFER OR CONTRACT.

ANY INTENDING PURCHASER OR LESSEE SHOULD SATISFY THEMSELVES BY INSPECTION, SEARCHES, ENQUIRIES AND FULL SURVEY AS TO THE CORRECTINESS OF EACH STATEMENT.

ANY AREAS, MEASUREMENTS OR DISTANCES QUOTED ARE APPROXIMATE AND SHOULD NOT BE USED TO VALUE A PROPERTY OR BE THE BASIS OF ANY SALE OR LET.

This floorplan is for illustration purposes only and is not to scale. The position and size of doors, windows, appliances and other features are approximate.

North Kensington | 020 7792 5000 | northkensington@winkworth.co.uk