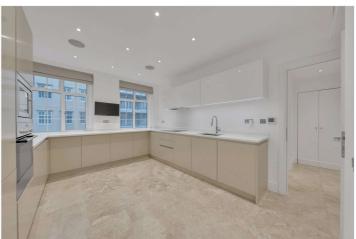

## BERKELEY COURT, MARYLEBONE ROAD, LONDON, NW1 £3,000,000 LEASEHOLD

We are proud to present this stunning five-bedroom, five-bathroom apartment, located on the second-floor of this charming art-deco apartment building, with 24hr concierge and a beautiful communal entrance with marble floors and water features. The property has been recently redecorated and benefits from a 19ft reception with inter-connecting dining room, which opens out on to a private balcony over-looking communal gardens. There is also a separate kitchen and guest WC with both period and modern features throughout. This development benefits from an amazing roof terrace, with far-reaching views across London. Access to the building is from Glentworth Street, which is less than 100 metres away from Baker Street Underground Station (Jubilee, Bakerloo, Hammersmith, City & Circle and Metropolitan lines). Furthermore, Regent's Park is only 200 metres away