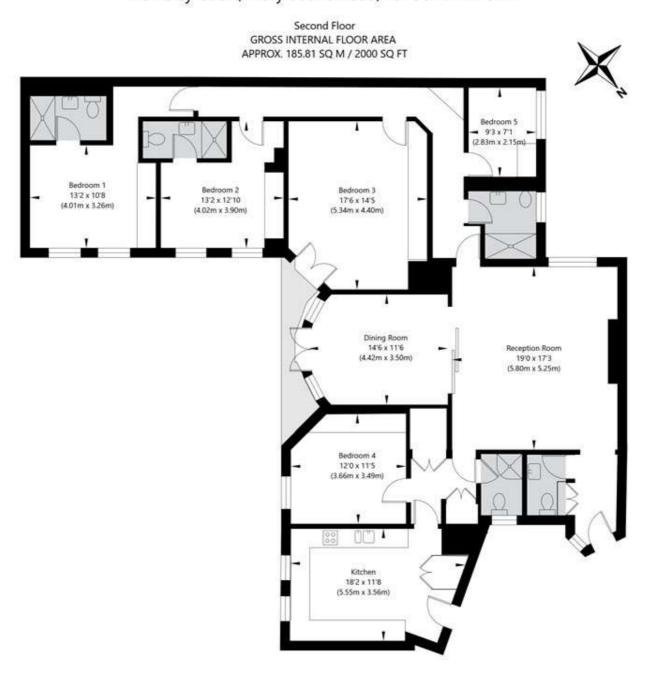

## Berkeley Court, Marylebone Road, London NW1 5NB

APPROXIMATE GROSS INTERNAL FLOOR AREA 185.81 SQ M / 2000 SQ FT
THIS FLOOR PLAN IS FOR ILLUSTRATIVE PURPOSES ONLY AND
SHOULD BE USED FOR THIS PURPOSE BY PROSPECTIVE APPLICANTS AS ITS NOT TO SCALE.