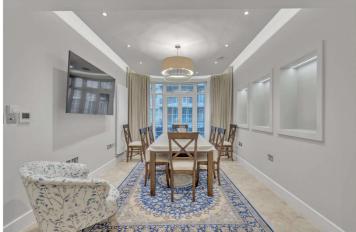

## BERKELEY COURT, MARYLEBONE ROAD, LONDON, NW1 £3,000,000 LEASEHOLD

We are proud to present this stunning five-bedroom, five-bathroom apartment, located on the second-floor of this charming art-deco apartment building, with 24hr concierge and a beautiful communal entrance with marble floors and water features. The property has been recently redecorated and benefits from a 19ft reception with inter-connecting dining room, which opens out on to a private balcony over-looking communal gardens. There is also a separate kitchen and guest WC with both period and modern features throughout. This development benefits from an amazing roof terrace, with far-reaching views across London. Access to the building is from Glentworth Street, which is less than 100 metres away from Baker Street Underground Station (Jubilee, Bakerloo, Hammersmith, City & Circle and Metropolitan lines). Furthermore, Regent's Park is only 200 metres away