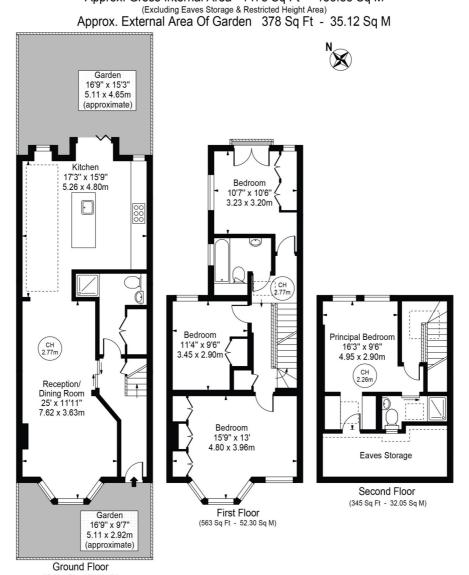

## Latimer Road

Approx. Total Internal Area 1564 Sq Ft - 145.30 Sq M (Including Eaves Storage & Restricted Height Area)

Approx. Gross Internal Area 1473 Sq Ft - 136.85 Sq M

For Illustration Purposes Only - Not To Scale

This floor plan should be used as a general outline for guidance only and does not constitute in whole or in part an offer or contract.

Any intending purchaser or lessee should satisfy themselves by inspection, searches, enquiries and full survey as to the correctness of each statement.

Any areas, measurements or distances quoted are approximate and should not be used to value a property or be the basis of any sale or let. Copyright Morriarti Photography & Design LTD

This floorplan is for illustration purposes only and is not to scale. The position and size of doors, windows, appliances and other features are approximate.