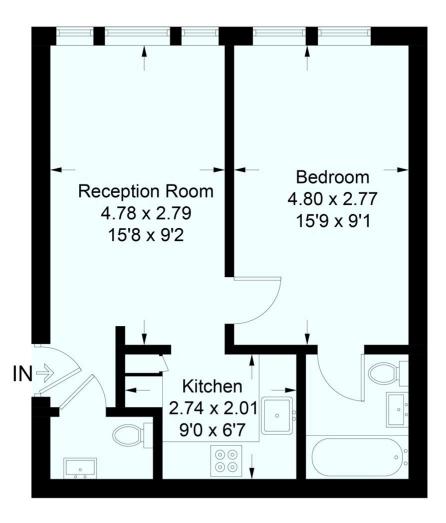

### The Old Bread House, Guernsey Road, SE24

Approximate Gross Internal Area 40.1 sq m / 432 sq ft

# **Ground Floor**

This plan is for layout guidance only. Not drawn to scale unless stated. Windows and door openings are approximate. Whilst every care is taken in the preparation of this plan, please check all dimensions, shapes and compass bearings before making any decisions reliant upon them. (ID315345)

This floorplan is for illustration purposes only and is not to scale. The position and size of doors, windows, appliances and other features are approximate.

Herne Hill | 0207 501 8950 | hernehill@winkworth.co.uk