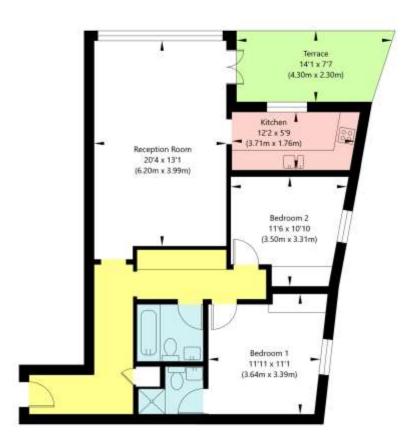

## Cricklewood Lane, London, NW2 2JG

Ground Floor GROSS INTERNAL FLOOR AREA APPROX. 77.09 SQ M / 830 SQ FT

APPROXIMATE GROSS INTERNAL FLOOR AREA 77.09 SQ M / 830 SQ FT
THIS FLOOR PLAN IS FOR ILLUSTRATIVE PURPOSES ONLY AND
SHOULD BE USED FOR THIS PURPOSE BY PROSPECTIVE APPLICANTS AS ITS NOT TO SCALE.