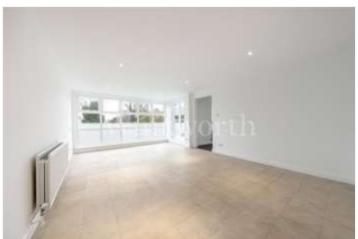

Accommodation comprises a large living room with double doors onto the patio, a modern fitted kitchen with built in appliances, 2 double bedrooms and 2 bathrooms (the master bedroom has an en-suite shower room). The flat has been recently decorated throughout and has a new gas central heating boiler.

A particular feature of the flat is the terrace to the rear situated off the large living room. To the rear of the block via a gated entrance is security parking for 1 car per flat. The flat is offered in good, liveable condition and is being sold with no upper chain.