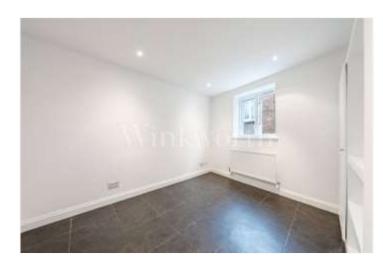

Accommodation comprises a large living room with double doors onto the patio, a modern fitted kitchen with built in appliances, 2 double bedrooms and 2 bathrooms (the master bedroom has an en-suite shower room). The flat has been recently decorated throughout and has a new gas central heating boiler.