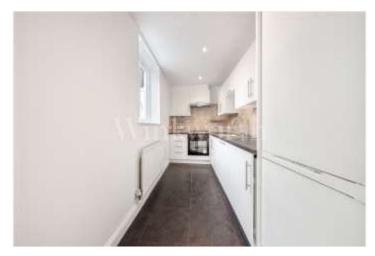

Accommodation comprises a large living room with double doors onto the patio, a modern fitted kitchen with built in appliances, 2 double bedrooms and 2 bathrooms (the master bedroom has an en-suite shower room). The flat has been recently decorated throughout and has a new gas central heating boiler.