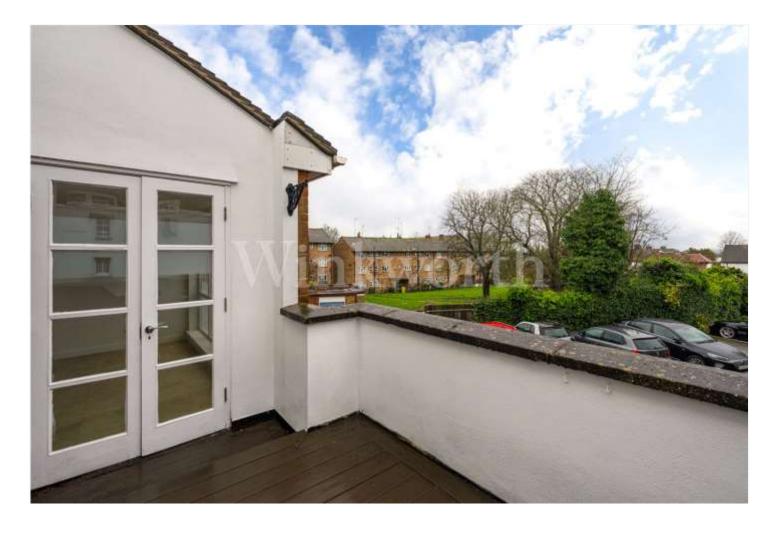

A particular feature of the flat is the terrace to the rear situated off the large living room. To the rear of the block via a gated entrance is security parking for 1 car per flat. The flat is offered in good, liveable condition and is being sold with no upper chain.