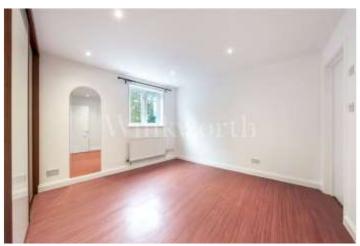

Accommodation comprises a large living room with double doors onto the patio, a modern fitted kitchen with built in appliances, 2 double bedrooms and 2 bathrooms (the master bedroom has an en-suite shower room). The flat has been recently decorated throughout and has a new gas central heating boiler.

A particular feature of the flat is the terrace to the rear situated off the large living room. To the rear of the block via a gated entrance is security parking for 1 car per flat. The flat is offered in good, liveable condition and is being sold with no upper chain.