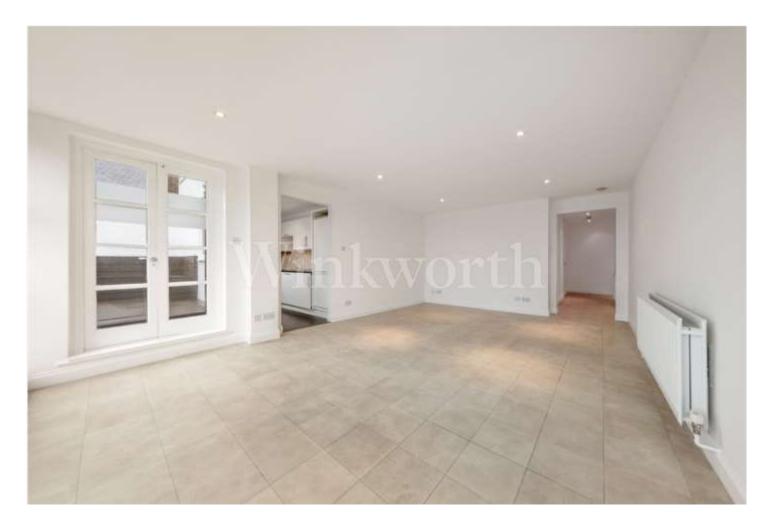

Accommodation comprises a large living room with double doors onto the patio, a modern fitted kitchen with built in appliances, 2 double bedrooms and 2 bathrooms (the master bedroom has an en-suite shower room). The flat has been recently decorated throughout and has a new gas central heating boiler.

A particular feature of the flat is the terrace to the rear situated off the large living room. To the rear of the block via a gated entrance is security parking for 1 car per flat. The flat is offered in good, liveable condition and is being sold with no upper chain.