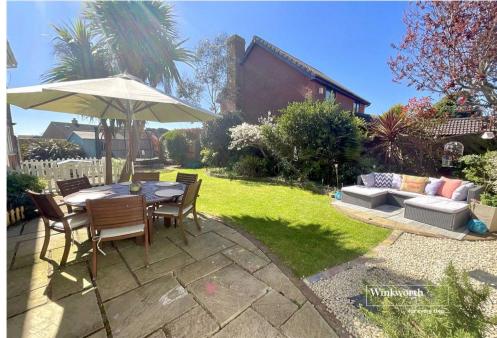

## **Description:**

A beautifully presented and modernised four bedroom extended detached home sited on a good-sized corner plot with attractive easy to maintain landscaped garden with garden chalet, just a short walk from Barton-on-Sea cliff top.

The rear garden has been thoughtfully designed with areas of lawn, patio and a superb garden chalet which has power and lighting, offering a versatile space for a gym, home office or garden room.

A double driveway provides off road parking and leads to the double garage which has power and light. The garage is split into two via a stud partition which incorporates a large utility area with sink, space for washing machine, dryer, fridge and freezer.