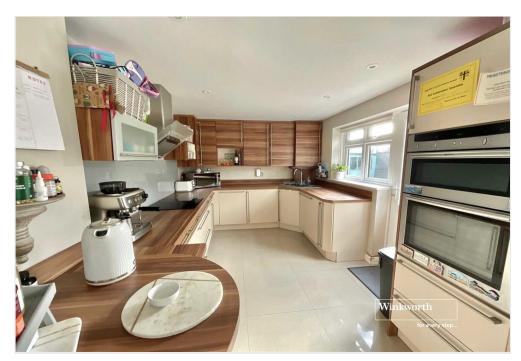

The spacious open plan kitchen/diner/family room is the hub of the home, with a well fitted kitchen made up of contrasting base and wall units, and fully integrated kitchen appliances. The large profile tiles flow throughout helping the flow of the room, there is ample space for dining area and family area. The further double aspect living room is also a good size room, with a focal "media wall" with fitted electric fireplace.