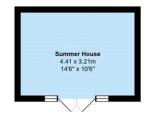

The rear garden has been thoughtfully designed with areas of lawn, patio and a superb garden chalet which has power and lighting, offering a versatile space for a gym, home office or garden room.

A double driveway provides off road parking and leads to the double garage which has power and light. The garage is split into two via a stud partition which incorporates a large utility area with sink, space for washing machine, dryer, fridge and freezer.