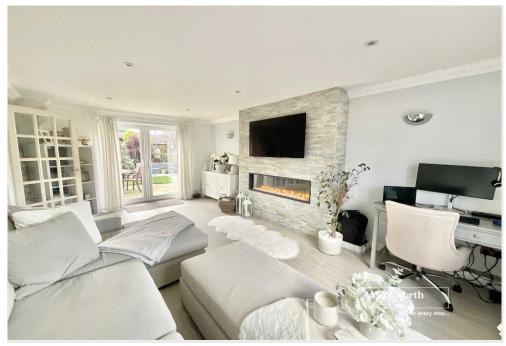

The spacious open plan kitchen/diner/family room is the hub of the home, with a well fitted kitchen made up of contrasting base and wall units, and fully integrated kitchen appliances. The large profile tiles flow throughout helping the flow of the room, there is ample space for dining area and family area. The further double aspect living room is also a good size room, with a focal "media wall" with fitted electric fireplace.