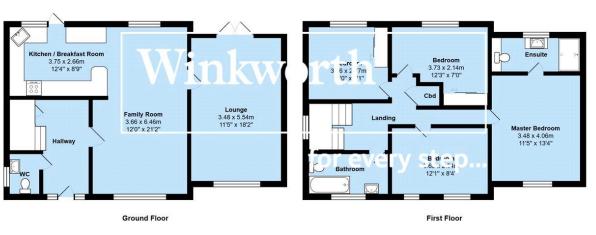

The spacious open plan kitchen/diner/family room is the hub of the home, with a well fitted kitchen made up of contrasting base and wall units, and fully integrated kitchen appliances. The large profile tiles flow throughout helping the flow of the room, there is ample space for dining area and family area. The further double aspect living room is also a good size room, with a focal "media wall" with fitted electric fireplace.

Completing the downstairs accommodation is a guest cloakroom.

Upstairs there are four generously sized bedrooms, two of which have built in wardrobes.

The principal bedroom has a tiled, modern en-suite comprising large walk-in shower with a large rainfall shower head. The family bathroom has been fitted with a luxurious bathroom suite.

The rear garden has been thoughtfully designed with areas of lawn, patio and a superb garden chalet which has power and lighting, offering a versatile space for a gym, home office or garden room.

A double driveway provides off road parking and leads to the double garage which has power and light. The garage is split into two via a stud partition which incorporates a large utility area with sink, space for washing machine, dryer, fridge and freezer.

\* https://checker.ofcom.org.uk/ used for information regarding service availability

Total Area: 165.4 m² ... 1780 ft²

All measurements are approximate and for display purposes only

| Energy Efficiency Rating                    |             |                                                                                                                                                                                                                                                                                                                                                                                                                                                                                                                                                                                                                                                                                                                                                                                                                                                                                                                                                                                                                                                                                                                                                                                                                                                                                                                                                                                                                                                                                                                                                                                                                                                                                                                                                                                                                                                                                                                                                                                                                                                                                                                                |
|---------------------------------------------|-------------|--------------------------------------------------------------------------------------------------------------------------------------------------------------------------------------------------------------------------------------------------------------------------------------------------------------------------------------------------------------------------------------------------------------------------------------------------------------------------------------------------------------------------------------------------------------------------------------------------------------------------------------------------------------------------------------------------------------------------------------------------------------------------------------------------------------------------------------------------------------------------------------------------------------------------------------------------------------------------------------------------------------------------------------------------------------------------------------------------------------------------------------------------------------------------------------------------------------------------------------------------------------------------------------------------------------------------------------------------------------------------------------------------------------------------------------------------------------------------------------------------------------------------------------------------------------------------------------------------------------------------------------------------------------------------------------------------------------------------------------------------------------------------------------------------------------------------------------------------------------------------------------------------------------------------------------------------------------------------------------------------------------------------------------------------------------------------------------------------------------------------------|
|                                             | Current     | Potential                                                                                                                                                                                                                                                                                                                                                                                                                                                                                                                                                                                                                                                                                                                                                                                                                                                                                                                                                                                                                                                                                                                                                                                                                                                                                                                                                                                                                                                                                                                                                                                                                                                                                                                                                                                                                                                                                                                                                                                                                                                                                                                      |
| Very energy efficient - lower running costs |             |                                                                                                                                                                                                                                                                                                                                                                                                                                                                                                                                                                                                                                                                                                                                                                                                                                                                                                                                                                                                                                                                                                                                                                                                                                                                                                                                                                                                                                                                                                                                                                                                                                                                                                                                                                                                                                                                                                                                                                                                                                                                                                                                |
| (92+) A                                     |             |                                                                                                                                                                                                                                                                                                                                                                                                                                                                                                                                                                                                                                                                                                                                                                                                                                                                                                                                                                                                                                                                                                                                                                                                                                                                                                                                                                                                                                                                                                                                                                                                                                                                                                                                                                                                                                                                                                                                                                                                                                                                                                                                |
| (81-91) B                                   |             | 85                                                                                                                                                                                                                                                                                                                                                                                                                                                                                                                                                                                                                                                                                                                                                                                                                                                                                                                                                                                                                                                                                                                                                                                                                                                                                                                                                                                                                                                                                                                                                                                                                                                                                                                                                                                                                                                                                                                                                                                                                                                                                                                             |
| (69-80)                                     | 73          |                                                                                                                                                                                                                                                                                                                                                                                                                                                                                                                                                                                                                                                                                                                                                                                                                                                                                                                                                                                                                                                                                                                                                                                                                                                                                                                                                                                                                                                                                                                                                                                                                                                                                                                                                                                                                                                                                                                                                                                                                                                                                                                                |
| (55-68) D                                   |             |                                                                                                                                                                                                                                                                                                                                                                                                                                                                                                                                                                                                                                                                                                                                                                                                                                                                                                                                                                                                                                                                                                                                                                                                                                                                                                                                                                                                                                                                                                                                                                                                                                                                                                                                                                                                                                                                                                                                                                                                                                                                                                                                |
| (39-54)                                     |             |                                                                                                                                                                                                                                                                                                                                                                                                                                                                                                                                                                                                                                                                                                                                                                                                                                                                                                                                                                                                                                                                                                                                                                                                                                                                                                                                                                                                                                                                                                                                                                                                                                                                                                                                                                                                                                                                                                                                                                                                                                                                                                                                |
| (21-38)                                     |             |                                                                                                                                                                                                                                                                                                                                                                                                                                                                                                                                                                                                                                                                                                                                                                                                                                                                                                                                                                                                                                                                                                                                                                                                                                                                                                                                                                                                                                                                                                                                                                                                                                                                                                                                                                                                                                                                                                                                                                                                                                                                                                                                |
| (1-20)                                      |             |                                                                                                                                                                                                                                                                                                                                                                                                                                                                                                                                                                                                                                                                                                                                                                                                                                                                                                                                                                                                                                                                                                                                                                                                                                                                                                                                                                                                                                                                                                                                                                                                                                                                                                                                                                                                                                                                                                                                                                                                                                                                                                                                |
| Not energy efficient - higher running costs |             |                                                                                                                                                                                                                                                                                                                                                                                                                                                                                                                                                                                                                                                                                                                                                                                                                                                                                                                                                                                                                                                                                                                                                                                                                                                                                                                                                                                                                                                                                                                                                                                                                                                                                                                                                                                                                                                                                                                                                                                                                                                                                                                                |
| Fndiand Scotland & Wales                    | U Directive | the state of the s |