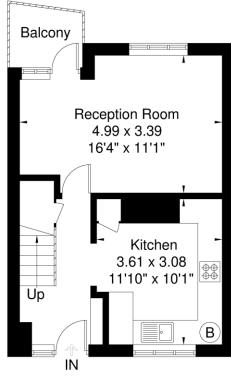

### **ACCOMMODATION**

2 Bedrooms

1 Reception Room

1 Bathroom, Flat/Apartment

Balcony

Communal Gardens

**Residents Parking** 

## **Hamilton House**

Approximate Gross Internal Area = 70.3 sq m / 756 sq ft

Third Floor 34.6 sq m / 372 sq ft

Fourth Floor 35.7 sq m / 384 sq ft

## Winkworth

Although every attempt has been made to ensure accuracy, all measurements are approximate. The floorplan is for illustrative purposes only and not to scale.

© www.prspective.co.uk

This floorplan is for illustration purposes only and is not to scale. The position and size of doors, windows, appliances and other features are approximate.