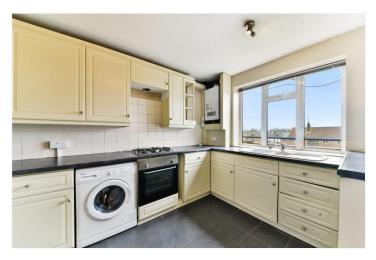

Offered with full vacant possession, the accommodation is well presented and boasts bright and airy living accommodation.

Lift serviced on the upper floors of this low-rise block with a front aspect kitchen/breakfast room, good size lounge with direct access to a South Westerly aspect balcony. The first floor offers two double bedrooms and a good size family bathroom. With ample storage, on road resident's parking and no onward chain. An early internal inspection is highly recommended to avoid disappointment.

### **ACCOMMODATION**

2 Bedrooms

1 Reception Room

1 Bathroom, Flat/Apartment

Balcony

Communal Gardens

**Residents Parking** 