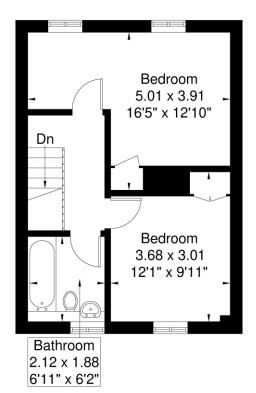

### **ACCOMMODATION**

2 Bedrooms

1 Reception Room

1 Bathroom, Flat/Apartment

Balcony

Communal Gardens

**Residents Parking** 

## **Hamilton House**

Approximate Gross Internal Area = 70.3 sq m / 756 sq ft

Third Floor 34.6 sq m / 372 sq ft

Fourth Floor 35.7 sq m / 384 sq ft

## Winkworth

Although every attempt has been made to ensure accuracy, all measurements are approximate. The floorplan is for illustrative purposes only and not to scale.

© www.prspective.co.uk

This floorplan is for illustration purposes only and is not to scale. The position and size of doors, windows, appliances and other features are approximate.