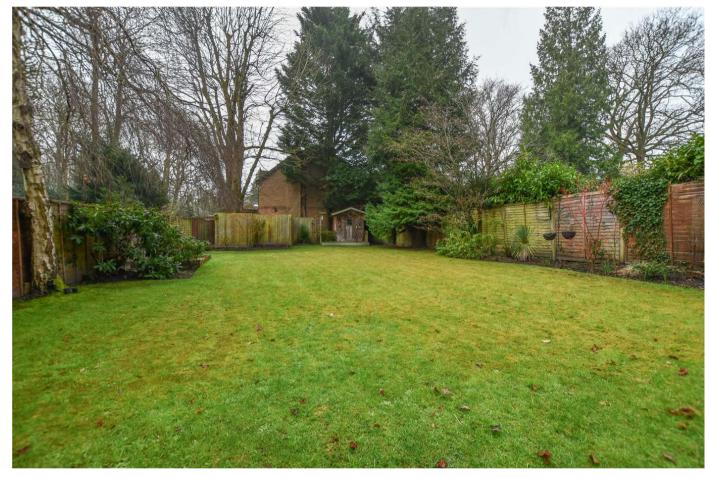

## OUTSIDE

The property is approached over a large sweeping driveway providing off road parking for 4-5 cars with outside lighting, established flower and shrub beds and screened from the road by mature trees and hedging. There is an integral double garage which has a double width roller up and over door with light and power, fuse board and boiler. There is also a boarded loft storage space accessed via a drop down loft ladder. The rear garden has been landscaped with a full width stone patio area with lawned garden beyond with established flower and shrub borders and outside garden lighting, enclosed by fencing. All enjoying a southerly facing aspect. To the rear of the garden is a Swedish larch sauna and outside shower.