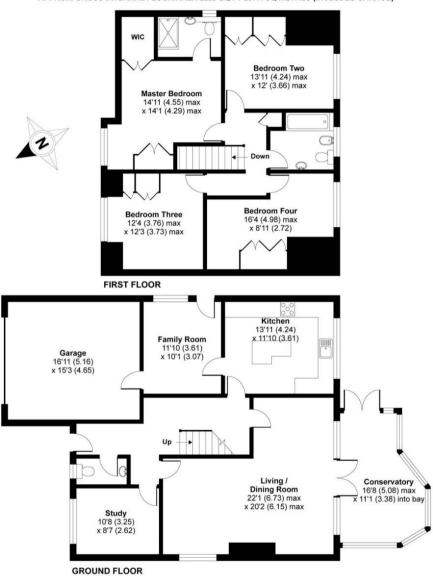

## Nine Mile Ride, Finchampstead, Wokingham, RG40

APPROX. GROSS INTERNAL FLOOR AREA 2229 SQ FT 207.1 SQ METRES (INCLUDES GARAGE)

Wokingham | 01189 072777 | wokingham@winkworth.co.uk

Winkworth