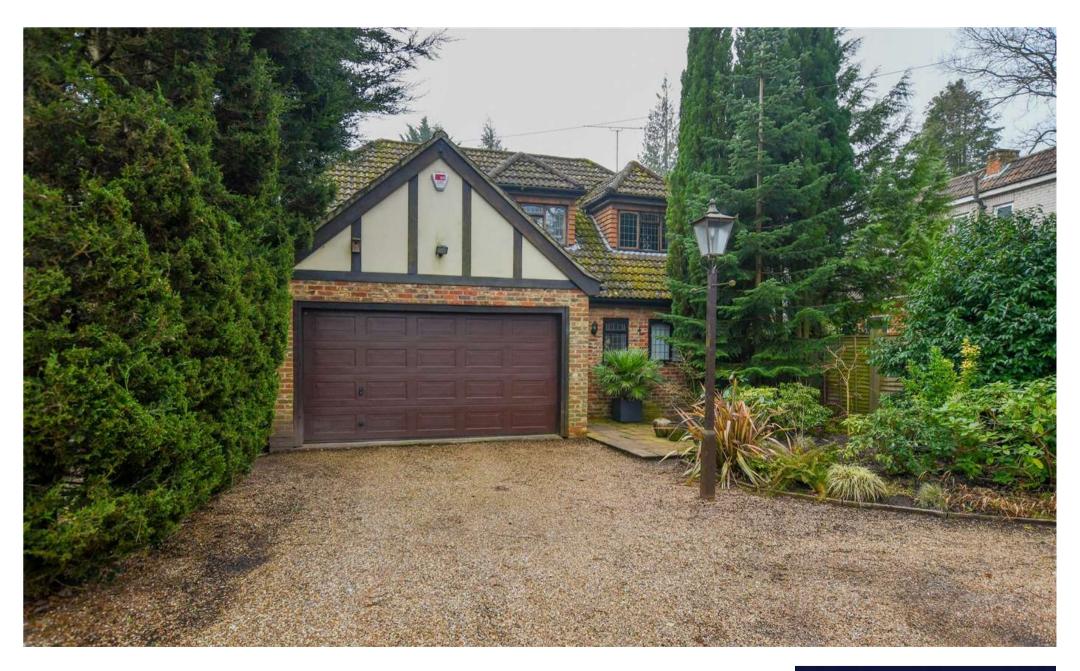

## **NINE MILE RIDE**

Situated in a non estate location in Finchampstead, this attractive detached family home is situated on a generous plot and offers well planned family accommodation comprising reception hall, refitted cloakroom, rear aspect 'L' shaped living/dining room with feature fireplace and double doors to the conservatory, separate family room and study and a well fitted kitchen by Designs for Living with a complement of integrated appliances. To the first floor there are four double bedrooms all with fitted wardrobes, en suite to master bedroom and further family bathroom. Further benefits to the property include gas radiator central heating and fitted solar panels which are currently generating an income for the owner in the region of £1300.00 per annum.

## OUTSIDE

The property is approached over a large sweeping driveway providing off road parking for 4-5 cars with outside lighting, established flower and shrub beds and screened from the road by mature trees and hedging. There is an integral double garage which has a double width roller up and over door with light and power, fuse board and boiler. There is also a boarded loft storage space accessed via a drop down loft ladder. The rear garden has been landscaped with a full width stone patio area with lawned garden beyond with established flower and shrub borders and outside garden lighting, enclosed by fencing. All enjoying a southerly facing aspect. To the rear of the garden is a Swedish larch sauna and outside shower.