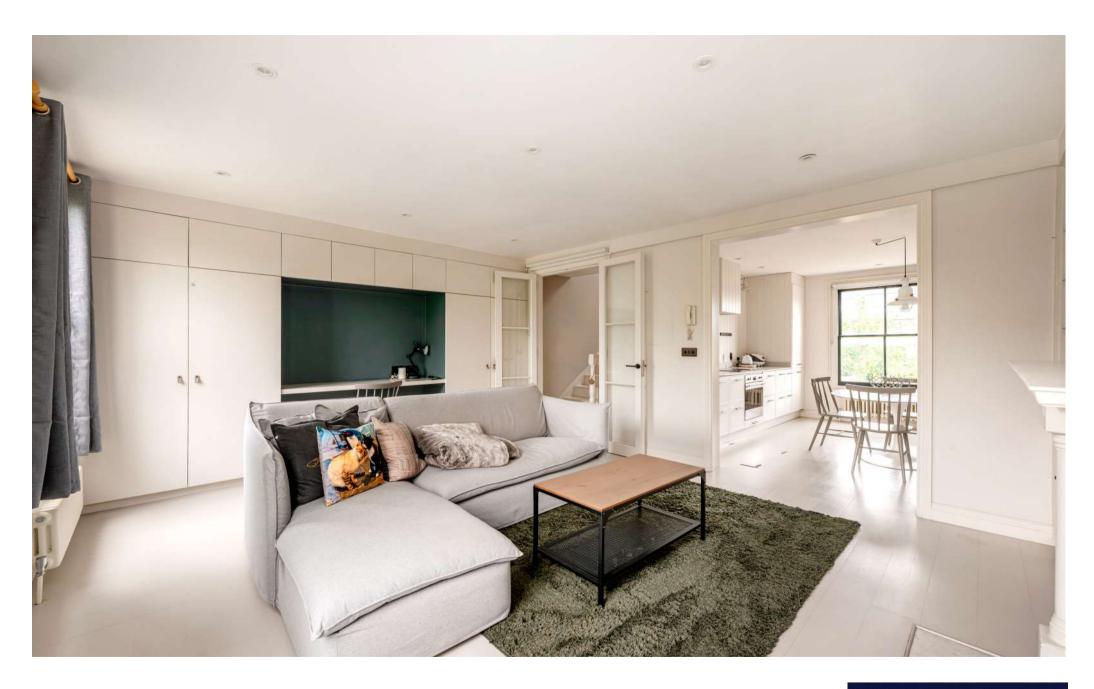

The second floor welcomes you with a stunning reception room, featuring soaring ceilings, original period detailing, a classic fireplace, painted wooden floors, large sash windows that flood the space with natural light. and sizable roof terrace. Adjacent to this is a generously sized open-plan kitchen, thoughtfully designed and filled with light—perfect for both everyday living and entertaining.