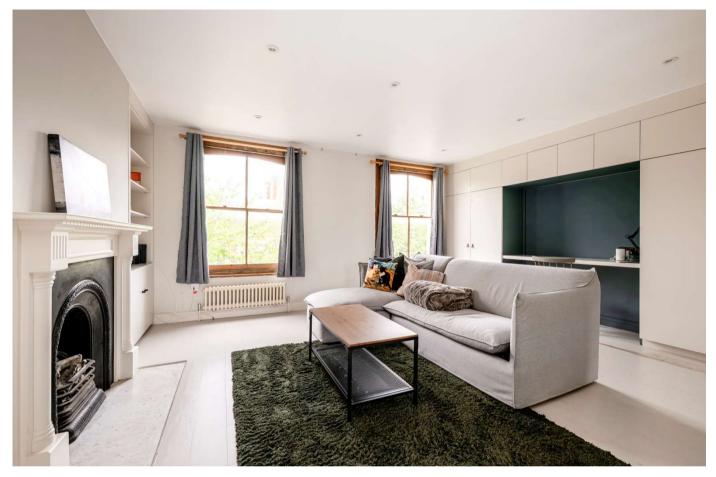

The second floor welcomes you with a stunning reception room, featuring soaring ceilings, original period detailing, a classic fireplace, painted wooden floors, large sash windows that flood the space with natural light. and sizable roof terrace. Adjacent to this is a generously sized open-plan kitchen, thoughtfully designed and filled with light—perfect for both everyday living and entertaining.