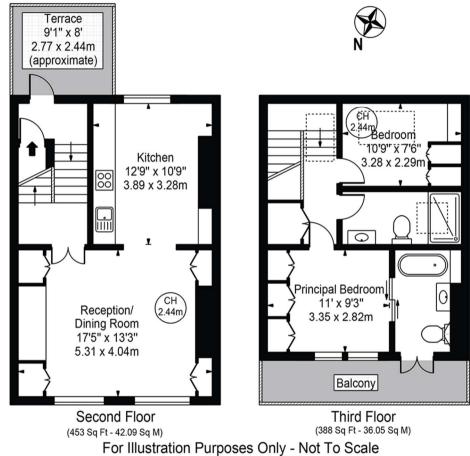

## Chesterton Road

Approx. Gross Internal Area 841 Sq Ft - 78.13 Sq M

This floor plan should be used as a general outline for guidance only and does not constitute in whole or in part an offer or contract. Any intending purchaser or lessee should satisfy themselves by inspection, searches, enquiries and full survey as to the correctness of each statement Any areas, measurements or distances quoted are approximate and should not be used to value a property or be the basis of any sale or let. Copyright Morriarti Photography & Design LTD