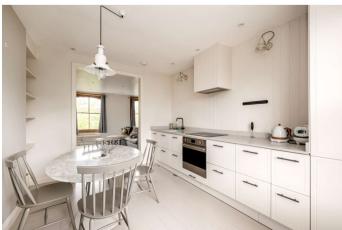

The second floor welcomes you with a stunning reception room, featuring soaring ceilings, original period detailing, a classic fireplace, painted wooden floors, large sash windows that flood the space with natural light. and sizable roof terrace. Adjacent to this is a generously sized open-plan kitchen, thoughtfully designed and filled with light—perfect for both everyday living and entertaining.