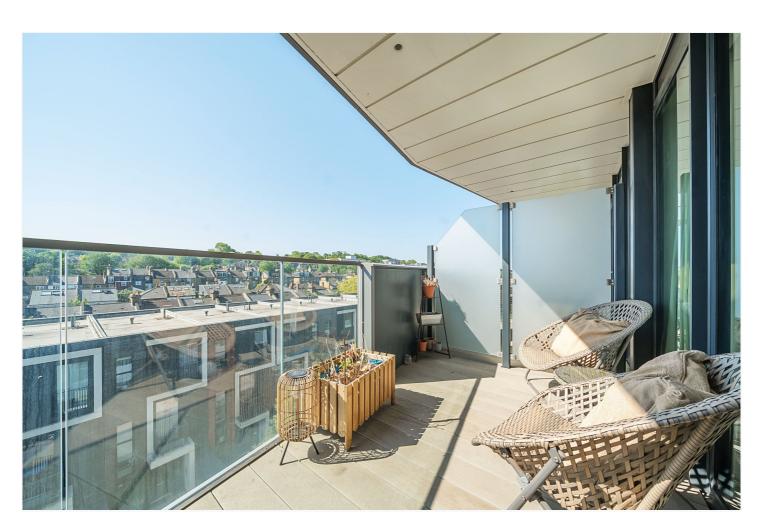

In exceptional decorative order throughout, the accommodation briefly comprises a lovely 22ft reception room, which has a well fitted open plan kitchen are, with all the usual fitted white goods. This room in turn leads onto a lovely private balcony. There are two good sized double bedrooms, both with fitted wardrobes. The master room has an ensuite and access to its own balcony. As mentioned, each room features beautiful and far reaching views. There is a well fitted family bathroom and an extra wide entrance hallway, that is big enough as a study area. Added benefits include well-kept central communal grounds and also bike storage within the parking area (although parking is not included). The flat also comes with underfloor heating and video entry.

## AT A GLANCE

- stunning apartment
- 2 double bedrooms
- circa 898 sq ft
- 5th floor with lift
- 2 private balconies
- beautiful views
- good storage
- outstanding condition
- central communal grounds
- East Greenwich location
- close to rail and park