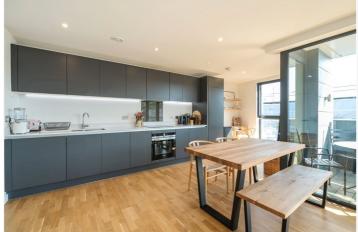

In exceptional decorative order throughout, the accommodation briefly comprises a lovely 22ft reception room, which has a well fitted open plan kitchen are, with all the usual fitted white goods. This room in turn leads onto a lovely private balcony. There are two good sized double bedrooms, both with fitted wardrobes. The master room has an ensuite and access to its own balcony. As mentioned, each room features beautiful and far reaching views. There is a well fitted family bathroom and an extra wide entrance hallway, that is big enough as a study area. Added benefits include well-kept central communal grounds and also bike storage within the parking area (although parking is not included). The flat also comes with underfloor heating and video entry.