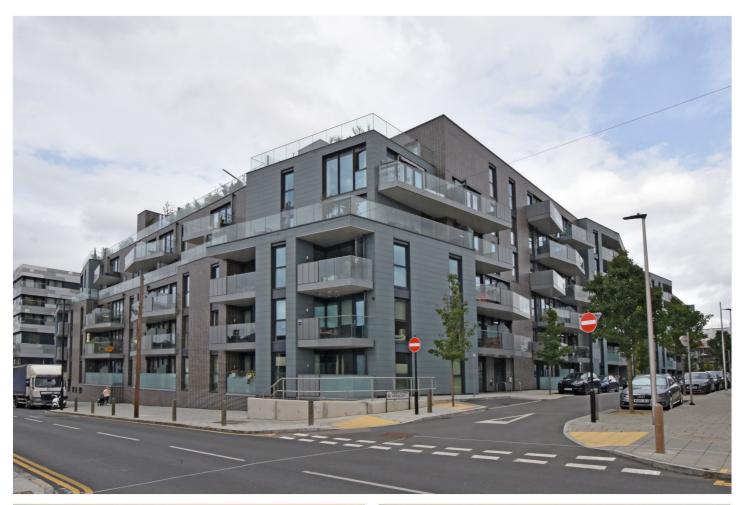

HAWTHORNE CRESCENT, GREENWICH, LONDON, SE10 **£650,000** LEASEHOLD

AN ABSOLUTELY STUNNING AND BRIGHT, TWO BEDROOM 6TH FLOOR APARTMENT, THAT FEATURES TWO PRIVATE BALCONIES WITH EXCEPTIONAL VIEW ACROSS GREENWICH. MEASURING AN IMPRESSIVE 898 SQ FT AND WITH EWS1 CERTIFICATION IN PLACE!

## **DESCRIPTION:**

An absolutely stunning and bright, two bedroom 6th floor apartment, that features two private balconies with exceptional view across Greenwich. Measuring an impressive 898 sq ft and with EWS1 certification in place!

This block was built in 2018 and forms part of the incredibly popular Greenwich Square development, that sits just on the corner of Vanbrugh Hill and Woolwich Road. Greenwich leisure is onsite, which includes a large gym and pool, plus library (membership not included). The Royal Park is within a short walk, as is the town centre, which offers a wide array of shops and restaurants, along with mainline rail and DLR