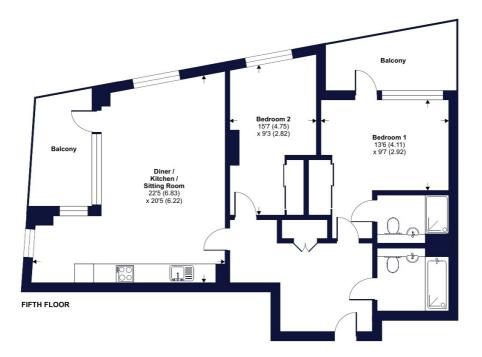

## Hawthorne Crescent, London, SE10

Approximate Area = 898 sq ft / 83.4 sq m
For identification only - Not to scale

Ô

Floor plan produced in accordance with RICS Property Measurement 2nd Edition, Incorporating International Property Measurement Standards (IPMS2 Residential). © nichecom 2025. Produced for Winkworth. REF: 1294074

Winkworth

This floorplan is for illustration purposes only and is not to scale. The position and size of doors, windows, appliances and other features are approximate.

Greenwich | 02030533033 | greenwich@winkworth.co.uk