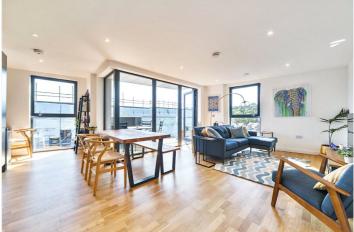

In exceptional decorative order throughout, the accommodation briefly comprises a lovely 22ft reception room, which has a well fitted open plan kitchen are, with all the usual fitted white goods. This room in turn leads onto a lovely private balcony. There are two good sized double bedrooms, both with fitted wardrobes. The master room has an ensuite and access to its own balcony. As mentioned, each room features beautiful and far reaching views. There is a well fitted family bathroom and an extra wide entrance hallway, that is big enough as a study area. Added benefits include well-kept central communal grounds and also bike storage within the parking area (although parking is not included). The flat also comes with underfloor heating and video entry.