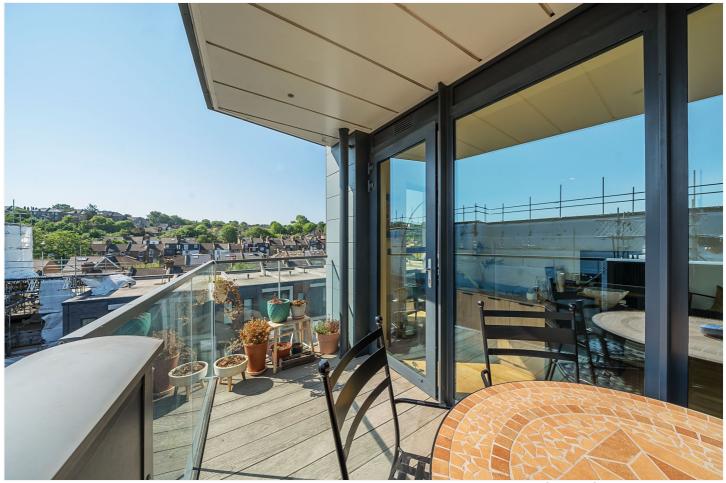

HAWTHORNE CRESCENT, GREENWICH, LONDON, SE10 **£650,000** LEASEHOLD

AN ABSOLUTELY STUNNING AND BRIGHT, TWO BEDROOM 6TH FLOOR APARTMENT, THAT FEATURES TWO PRIVATE BALCONIES WITH EXCEPTIONAL VIEW ACROSS GREENWICH. MEASURING AN IMPRESSIVE 898 SQ FT AND WITH EWS1 CERTIFICATION IN PLACE!

## **DESCRIPTION:**

An absolutely stunning and bright, two bedroom 6th floor apartment, that features two private balconies with exceptional view across Greenwich. Measuring an impressive 898 sq ft and with EWS1 certification in place!

In exceptional decorative order throughout, the accommodation briefly comprises a lovely 22ft reception room, which has a well fitted open plan kitchen are, with all the usual fitted white goods. This room in turn leads onto a lovely private balcony. There are two good sized double bedrooms, both with fitted wardrobes. The master room has an ensuite and access to its own balcony. As mentioned, each room features beautiful and far reaching views. There is a well fitted family bathroom and an extra wide entrance hallway, that is big enough as a study area. Added benefits include well-kept central communal grounds and also bike storage within the parking area (although parking is not included). The flat also comes with underfloor heating and video entry.