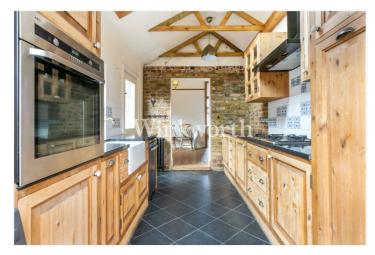

The property forms part of an attractive terrace of homes and comprises - ground floor with two reception both rooms, of proportions with generous stripped wood floors and period fireplaces, there is also a modern extended fitted kitchen with high ceilings that leads to a generous south-east facing peaceful, mature garden - this is a real sanctuary of calmness within this