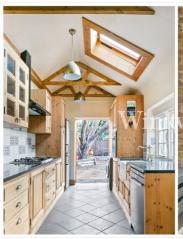

The property forms part of an attractive terrace of homes and comprises - ground floor with two reception both rooms, of proportions with generous stripped wood floors and period fireplaces, there is also a modern extended fitted kitchen with high ceilings that leads to a generous south-east facing peaceful, mature garden - this is a real sanctuary of calmness within this