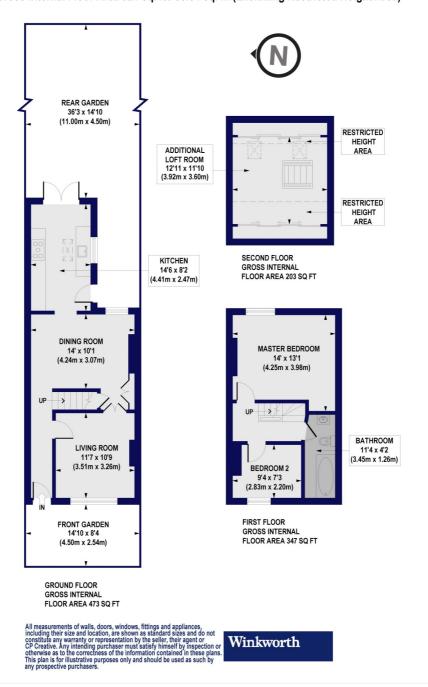

## Jansons Road, N15

Approx. Gross Internal Floor Area 1023 sq. ft / 94.94 sq. m (Including Restricted Height Area) Approx. Gross Internal Floor Area 921 sq. ft / 85.54 sq. m (Excluding Restricted Height Area)

This floorplan is for illustration purposes only and is not to scale. The position and size of doors, windows, appliances and other features are approximate.