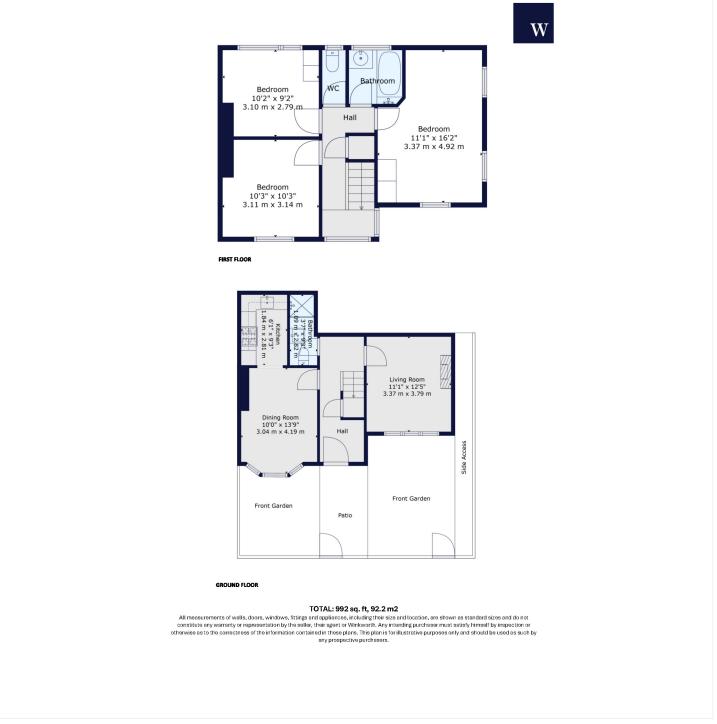

This floorplan is for illustration purposes only and is not to scale. The position and size of doors, windows, appliances and other features are approximate.

Tenure: Freehold

Council Tax Band: E

Where no figures are shown, we have been unable to ascertain the information. All figures that are shown were correct at the time of printing.