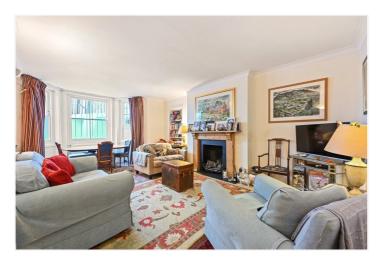

## **DESCRIPTION:**

A spacious two bedroom patio garden flat situated on the lower ground floor of an attractive stucco fronted Victorian terraced house. The property has its own front door leading to a large reception room with an open plan kitchen. The two double bedrooms overlook the patio garden and are served by an en suite shower room and a family bathroom. There is also a separate laundry room/WC. The flat is now in need of some refurbishment allowing any incoming purchaser the opportunity to create a home in their own style and taste.

## **ACCOMMODATION:**

Large Reception Room | Open Plan Kitchen | Two Bedrooms | Bathroom | Shower Room | Utility/WC | Patio Garden