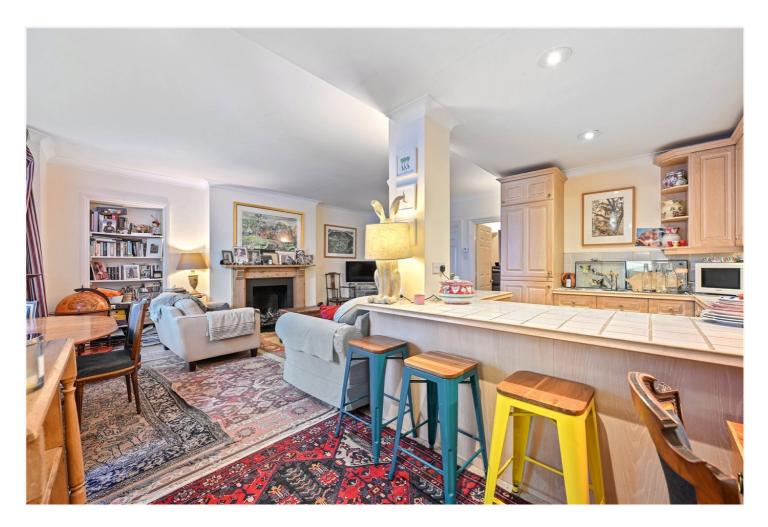

## **DESCRIPTION:**

A spacious two bedroom patio garden flat situated on the lower ground floor of an attractive stucco fronted Victorian terraced house. The property has its own front door leading to a large reception room with an open plan kitchen. The two double bedrooms overlook the patio garden and are served by an en suite shower room and a family bathroom. There is also a separate laundry room/WC. The flat is now in need of some refurbishment allowing any incoming purchaser the opportunity to create a home in their own style and taste.

## **ACCOMMODATION:**

Large Reception Room | Open Plan Kitchen | Two Bedrooms | Bathroom | Shower Room | Utility/WC | Patio Garden