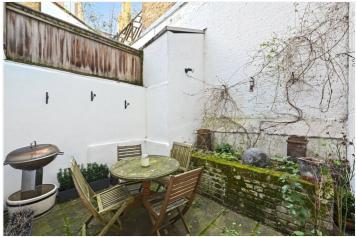

## **DESCRIPTION:**

A spacious two bedroom patio garden flat situated on the lower ground floor of an attractive stucco fronted Victorian terraced house. The property has its own front door leading to a large reception room with an open plan kitchen. The two double bedrooms overlook the patio garden and are served by an en suite shower room and a family bathroom. There is also a separate laundry room/WC. The flat is now in need of some refurbishment allowing any incoming purchaser the opportunity to create a home in their own style and taste.

## **ACCOMMODATION:**

Large Reception Room | Open Plan Kitchen | Two Bedrooms | Bathroom | Shower Room | Utility/WC | Patio Garden