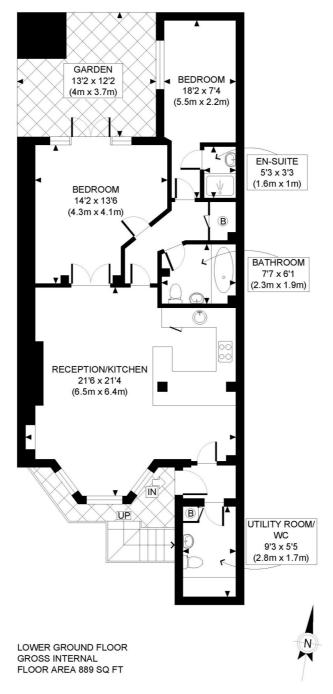

## **NEAREST PUBLIC TRANSPORT:**

Notting Hill Gate High Street Kensington

APPROX. GROSS INTERNAL FLOOR AREA: 889 SQ FT/ 83 SQM

This floorplan is for illustration purposes only and is not to scale. The position and size of doors, windows, appliances and other features are approximate.