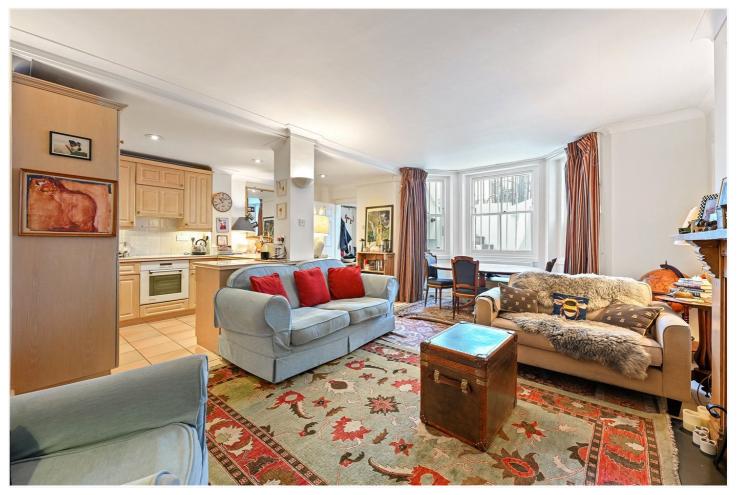

## **DESCRIPTION:**

A spacious two bedroom patio garden flat situated on the lower ground floor of an attractive stucco fronted Victorian terraced house. The property has its own front door leading to a large reception room with an open plan kitchen. The two double bedrooms overlook the patio garden and are served by an en suite shower room and a family bathroom. There is also a separate laundry room/WC. The flat is now in need of some refurbishment allowing any incoming purchaser the opportunity to create a home in their own style and taste.

## **ACCOMMODATION:**

Large Reception Room | Open Plan Kitchen | Two Bedrooms | Bathroom | Shower Room | Utility/WC | Patio Garden