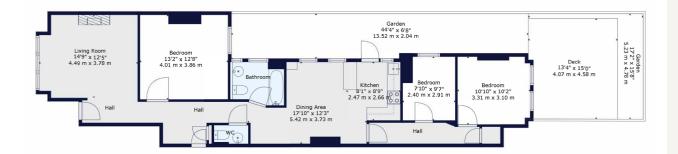

## MATERIAL INFO

Deposit: £3,461.54 Holding Deposit: 1 weeks rent Council Tax Band: D

Winkworth

TOTAL: 1010 sq. ft, 93.8 m2 GROUND FLOOR: 1001 sq. ft, 93 m2, LOW CEILING: 10 sq. ft, 1 m2

All measurements of walls, doors, windows, Ellips and apoliances, including their size and location, are alwave as atanded sizes and do not constitute any warranty or representation by the seller, their agent or Winworth. Any intending purchaser must satisfy himself by inspection or otherwise as to the correctives of the information contained in these plans. This plan is for functionate purposes only and should be used as such by any prospective