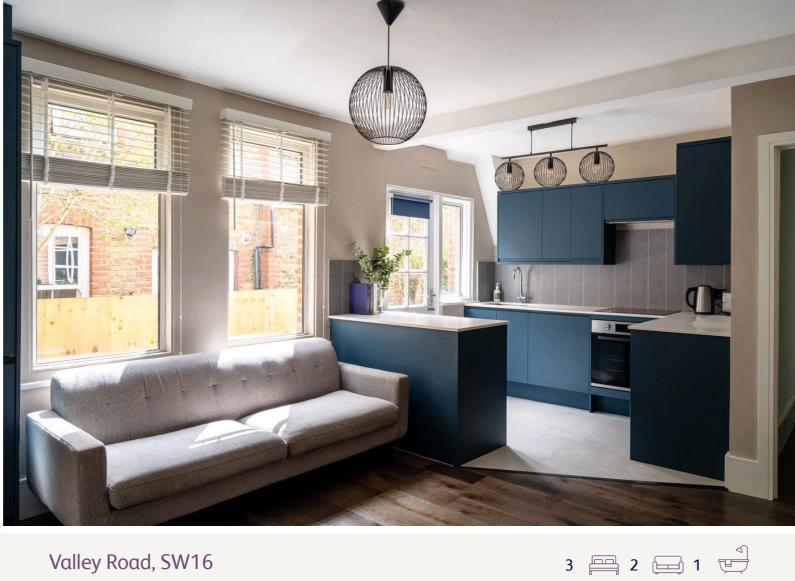

## Valley Road, SW16 £3,000 per month Part Furnished

Set within a handsome red-brick building, this refurbished threebedroom ground floor maisonette offers spacious and versatile living, a smart modern finish, and a private garden to the rear. Entered via its own front door, the home opens into a generous hallway, leading to a bright and characterful reception room with a bay window and wood floors. The neutral décor and wellproportioned layout create a welcoming space to relax or entertain.

## **KEY FEATURES**

- Refurbished period maisonette
- Three double bedrooms
- Private rear garden
- Ground floor with own entrance
- Bright bay-fronted reception
- Contemporary kitchen and bathroom

3

for every step...

Three double bedrooms are provided—one at the front and two positioned quietly toward the rear—making the home ideal for families, professional sharers, or those needing a dedicated workfrom-home setup. A newly fitted bathroom and additional separate WC add to the practicality of the layout. At the back, the kitchen features contemporary units, tiled splashbacks, and ample surface space for day-to-day cooking and storage. A rear door opens directly onto the private garden, which enjoys a good degree of privacy and is perfect for summer dining or winding down after work.