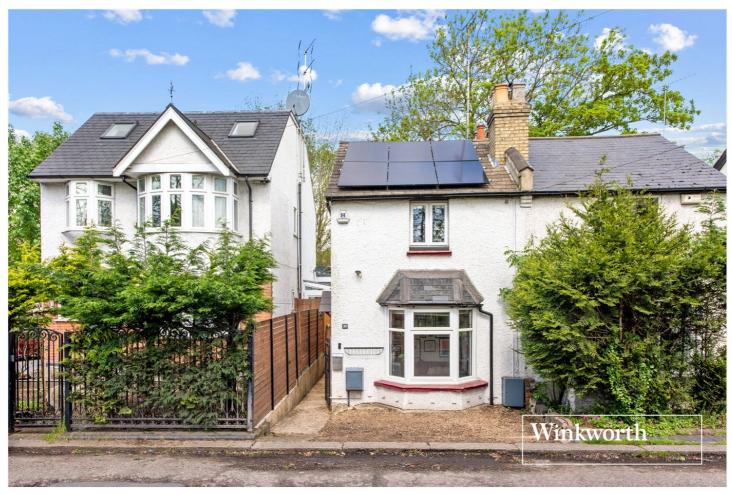

DOLLIS ROAD, FINCHLEY, LONDON, N3 £550,000 FREEHOLD

## **DESCRIPTION:**

We are pleased to offer for sale this well-presented two bedroom semi-detached house situated within walking distance to both Finchley Central & Mill Hill East Tube Stations, bus links, shopping amenities and Dollis Valley Greenwalk. The property comprises of reception room, eat-in kitchen, ground floor bathroom, utility area and two double bedrooms to the first floor. Externally there is a spacious outbuilding to the rear of the garden, which would make an ideal home office, solar panels and potential to extend (stpp). This would make an ideal first family home and an internal viewing is highly recommended!

## **AT A GLANCE**

- Semi-detached house
- Reception
- Eat-in kitchen
- Two bedrooms
- Rear Garden
- Large outbuilding
- Ideal for local amenities & transport links