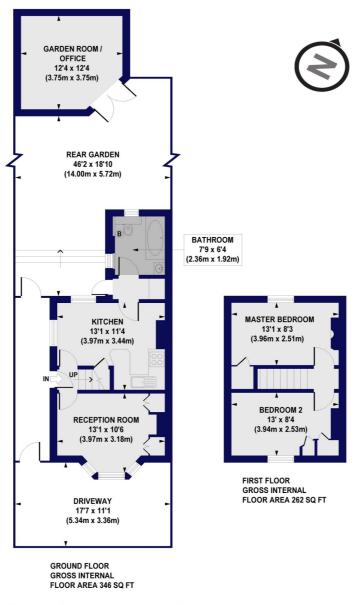

## Dollis Road, N3

Approx. Gross Internal Floor Area 750 sq. ft / 69.72 sq. m (Including Garden Room / Office) Approx. Gross Internal Floor Area 609 sq. ft / 56.55 sq. m (Excluding Garden Room / Office)

All measurements of walls, doors, windows, fittings and appliances, including their size and location, are shown as standard sizes and do not constitute any warranty or representation by the seller, their agent or CP Creative. Any intending purchaser must satisfy himself by inspection or otherwise as to the correctness of the information contained in these plans. This plan is for illustrative purposes only and should be used as such by any prospective purchasers.