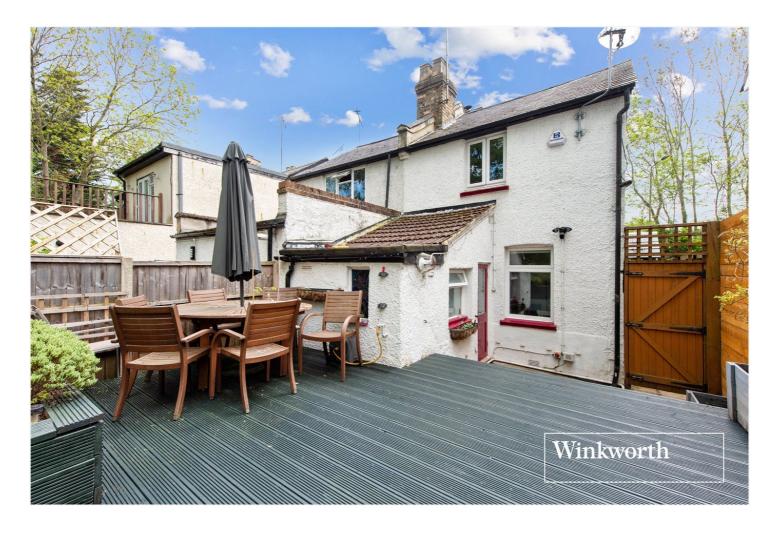

## **DESCRIPTION:**

We are pleased to offer for sale this well-presented two bedroom semi-detached house situated within walking distance to both Finchley Central & Mill Hill East Tube Stations, bus links, shopping amenities and Dollis Valley Greenwalk. The property comprises of reception room, eat-in kitchen, ground floor bathroom, utility area and two double bedrooms to the first floor. Externally there is a spacious outbuilding to the rear of the garden, which would make an ideal home office, solar panels and potential to extend (stpp). This would make an ideal first family home and an internal viewing is highly recommended!

## **AT A GLANCE**

- Semi-detached house
- Reception
- Eat-in kitchen
- Two bedrooms
- Rear Garden
- Large outbuilding
- Ideal for local amenities & transport links