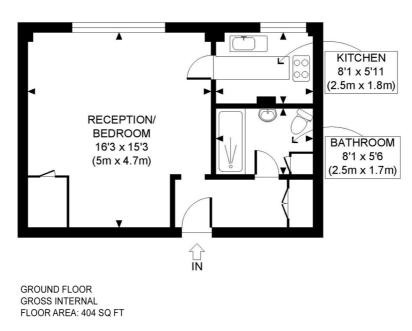

## VICARAGE COURT, W8

APPROX. GROSS INTERNAL FLOOR AREA: 404 SQ FT/ 37 SQM

This plan is for illustrative purposes only and should be used as such by any prospective client. Whilst every attempt has been made to ensure the accuracy of the Floor Plan contained here, measurements of the doors, windows, rooms and any other items are approximate and no responsibility is taken for any errors, omissions, or misstatement. The services, systems and appliances shown have not been tested and no guarantee as to the operability or efficiency can be given.

This floorplan is for illustration purposes only and is not to scale. The position and size of doors, windows, appliances and other features are approximate.

Lease: 99 years remaining Ground Rent: TBC Service Charge: TBC Council tax band: D