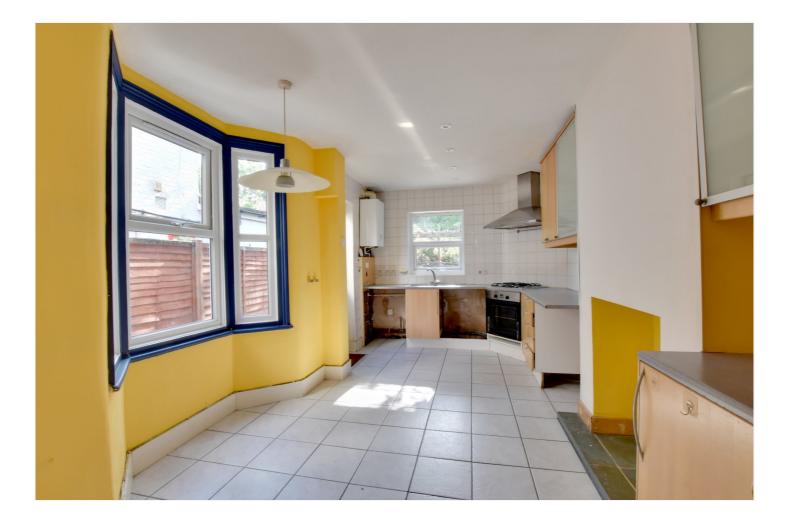

While the property would benefit from some cosmetic updating, it has already had key improvements in recent years including updated electrics and replacement double-glazed windows, ensuring a solid foundation to build from. Internally, the layout is well-balanced and full of character. The front reception features a traditional fireplace and bay window, while the dining area and kitchen to the rear enjoy great natural light and open out onto a private low-maintenance garden, perfect for summer evenings or weekend pottering. Upstairs, two generous double bedrooms and a single bedroom, sit alongside a spacious bathroom with scope for modernisation.