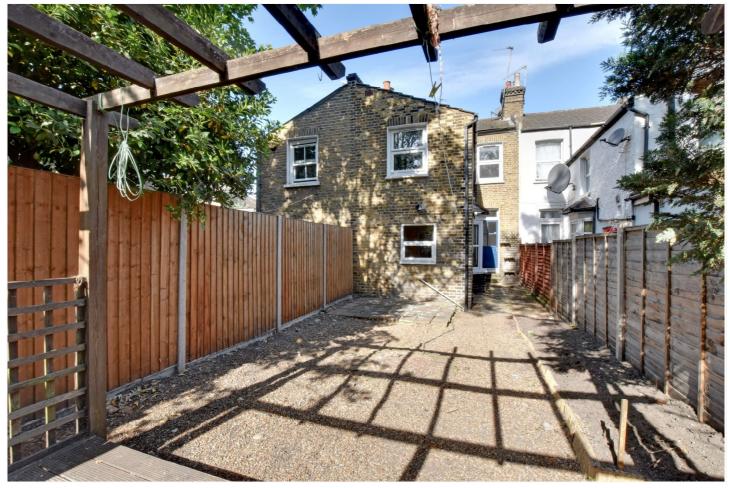

While the property would benefit from some cosmetic updating, it has already had key improvements in recent years including updated electrics and replacement double-glazed windows, ensuring a solid foundation to build from. Internally, the layout is well-balanced and full of character. The front reception features a traditional fireplace and bay window, while the dining area and kitchen to the rear enjoy great natural light and open out onto a private low-maintenance garden, perfect for summer evenings or weekend pottering. Upstairs, two generous double bedrooms and a single bedroom, sit alongside a spacious bathroom with scope for modernisation.