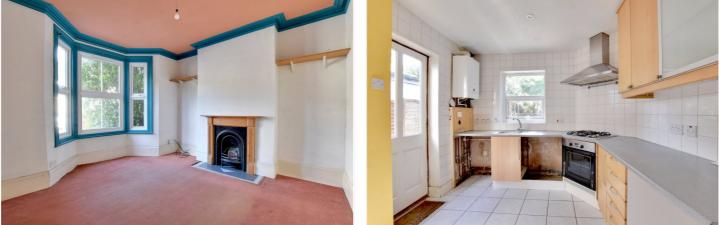

While the property would benefit from some cosmetic updating, it has already had key improvements in recent years including updated electrics and replacement double-glazed windows, ensuring a solid foundation to build from. Internally, the layout is well-balanced and full of character. The front reception features a traditional fireplace and bay window, while the dining area and kitchen to the rear enjoy great natural light and open out onto a private low-maintenance garden, perfect for summer evenings or weekend pottering. Upstairs, two generous double bedrooms and a single bedroom, sit alongside a spacious bathroom with scope for modernisation.

The house retains much of its original charm with period fireplaces, high ceilings and sash-style windows, and is ready for a new owner to put their own stamp on it.

Aldeburgh Street is superbly located for local shops, cafes and amenities, with Maze Hill station just a short stroll away for quick links into London Bridge and Cannon Street. Greenwich Park and the riverfront are also within easy reach, making this a great option for commuters and families alike.