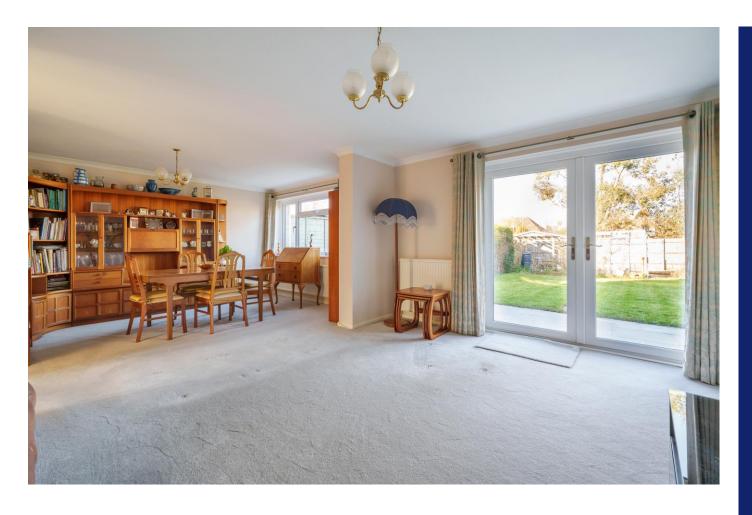

The living/dining room to the rear is a decent size room for relaxing and entertaining and has french doors out to the garden. It also has a deep storage cupboard extending under the stairs.

Completing the ground floor is the cloakroom.