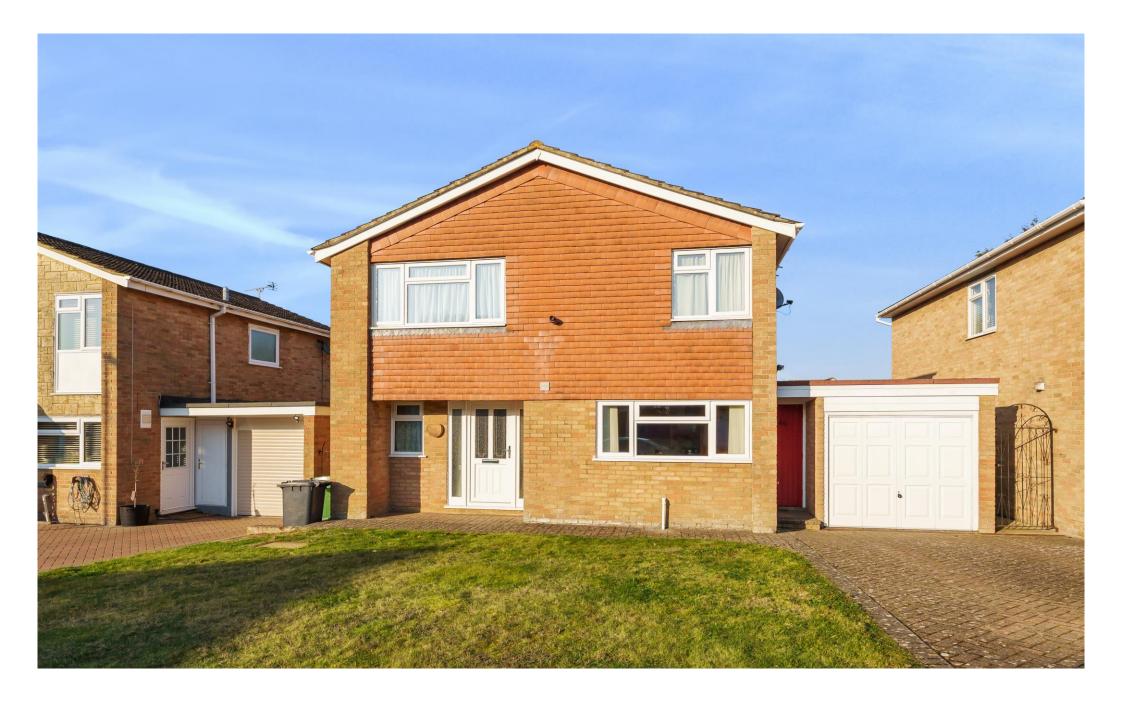

# **Windermere Avenue**

Kempshott Basingstoke RG22 5JQ

# **Description**

This spacious four bedroom detached house is being sold for the first time since it was built in the early 1970's – always a good recommendation for a family home. It is situated in Kempshott, which continues to be a desirable location.

It is offered for sale with no onward chain and offers plenty of scope for extension, subject to consents. The house has a covered porch with the front door leading into a wide entrance hall.

The kitchen is off to the right and has wood finish wall and base cupboards, a stainless steel sink, appliance space and room for a breakfast table in the middle.

Attached to the house is a long garage with a block paved driveway in front.