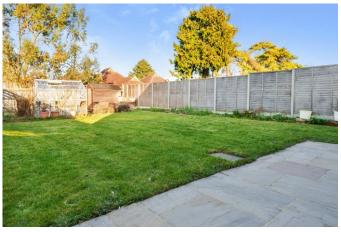

The rear garden extends to about 60 feet and has a paved patio along the back of the house with a large lawn beyond. There is a vegetable plot at the end and a further paved area with a timber pergola over.