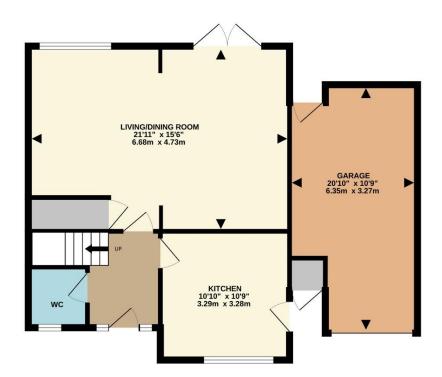

It is offered for sale with no onward chain and offers plenty of scope for extension, subject to consents. The house has a covered porch with the front door leading into a wide entrance hall.

The kitchen is off to the right and has wood finish wall and base cupboards, a stainless steel sink, appliance space and room for a breakfast table in the middle.

The living/dining room to the rear is a decent size room for relaxing and entertaining and has french doors out to the garden. It also has a deep storage cupboard extending under the stairs.

Completing the ground floor is the cloakroom.

Attached to the house is a long garage with a block paved driveway in front.

# Kempshott Basingstoke RG22 5JQ

GROUND FLOOR 753 sq.ft. (70.0 sq.m.) approx. 1ST FLOOR 576 sq.ft. (53.5 sq.m.) approx.

TOTAL FLOOR AREA: 1329 sq.ft. (123.5 sq.m.) approx.

Whilst every attempt has been made to ensure the accuracy of the floorplan contained here, measurements of doors, windows, rooms and any other items are approximate and no responsibility is taken for any error, omission or mis-statement. This plan is for illustrative purposes only and should be used as such by any prospective purchaser. The services, systems and appliances shown have not been tested and no guarantee as to their operability or efficiency can be given.