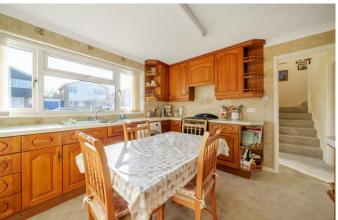

It is offered for sale with no onward chain and offers plenty of scope for extension, subject to consents. The house has a covered porch with the front door leading into a wide entrance hall.

The kitchen is off to the right and has wood finish wall and base cupboards, a stainless steel sink, appliance space and room for a breakfast table in the middle.