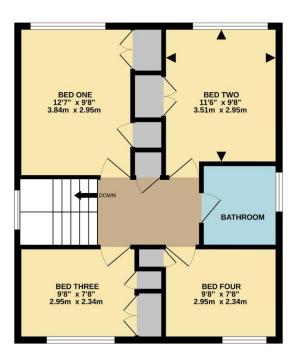

Heading upstairs the large landing gives access to four good size bedrooms, all of which have built-in wardrobes.

The bathroom has a contemporary styled white suite with a shower over the bath.

Externally there is an open plan lawn to the front of the house.

# Kempshott Basingstoke RG22 5JQ

GROUND FLOOR 753 sq.ft. (70.0 sq.m.) approx. 1ST FLOOR 576 sq.ft. (53.5 sq.m.) approx.

TOTAL FLOOR AREA: 1329 sq.ft. (123.5 sq.m.) approx.

Whilst every attempt has been made to ensure the accuracy of the floorplan contained here, measurements of doors, windows, rooms and any other items are approximate and no responsibility is taken for any error, omission or mis-statement. This plan is for illustrative purposes only and should be used as such by any prospective purchaser. The services, systems and appliances shown have not been tested and no guarantee as to their operability or efficiency can be given.