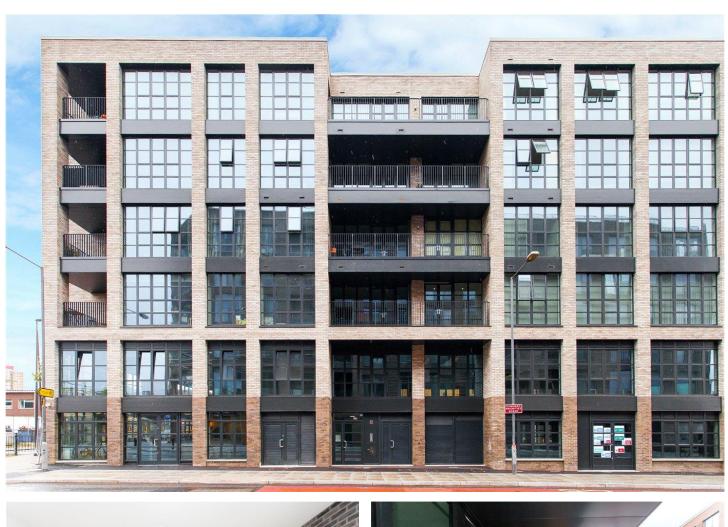

## **DESCRIPTION:**

The Bagel factory is an outstanding collection of unique warehouse style apartments Celebrating the industrious history of the area, Bagel Factory's design perfectly fuses old with new, as art deco features are given a contemporary twist in a development set to be synonymous with the future of Hackney Wick. The development offers the highest of living standards in touching distance to Hackney Wick Station with onsite concierge, gym and roof garden.

This fantastic brand new one bedroom warehouse style apartment offers 523 sq/ft of accommodation on the second floor and comprises a large double bedroom, luxury bathroom, a bright and spacious open plan contemporary kitchen and reception with floor to ceiling windows which leads onto the large private balcony!