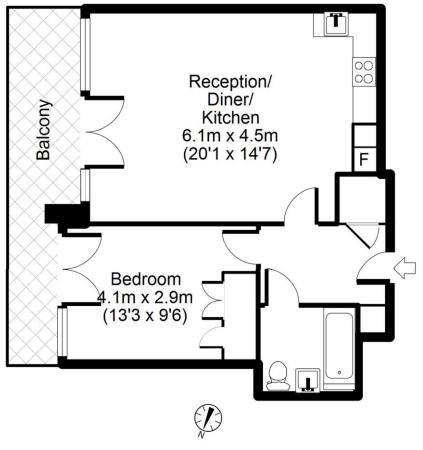

## **Second Floor**

Total area: approx. 49 sq. metres (523 sq. feet)
For illustration purposes only - not to scale
www.lpaplus.co.uk

This floorplan is for illustration purposes only and is not to scale. The position and size of doors, windows, appliances and other features are approximate.