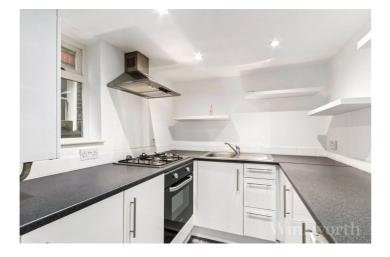

## **DESCRIPTION:**

A well-presented studio flat offered in good decorative order throughout with spacious reception room/ sleeping area, fully fitted kitchen and contemporary bathroom.

This floorplan is for illustration purposes only and is not to scale. The position and size of doors, windows, appliances and other features are approximate.