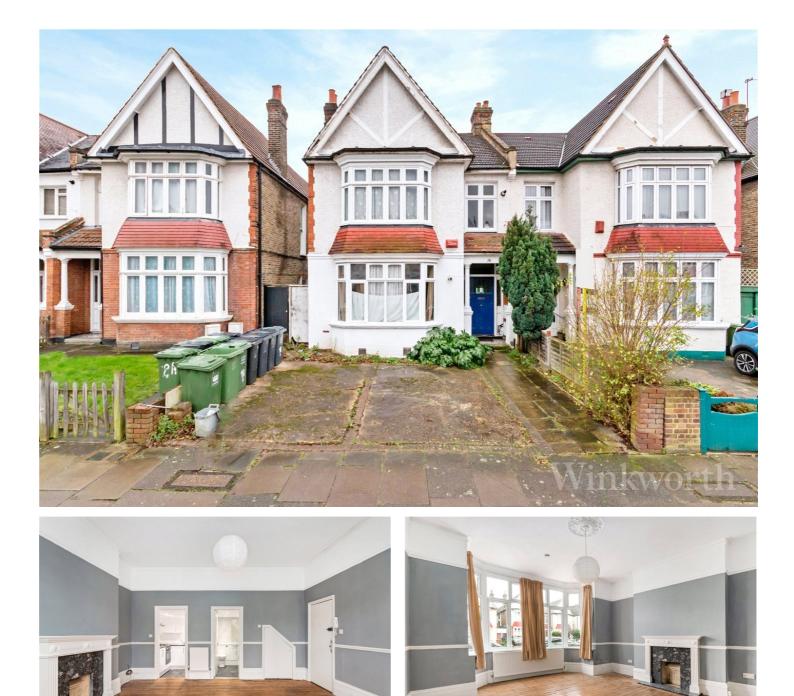

## FLAT B, ARRAN ROAD, LONDON, SE6 **£225,000 SHARE OF FREEHOLD**

Set on one of Catfords most coveted streets, within the Culverley Green conservation area, sits this large well-proportioned Edwardian property full of period features and charm.

## **DESCRIPTION:**

A well-presented studio flat offered in good decorative order throughout with spacious reception room/ sleeping area, fully fitted kitchen and contemporary bathroom.

This floorplan is for illustration purposes only and is not to scale. The position and size of doors, windows, appliances and other features are approximate.