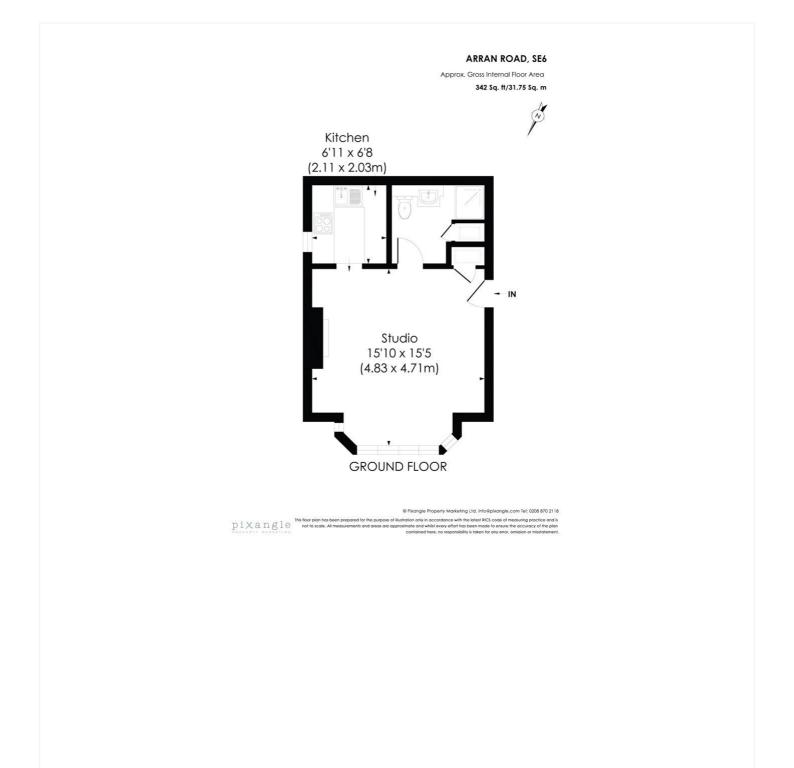

## **DESCRIPTION:**

A well-presented studio flat offered in good decorative order throughout with spacious reception room/ sleeping area, fully fitted kitchen and contemporary bathroom.

This floorplan is for illustration purposes only and is not to scale. The position and size of doors, windows, appliances and other features are approximate.