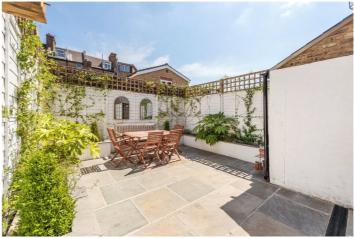

The rear garden has been superbly paved with raised beds which are filled by mature shrubs and benefits from sunlight throughout the day.

Noyna Road is extremely well located, within walking distance of Tooting Bec station (Northern Line) and a huge array of local amenities including the hugely popular Wheatsheaf pub and Tooting Market is a short walk away. Wandsworth Common is within walking distance as well as Tooting Bec Common being at your fingertips.