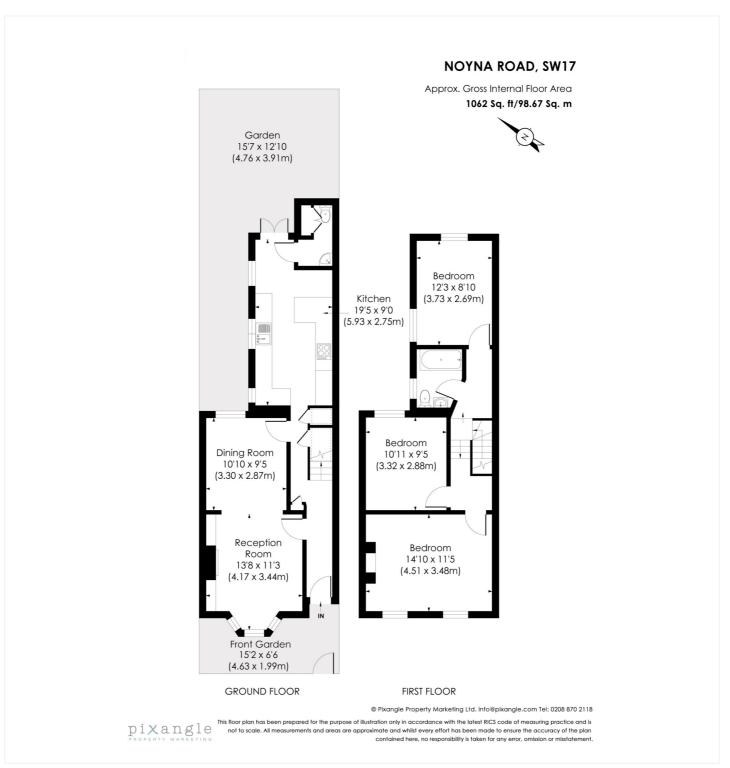

This fabulous family home has been finished to high standards whilst retaining many of its original features. The house comprises a large, stunning reception room boasting a wood burner and a dining area. A stunning kitchen/breakfast room is to the rear of the property which offers plentiful storage, integral appliances and a breakfast bar. A separate WC is also on the ground floor. On the first floor there is a glorious master bedroom with an exposed brick feature fireplace, two further double bedrooms and a large contemporary family bathroom.

The rear garden has been superbly paved with raised beds which are filled by mature shrubs and benefits from sunlight throughout the day.

Noyna Road is extremely well located, within walking distance of Tooting Bec station (Northern Line) and a huge array of local amenities including the hugely popular Wheatsheaf pub and Tooting Market is a short walk away. Wandsworth Common is within walking distance as well as Tooting Bec Common being at your fingertips.

This floorplan is for illustration purposes only and is not to scale. The position and size of doors, windows, appliances and other features are approximate.