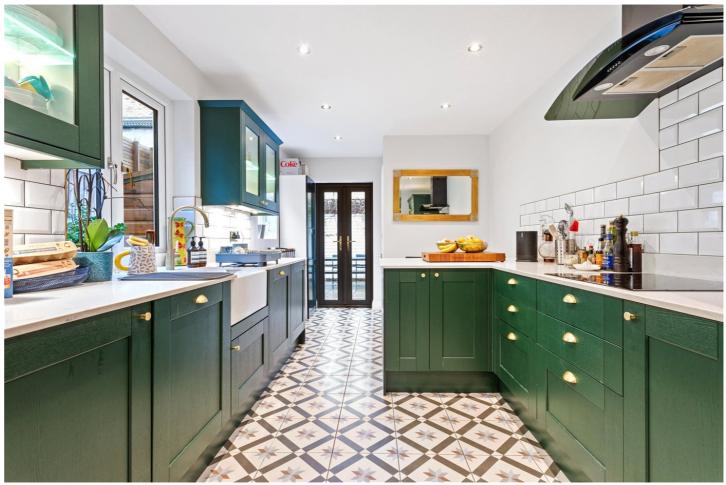

This fabulous family home has been finished to high standards whilst retaining many of its original features. The house comprises a large, stunning reception room boasting a wood burner and a dining area. A stunning kitchen/breakfast room is to the rear of the property which offers plentiful storage, integral appliances and a breakfast bar. A separate WC is also on the ground floor. On the first floor there is a glorious master bedroom with an exposed brick feature fireplace, two further double bedrooms and a large contemporary family bathroom.