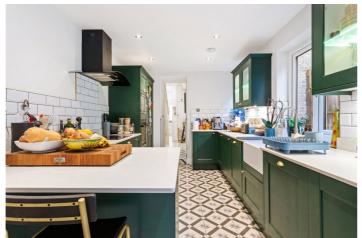

This fabulous family home has been finished to high standards whilst retaining many of its original features. The house comprises a large, stunning reception room boasting a wood burner and a dining area. A stunning kitchen/breakfast room is to the rear of the property which offers plentiful storage, integral appliances and a breakfast bar. A separate WC is also on the ground floor. On the first floor there is a glorious master bedroom with an exposed brick feature fireplace, two further double bedrooms and a large contemporary family bathroom.