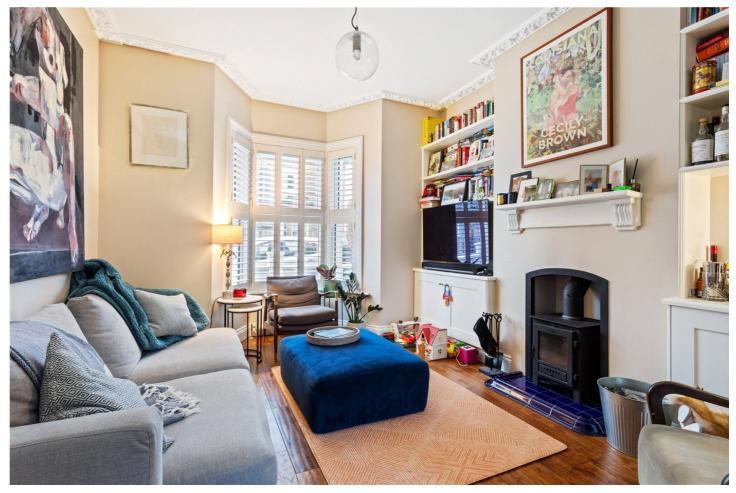

This fabulous family home has been finished to high standards whilst retaining many of its original features. The house comprises a large, stunning reception room boasting a wood burner and a dining area. A stunning kitchen/breakfast room is to the rear of the property which offers plentiful storage, integral appliances and a breakfast bar. A separate WC is also on the ground floor. On the first floor there is a glorious master bedroom with an exposed brick feature fireplace, two further double bedrooms and a large contemporary family bathroom.