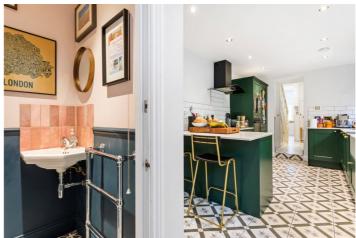

This fabulous family home has been finished to high standards whilst retaining many of its original features. The house comprises a large, stunning reception room boasting a wood burner and a dining area. A stunning kitchen/breakfast room is to the rear of the property which offers plentiful storage, integral appliances and a breakfast bar. A separate WC is also on the ground floor. On the first floor there is a glorious master bedroom with an exposed brick feature fireplace, two further double bedrooms and a large contemporary family bathroom.