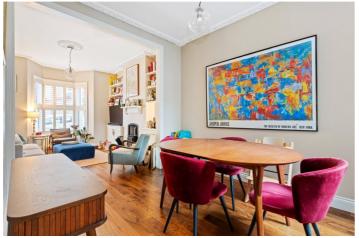

This fabulous family home has been finished to high standards whilst retaining many of its original features. The house comprises a large, stunning reception room boasting a wood burner and a dining area. A stunning kitchen/breakfast room is to the rear of the property which offers plentiful storage, integral appliances and a breakfast bar. A separate WC is also on the ground floor. On the first floor there is a glorious master bedroom with an exposed brick feature fireplace, two further double bedrooms and a large contemporary family bathroom.