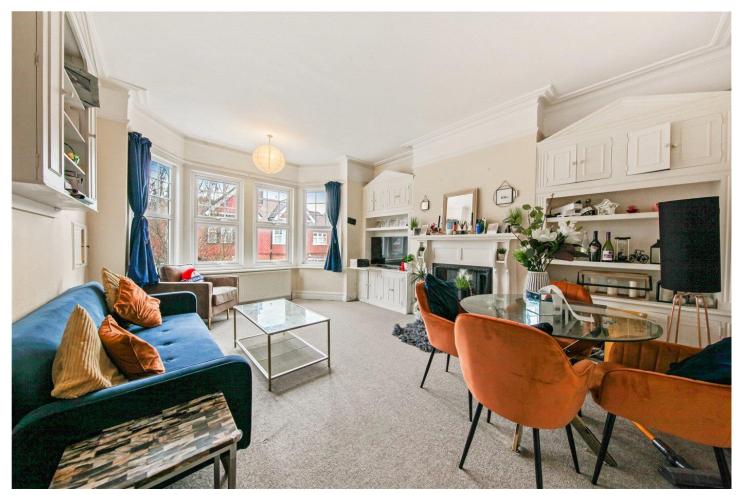

## **DESCRIPTION:**

Spacious two bedroom apartment set within a converted period house and offered to the market with no onward chain. The property benefits from its own private entrance and comprises two double bedrooms, sizeable reception room, separate kitchen with brand new oven and a family bathroom. Furthermore, there is a demised loft space area as well as off-street parking space at the rear of the property. A number of improvement works were recently carried out including new gutters, new flat roof at the back of the property, new rear fence and new instantaneous heating and hot water system. The flat also features a large bay window, original fireplace and high ceilings which all add to its traditional character. Located on a quiet tree-lined road, the property is conveniently positioned within close proximity to numerous amenities and a variety of transport links as well as the open green space of Twyford Gardens.