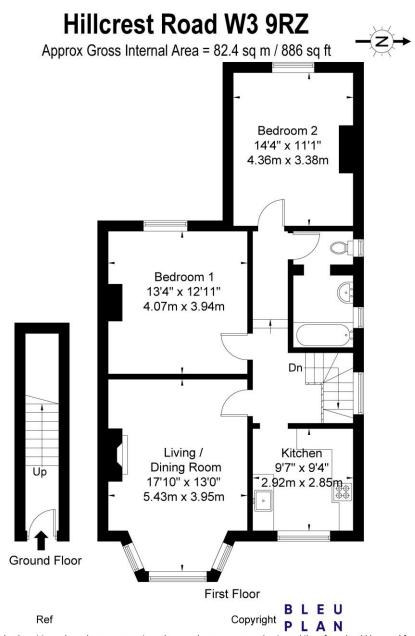

## **DESCRIPTION:**

Spacious two bedroom apartment set within a converted period house and offered to the market with no onward chain. The property benefits from its own private entrance and comprises two double bedrooms, sizeable reception room, separate kitchen with brand new oven and a family bathroom. Furthermore, there is a demised loft space area as well as off-street parking space at the rear of the property. A number of improvement works were recently carried out including new gutters, new flat roof at the back of the property, new rear fence and new instantaneous heating and hot water system. The flat also features a large bay window, original fireplace and high ceilings which all add to its traditional character. Located on a quiet tree-lined road, the property is conveniently positioned within close proximity to numerous amenities and a variety of transport links as well as the open green space of Twyford Gardens.

Winkworth

Winkworth

The Floor plan is not to scale and measurements and areas shown are approximate and therefore should be used for illustrative purposes only. The plan has been prepared in accordance with the RICS code of Measuring Practice and whilst we have confidence in the information produced it must not be relied on. If there is any aspect of particular importance, you should carry out or commission your own inspection of the property.