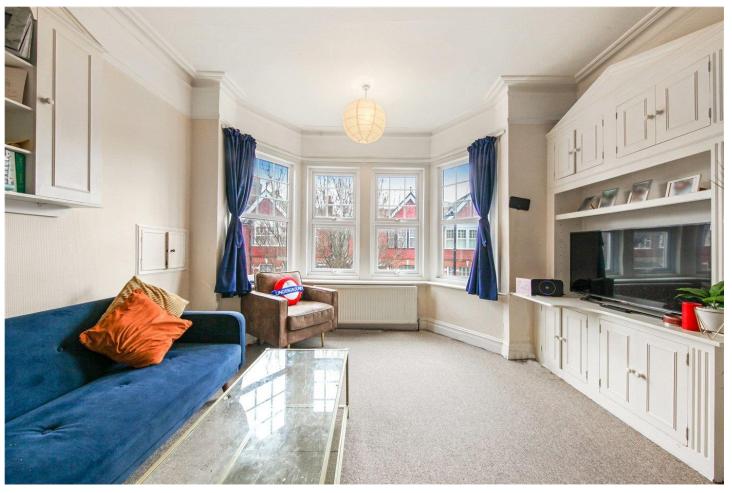

## **DESCRIPTION:**

Spacious two bedroom apartment set within a converted period house and offered to the market with no onward chain. The property benefits from its own private entrance and comprises two double bedrooms, sizeable reception room, separate kitchen with brand new oven and a family bathroom. Furthermore, there is a demised loft space area as well as off-street parking space at the rear of the property. A number of improvement works were recently carried out including new gutters, new flat roof at the back of the property, new rear fence and new instantaneous heating and hot water system. The flat also features a large bay window, original fireplace and high ceilings which all add to its traditional character. Located on a quiet tree-lined road, the property is conveniently positioned within close proximity to numerous amenities and a variety of transport links as well as the open green space of Twyford Gardens.