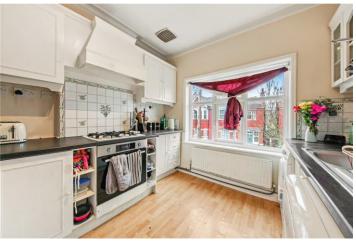

## **DESCRIPTION:**

Spacious two bedroom apartment set within a converted period house and offered to the market with no onward chain. The property benefits from its own private entrance and comprises two double bedrooms, sizeable reception room, separate kitchen with brand new oven and a family bathroom. Furthermore, there is a demised loft space area as well as off-street parking space at the rear of the property. A number of improvement works were recently carried out including new gutters, new flat roof at the back of the property, new rear fence and new instantaneous heating and hot water system. The flat also features a large bay window, original fireplace and high ceilings which all add to its traditional character. Located on a quiet tree-lined road, the property is conveniently positioned within close proximity to numerous amenities and a variety of transport links as well as the open green space of Twyford Gardens.