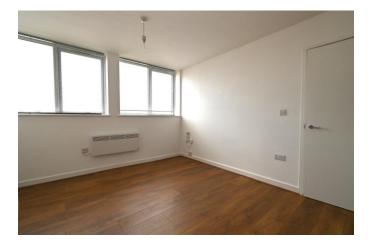

Having an open plan living kitchen area, you really have everything at your fingertips with a fitted kitchen including appliances such as a washing machine, tumble dryer and fridge freezer.

The bedroom is directly next to the living area and has a light and airy feel to it with the two windows.