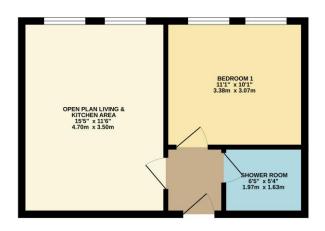

Having an open plan living kitchen area, you really have everything at your fingertips with a fitted kitchen including appliances such as a washing machine, tumble dryer and fridge freezer.

The bedroom is directly next to the living area and has a light and airy feel to it with the two windows.

Last room in this apartment is the modern shower room, with new shower door.

Externally, there is one allocated parking space.

## Accommodation

- First floor apartment
- Fitted kitchen
- Open plan living areaUnfurnished
- Shower room
- One allocated parking space
- Council tax band C

All details are given in good faith and are believed to be correct at time of printing. Winkworth give no representation as to their accuracy and potential purchasers or tenants must satisfy themselves by inspection or otherwise as to their correctness. No employee of Winkworth has authority to make or give any representation or warranty in relation to this property.