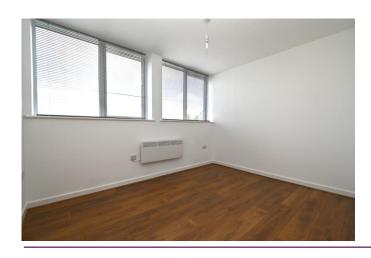

## **Description**

Wella House, is a converted office block of one and two bedroom apartments conveniently located within walking distance to local amenities and good bus routes.

This first-floor apartment was renovated last year and still looks fresh together with a changeover to white internal doors to give it a more modern approach.

Having an open plan living kitchen area, you really have everything at your fingertips with a fitted kitchen including appliances such as a washing machine, tumble dryer and fridge freezer.

The bedroom is directly next to the living area and has a light and airy feel to it with the two windows.