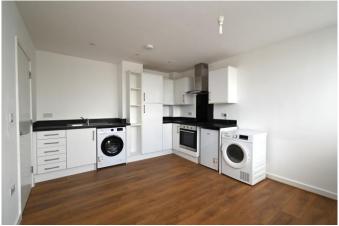

Having an open plan living kitchen area, you really have everything at your fingertips with a fitted kitchen including appliances such as a washing machine, tumble dryer and fridge freezer.

The bedroom is directly next to the living area and has a light and airy feel to it with the two windows.