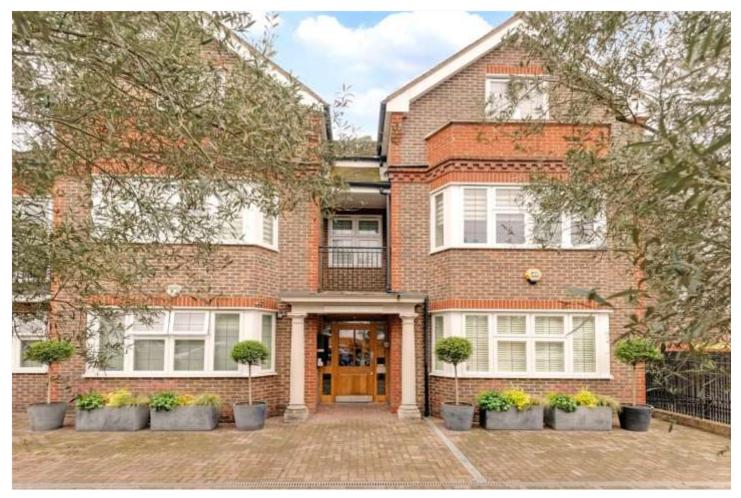

## REGAL HOUSE, NW11 **£1,100,000 LEASEHOLD**

## A FABULOUS 3 BEDROOM FLAT WITH ITS OWN PRIVATE GARDEN

Golders Green | 020 8458 8313 | goldersgreen@winkworth.co.uk

3 BEDROOM | 2 BATHROOMS | LIFT | PRIVATE UNDERGROUND SECURITY PARKING PRIVATE GARDEN | SEPARATE KITCHEN | SUPERB CONDITION EPC: TBC | COUNCIL TAX BAND: G

## **DESCRIPTION:**

We are delighted to offer this exceptional 3-bedroom, 2-bathroom ground floor apartment with its own private garden.

Regal house is a small development of just 8 luxurious apartments, built approximately 10 years ago to an extremely high standard. The block is well located on the Finchley Road, close to the junction with Ravenscroft Avenue, ideally situated both for access to Golders Green and Temple Fortune. Hampstead Garden Suburb and the Heath Extension are nearby, as are amenities throughout the local area.