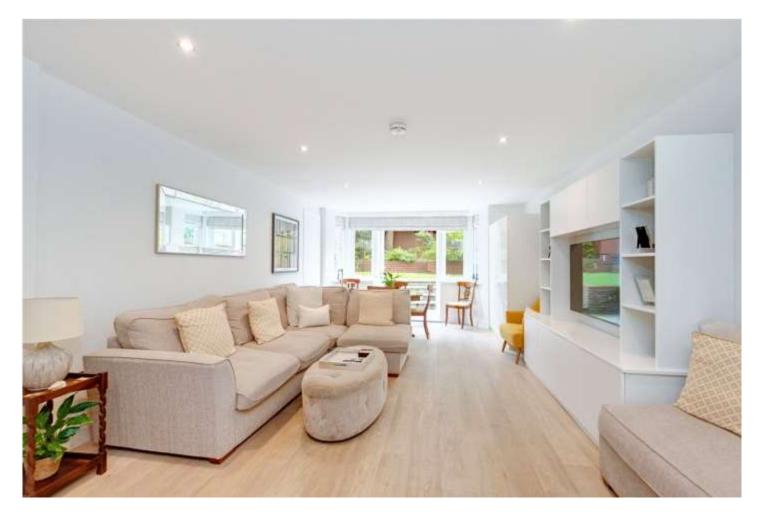

Accommodation comprises 3 bedrooms, 2 bathrooms (1 en-suite) and to great advantage a separate kitchen/ breakfast room complete with an island dining area. An amazing feature of this flat is a completely private approx. 40' x 30' South- West facing garden with patio, artificial grass, lawned area and landscaped boarders. There is direct access to this from the living room and it is also overlooked from the kitchen window.

Beneath the block accessed by the lift is a secure reserved parking space for 1 car.

The flat at 1150 sq' (106.97 sqm) is extremely spacious, bright and light and is an ideal property either for a family or for downsizing from a large house. It retains all the benefits of a large entertaining space and of course that wonderful garden.