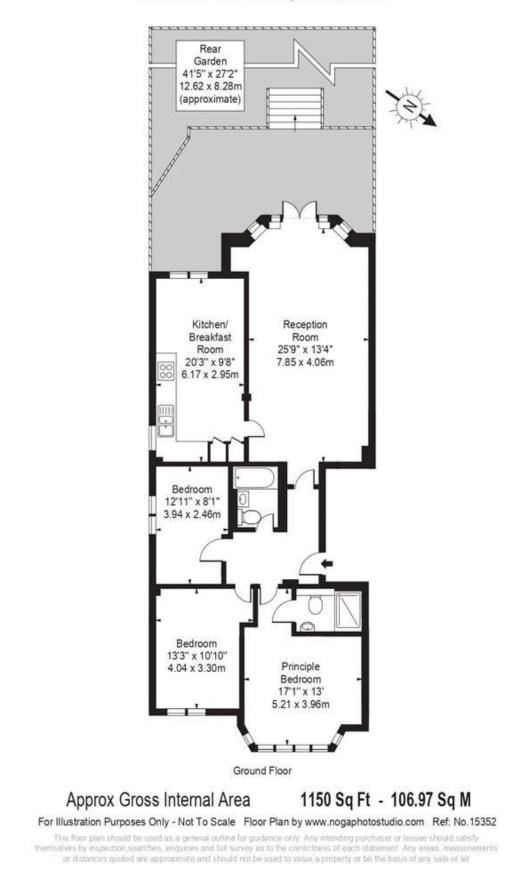

Accommodation comprises 3 bedrooms, 2 bathrooms (1 en-suite) and to great advantage a separate kitchen/ breakfast room complete with an island dining area. An amazing feature of this flat is a completely private approx. 40' x 30' South- West facing garden with patio, artificial grass, lawned area and landscaped boarders. There is direct access to this from the living room and it is also overlooked from the kitchen window.

Beneath the block accessed by the lift is a secure reserved parking space for 1 car.

The flat at 1150 sq' (106.97 sqm) is extremely spacious, bright and light and is an ideal property either for a family or for downsizing from a large house. It retains all the benefits of a large entertaining space and of course that wonderful garden.