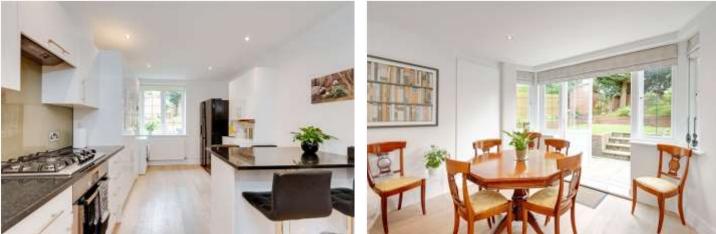

Accommodation comprises 3 bedrooms, 2 bathrooms (1 en-suite) and to great advantage a separate kitchen/ breakfast room complete with an island dining area. An amazing feature of this flat is a completely private approx. 40' x 30' South- West facing garden with patio, artificial grass, lawned area and landscaped boarders. There is direct access to this from the living room and it is also overlooked from the kitchen window.