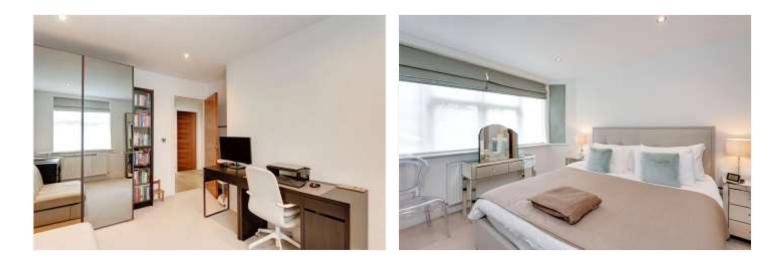

Accommodation comprises 3 bedrooms, 2 bathrooms (1 en-suite) and to great advantage a separate kitchen/ breakfast room complete with an island dining area. An amazing feature of this flat is a completely private approx. 40' x 30' South- West facing garden with patio, artificial grass, lawned area and landscaped boarders. There is direct access to this from the living room and it is also overlooked from the kitchen window.