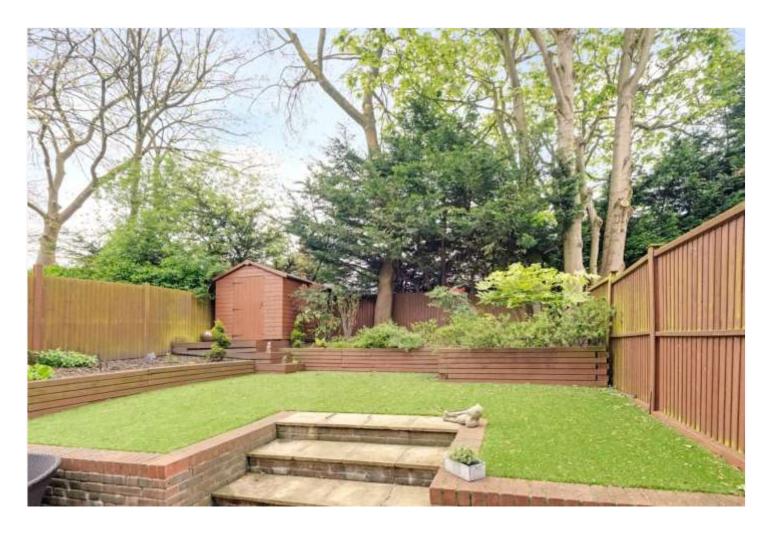

Accommodation comprises 3 bedrooms, 2 bathrooms (1 en-suite) and to great advantage a separate kitchen/ breakfast room complete with an island dining area. An amazing feature of this flat is a completely private approx. 40' x 30' South- West facing garden with patio, artificial grass, lawned area and landscaped boarders. There is direct access to this from the living room and it is also overlooked from the kitchen window.