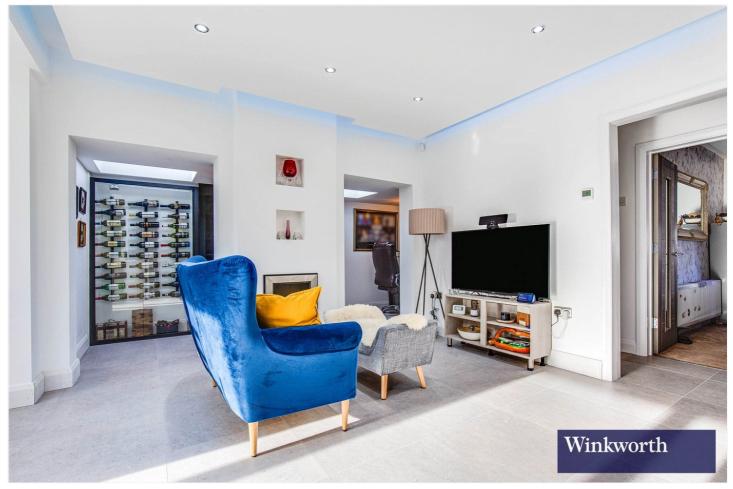

Setting the tone for the rest of the home, the ground floor showcases a bright hallway leading to the exceptionally decorated kitchen/lounge area, boasting sleek lines, integrated appliances and a beautifully incorporated wine rack for the avid fine wine collector!