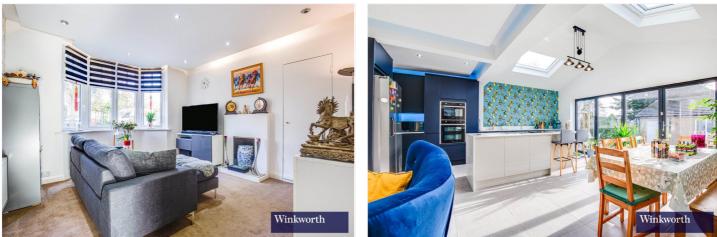

Setting the tone for the rest of the home, the ground floor showcases a bright hallway leading to the exceptionally decorated kitchen/lounge area, boasting sleek lines, integrated appliances and a beautifully incorporated wine rack for the avid fine wine collector!