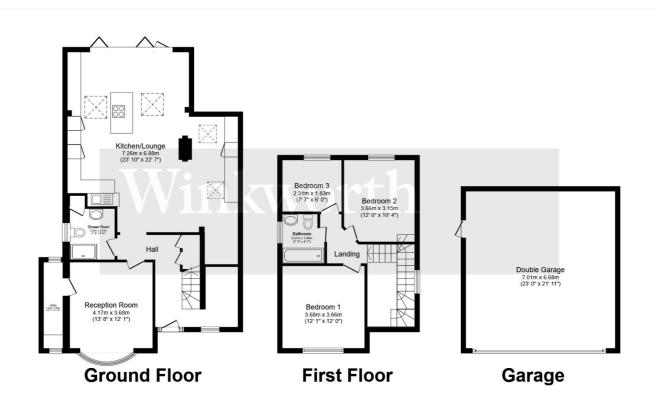

Enderley Road really is the home that just keeps on giving! The double garage not only offers provisions for parking, but also an office space, free from distraction! the garage space boasts a kitchenette complete with a full electricity supply and plumbing for mains water. Potential for conversion into a dwelling (stpp).

Whether you seek a peaceful sanctuary or a stylish home for modern living, this well-appointed house offers the best of both worlds.

Total floor area 190.2 sq.m. (2,047 sq.ft.) approx

This floor plan is for illustrative purposes only. It is not drawn to scale. Any measurements, floor areas (including any total floor area), openings and orientation are approximate. No details are guaranteed, they cannot be relied upon for any purpose and they do not form part of any agreement. No liability is taken for any error, omission or misstatement. A party must rely upon its own inspection(s). Powered by www.focalagent.com

This floorplan is for illustration purposes only and is not to scale. The position and size of doors, windows, appliances and other features are approximate.

Harrow | 020 8861 3933 | harrow@winkworth.co.uk