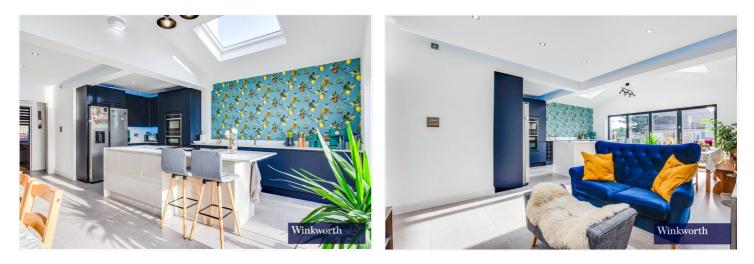

Setting the tone for the rest of the home, the ground floor showcases a bright hallway leading to the exceptionally decorated kitchen/lounge area, boasting sleek lines, integrated appliances and a beautifully incorporated wine rack for the avid fine wine collector!