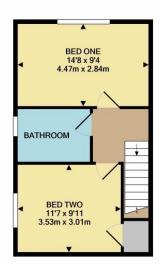

The apartment is one of three above the Boots chemists in the centre of Hook. The accommodation is arranged over two storeys with a large living room and kitchen/diner on the lower level. The kitchen has white high gloss finish cupboards with slate coloured worktops and flooring. Stairs lead up to the top level, which has two double bedrooms and a modern white bathroom suite with a shower over the bath.

#### Accommodation

- Entrance Hall
- Living room
- Kitchen/diner
- Two bedrooms
- Bathroom
- Garage parking is within the garage, there is no other allocated space

All details are given in good faith and are believed to be correct at time of printing. Winkworth give no representation as to their accuracy and potential purchasers or tenants must satisfy themselves by inspection or otherwise as to their correctness. No employee of Winkworth has authority to make or give any representation or warranty in relation to this property.

GROUND FLOOR FIRST FLOOR APPROX. FLOOR AREA 370 SQ.FT. AREA 370 SQ.FT. (34.4 SQ.M.) TOTAL APPROX. FLOOR AREA 740 SQ.FT. (87.4 SQ.M.) Whilst every attempt has been made to ensure the accuracy of the floor plan contained here, measurements of doors, windows, coms and any other times are approximate and no responsibility is taken for any error, omission, or mis-statement. This plan is for illustrative purposes only and should be used as such by any prospective purchaser. The services, systems and applanees shown have not been tested and no guarantee as to their operability or efficiency can be given Made with Metropic 82019