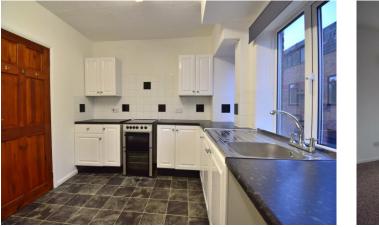

The apartment is one of three above the Boots chemists in the centre of Hook. The accommodation is arranged over two storeys with a large living room and kitchen/diner on the lower level. The kitchen has white high gloss finish cupboards with slate coloured worktops and flooring. Stairs lead up to the top level, which has two double bedrooms and a modern white bathroom suite with a shower over the bath.