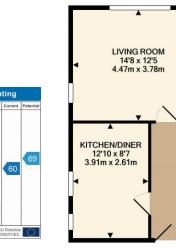

The apartment is one of three above the Boots chemists in the centre of Hook. The accommodation is arranged over two storeys with a large living room and kitchen/diner on the lower level. The kitchen has white high gloss finish cupboards with slate coloured worktops and flooring. Stairs lead up to the top level, which has two double bedrooms and a modern white bathroom suite with a shower over the bath.

#### Accommodation

- Entrance Hall
- Living room
- Kitchen/diner
- Two bedrooms
- Bathroom
- Garage parking is within the garage, there is no other allocated space

All details are given in good faith and are believed to be correct at time of printing. Winkworth give no representation as to their accuracy and potential purchasers or tenants must satisfy themselves by inspection or otherwise as to their correctness. No employee of Winkworth has authority to make or give any representation or warranty in relation to this property.

GROUND FLOOR FIRST FLOOR APPROX. FLOOR AREA 370 SQ.FT. AREA 370 SQ.FT. (34.4 SQ.M.) TOTAL APPROX. FLOOR AREA 740 SQ.FT. (87.4 SQ.M.) Whilst every attempt has been made to ensure the accuracy of the floor plan contained here, measurements of doors, windows, coms and any other times are approximate and no responsibility is taken for any error, omission, or mis-statement. This plan is for illustrative purposes only and should be used as such by any prospective purchaser. The services, systems and applanees shown have not been tested and no guarantee as to their operability or efficiency can be given Made with Metropic 82019