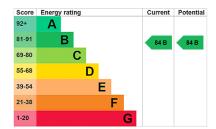

Tenure: Leasehold

Term: 239 year and 11 months

Service Charge: £2300 Approx per annum

Building Insurance: Approx £740 per annum

Ground Rent: Approx £580 per annum (subject to increase)

Council Tax Band: D – Barnet