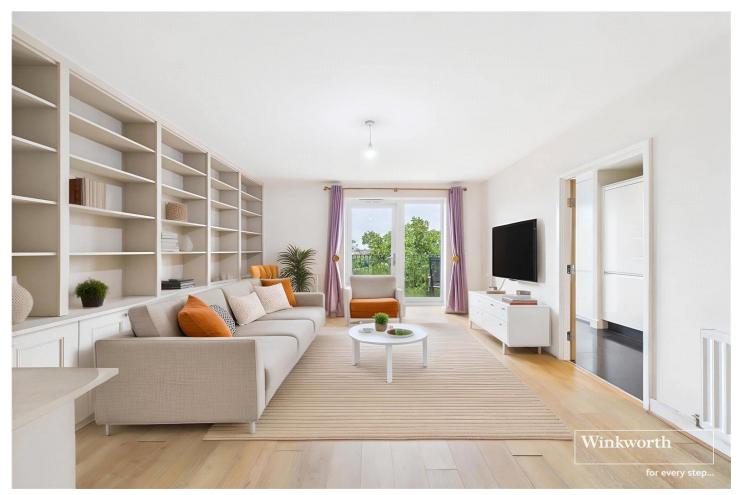

A beautifully presented two-bedroom top floor apartment with lift access, set within a modern and well-maintained development just moments from Colindale Station (Northern Line). This stylish home features a thoughtfully designed layout, including a bright open-plan living area that opens onto a private balcony, perfect for morning coffee or evening relaxation. The apartment benefits from a long lease, two well-proportioned bedrooms, a sleek modern bathroom as well as an en suite shower room, and ample storage throughout. Further highlights include an allocated residents' parking space with EV charging point access, secure entry system, and landscaped communal areas. An ideal first home or investment in a sought-after location with excellent transport links and local amenities close by. Please note that some images used include CGI for illustrative purposes.