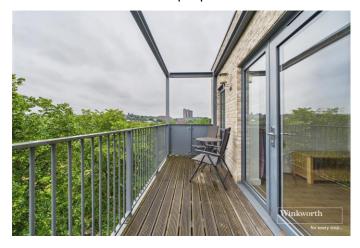

A beautifully presented two-bedroom top floor apartment with lift access, set within a modern and well-maintained development just moments from Colindale Station (Northern Line). This stylish home features a thoughtfully designed layout, including a bright open-plan living area that opens onto a private balcony, perfect for morning coffee or evening relaxation. The apartment benefits from a long lease, two well-proportioned bedrooms, a sleek modern bathroom as well as an en suite shower room, and ample storage throughout. Further highlights include an allocated residents' parking space with EV charging point access, secure entry system, and landscaped communal areas. An ideal first home or investment in a sought-after location with excellent transport links and local amenities close by. Please note that some images used include CGI for illustrative purposes.