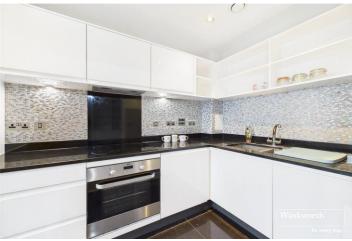

A beautifully presented two-bedroom top floor apartment with lift access, set within a modern and well-maintained development just moments from Colindale Station (Northern Line). This stylish home features a thoughtfully designed layout, including a bright open-plan living area that opens onto a private balcony, perfect for morning coffee or evening relaxation. The apartment benefits from a long lease, two well-proportioned bedrooms, a sleek modern bathroom as well as an en suite shower room, and ample storage throughout. Further highlights include an allocated residents' parking space with EV charging point access, secure entry system, and landscaped communal areas. An ideal first home or investment in a sought-after location with excellent transport links and local amenities close by. Please note that some images used include CGI for illustrative purposes.