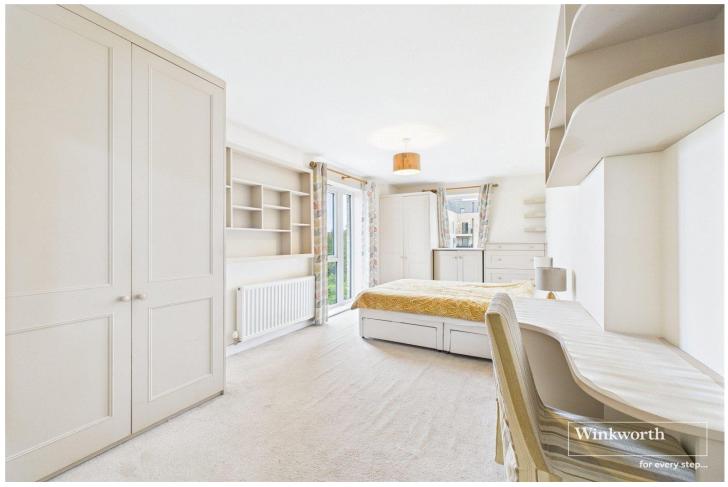

A beautifully presented two-bedroom top floor apartment with lift access, set within a modern and well-maintained development just moments from Colindale Station (Northern Line). This stylish home features a thoughtfully designed layout, including a bright open-plan living area that opens onto a private balcony, perfect for morning coffee or evening relaxation. The apartment benefits from a long lease, two well-proportioned bedrooms, a sleek modern bathroom as well as an en suite shower room, and ample storage throughout. Further highlights include an allocated residents' parking space with EV charging point access, secure entry system, and landscaped communal areas. An ideal first home or investment in a sought-after location with excellent transport links and local amenities close by. Please note that some images used include CGI for illustrative purposes.