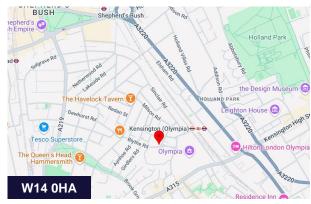

#### Location

The location is well served by nearby transport links including Olympia (Overground, District & National Rail) West Kensington (Circle & District Lines) and Barons Court (Circle & District Lines), In addition to this, there are numerous bus routes to all corners of London that are readily available and offer a regular service. Amenities are in abundance the arterial Hammersmith Road within a five minute walk and Brook Green a similar distance. These areas offer everything required for successful day-to-day operation with hardware stores, coffee shops, local supermarkets, delivery points and well equipped green spaces for quiet enjoyment.