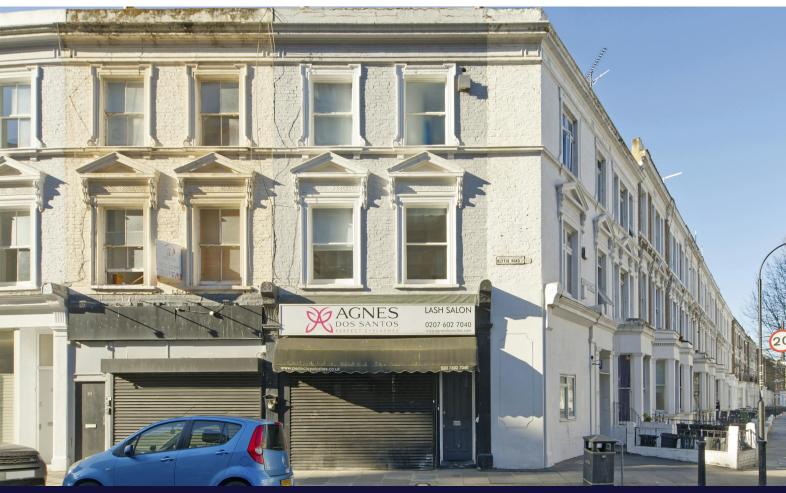

# 46 Blythe Road

Brooke Green, London, W14 0HA

# Delightful retail unit a moment from Kensington Olympia.

760 sq ft

(70.61 sq m)

- Vast retail floorspace over two levels.
- Prominent Street Frontage.
- Notable scope for reconfiguration.
- Lovely rear private patio.
- Period Kensington Building.
- Available Immediately.

#### Description

A fantastic opportunity to acquire one of the most prominent retail pitches along Blythe Road on the junction with Hazlitt Road. The immediate vicinity is a delightful mix between period Kensington residential property and the truly landmark Olympia development which is scheduled to partially open within the next 12 months. The subject property has most recently operated as a beauty salon.