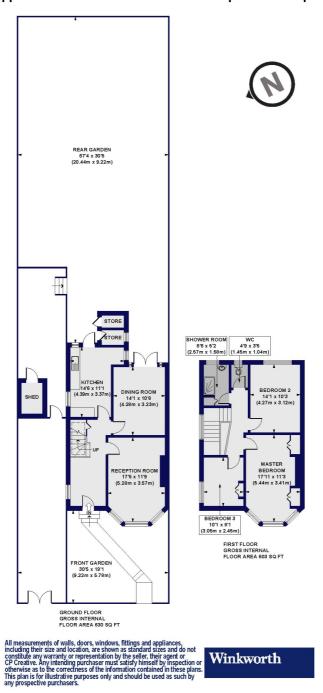

## Stanhope Avenue, N3 Approx. Gross Internal Floor Area 1233 sq.ft / 114.52 sq. m

This floorplan is for illustration purposes only and is not to scale. The position and size of doors, windows, appliances and other features are approximate.