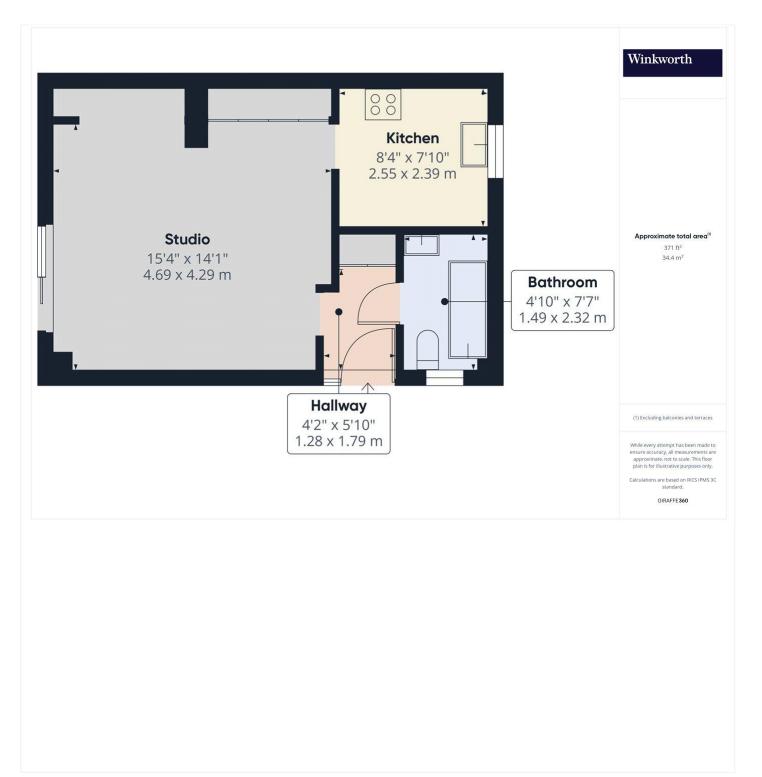

This floorplan is for illustration purposes only and is not to scale. The position and size of doors, windows, appliances and other features are approximate.

Tenure: Leasehold

**Term:** 89 year and 0 months **Service Charge:** £550 per annum